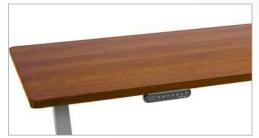

Choose from eight standard colors.

Tops are 1 3/16" thick, made of recycled Kraft paper and wood from FSC-controlled wood sources, and feature a PVC edgeband. We pre-drill your desktop before shipping for easy and quick installation.