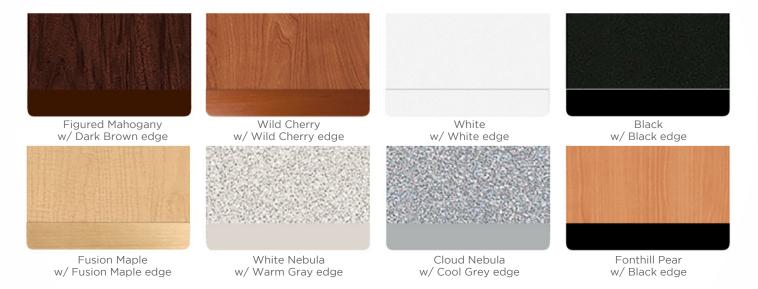

Choose from eight standard colors.

Tops are 1 3/16" thick, made of recycled Kraft paper and wood from FSC-controlled wood sources, and feature a PVC edgeband. We pre-drill your desktop before shipping for easy and quick installation.

If you prefer a top in a different color than the above, we can make a custom top in your choice of hundreds of colors or patterns, in just about any size or shape you can imagine. Give us a call at 800.349.3839 or email us at info@upliftdesk.com if you'd like to go over your custom options.