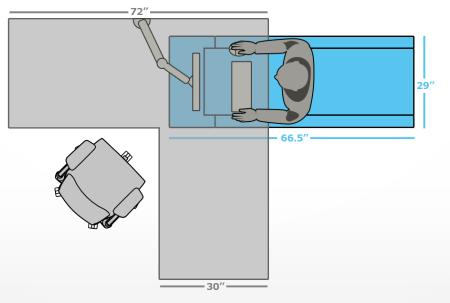

## Adding a Treadmill

If you plan to add a treadmill to your L-shaped workstation, quite a bit of additional space is required. In order to provide room for a chair at the inside of your desk, you'll need to place your treadmill on the outside. You will also need a monitor arm for this configuration: