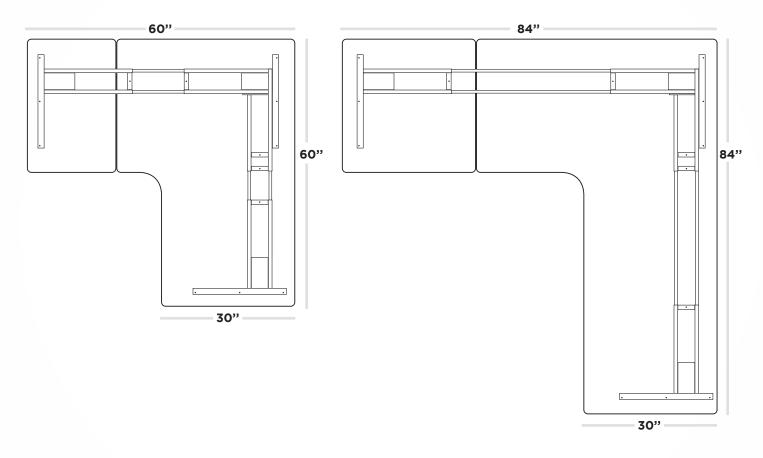

If you need a custom size not listed, please call us at 800.349.3839 or email us at info@ upliftdesk.com for a quote.

All tops are made with two pieces: the large main section and a smaller extension piece. You'll use the included connecting hardware during assembly for a secure fit, and include the frame crossbar piece beneath the two desktop sections. Once assembled, the desktop is an equal corner shape.

## UPLIFT DESK® L-SHAPED LAMINATE SIZE

Desk frames feature a telescoping crossbar that accommodates a variety of desktop sizes. If you change from a smaller to a larger top in the future, or vice versa, no problem. UPLIFT will stick with you for years to come!