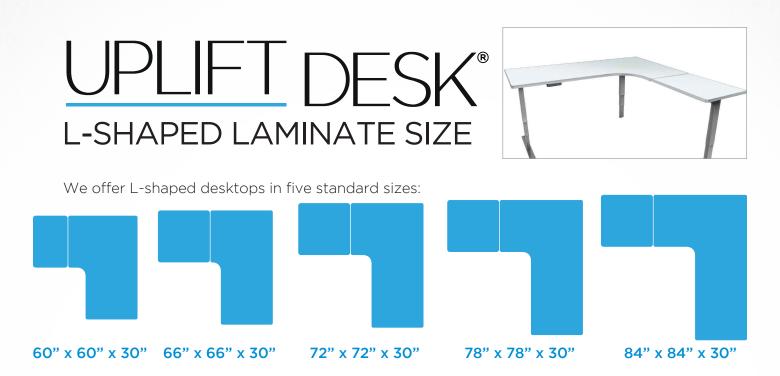

## UPLIFT DESK® L-SHAPED LAMINATE SIZE

Desk frames feature a telescoping crossbar that accommodates a variety of desktop sizes. If you change from a smaller to a larger top in the future, or vice versa, no problem. UPLIFT will stick with you for years to come!

If you need a custom size not listed, please call us at 800.349.3839 or email us at info@ upliftdesk.com for a quote.

All tops are made with two pieces: the large main section and a smaller extension piece. You'll use the included connecting hardware during assembly for a secure fit, and include the frame crossbar piece beneath the two desktop sections. Once assembled, the desktop is an equal corner shape.