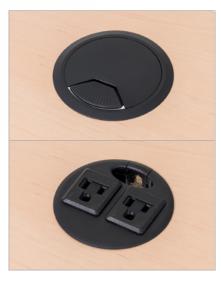

## UPLIFT DESK® GROMMET HOLES

We provide two different grommet options to allow you to organize your cables according to your desk set-up. Wire grommets allow for through-desk cable routing, and feature a black cover with flip-top tabs that cover the cord slot when not in use.

You can also choose a power grommet to add extra outlets to your desktop, giving you easy outlet access for peripherals such as a phone charger or a desk lamp. Power grommets have two UL-approved built-in power outlets, as well as a small hole to feed other cables through. Each power grommet has two 58" cords that can be plugged into a wall outlet or a power strip.