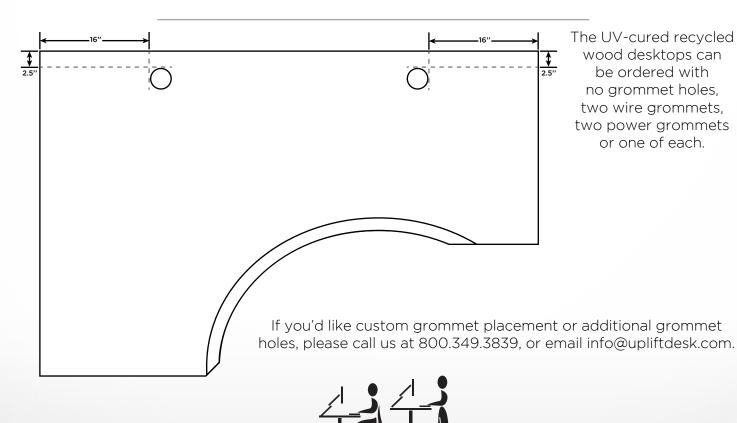

## UPLIFT DESK® GROMMET HOLES

We provide two different grommet options to allow you to organize your cables according to your desk set-up. Wire grommets allow for through-desk cable routing, and feature a black cover with flip-top tabs that cover the cord slot when not in use.

You can also choose a power grommet to add extra outlets to your desktop, giving you easy outlet access for peripherals such as a phone charger or a desk lamp. Power grommets have two UL-approved built-in power outlets, as well as a small hole to feed other cables through. Each power grommet has two 58" cords that can be plugged into a wall outlet or a power strip.