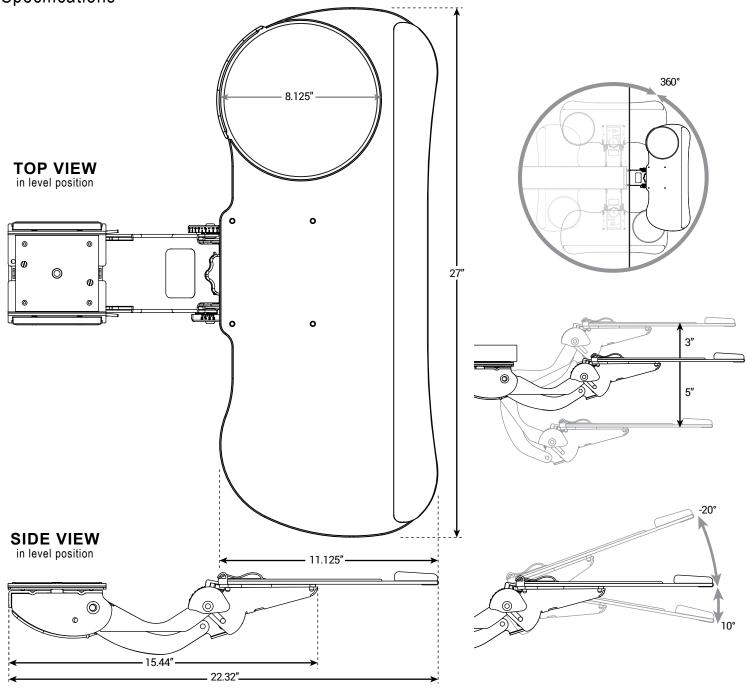

## CAPABILITIES

| Height Adjustment   | . 8" total (3" above track to 5" below)         |
|---------------------|-------------------------------------------------|
| Tilt Adjustment     | . 20° negative to 10° positive                  |
| Track Lengths       | . 21" L (standard)<br>11" L (for limited space) |
| Swivel at Mechanism | . 360°                                          |
| Warranty            | . 5 years                                       |