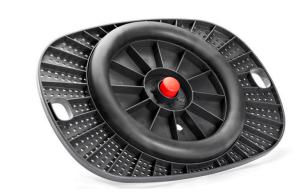

#### Standing on Back App 360

On the 360 Balance Board with the adjustable Magic Ball you will:

### Back App 360

Balancing on Back App 360 you are tilting in all directions.

By turning the red knob in either direction you easily adjust the tilting movement.

The soft ring shaped damping device makes the tilting experience comfortable for all users.

The Back App chair and the Back App 360 balance board utilize the patented Back App technology. A comfortable 360 degree tilting movement is achieved by the body balancing on the centrally positioned "Magic Ball" surrounded by a soft ring-shaped damping cushion.