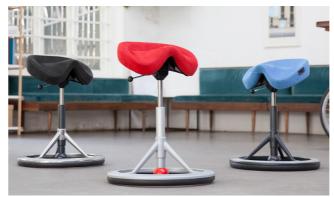

## **Back App Chair**

On the Back App you sit tilting in all directions with your feet on a footplate padded with a soft damping material.

By turning the ball up or down you easily adjust the tilting movement

The sitting position and the gentle motion ensure a wonderful sitting experience both with and without wheels.