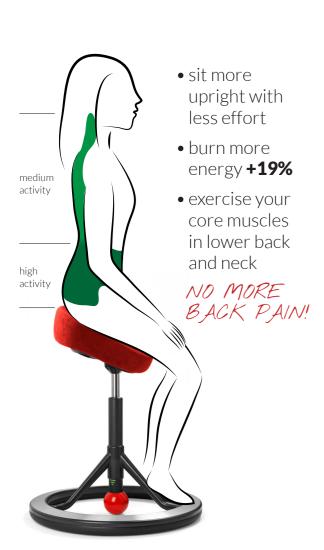

#### Sitting on the Back App Chair

On the Back App Chair with the adjustable Magic Ball and your feet on the footplate you will:

## **Back App Chair**

On the Back App you sit tilting in all directions with your feet on a footplate padded with a soft damping material.

By turning the ball up or down you easily adjust the tilting movement

The sitting position and the gentle motion ensure a wonderful sitting experience both with and without wheels.