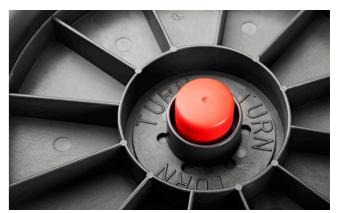

### Back App 360

Balancing on Back App 360 you are tilting in all directions.

By turning the red knob in either direction you easily adjust the tilting movement.

The soft ring shaped damping device makes the tilting experience comfortable for all users.

The Back App chair and the Back App 360 balance board utilize the patented Back App technology. A comfortable 360 degree tilting movement is achieved by the body balancing on the centrally positioned "Magic Ball" surrounded by a soft ring-shaped damping cushion.