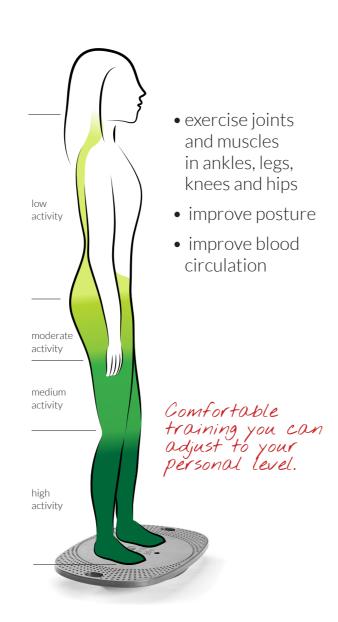

#### Standing on Back App 360

On the 360 Balance Board with the adjustable Magic Ball you will:

### Back App 360

Balancing on Back App 360 you are tilting in all directions.

By turning the red knob in either direction you easily adjust the tilting movement.

The soft ring shaped damping device makes the tilting experience comfortable for all users.