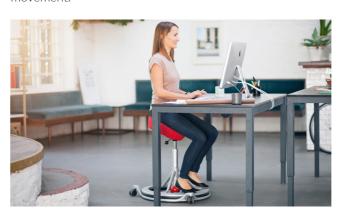

#### Sitting on the Back App Chair

On the Back App Chair with the adjustable Magic Ball and your feet on the footplate you will:

## **Back App Chair**

On the Back App you sit tilting in all directions with your feet on a footplate padded with a soft damping material.

By turning the ball up or down you easily adjust the tilting movement

The sitting position and the gentle motion ensure a wonderful sitting experience both with and without wheels.