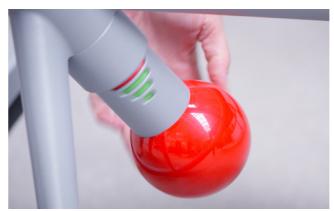

## **Back App Chair**

On the Back App you sit tilting in all directions with your feet on a footplate padded with a soft damping material.

By turning the ball up or down you easily adjust the tilting movement

The Back App chair and the Back App 360 balance board utilize the patented Back App technology. A comfortable 360 degree tilting movement is achieved by the body balancing on the centrally positioned "Magic Ball" surrounded by a soft ring-shaped damping cushion.