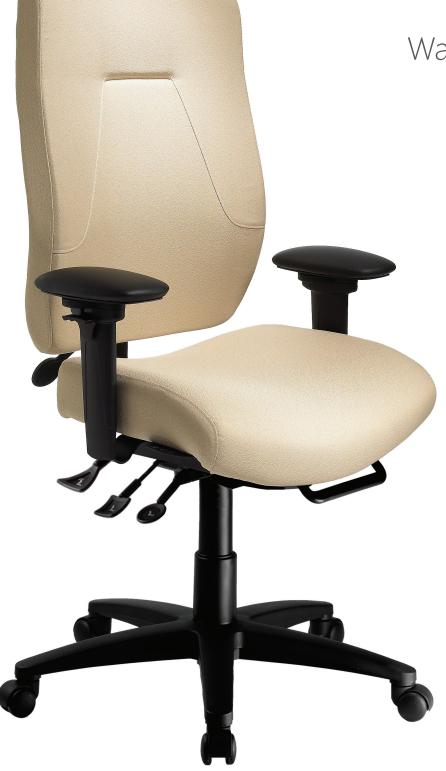

# 24Centric<sup>™</sup> made to last.

The 24Centric series is designed to provide exceptional cushioned comfort with the ergonomic support needed for a variety of office tasks. Versatile in its capabilities, the 24Centric's durable design and pleasing aesthetic make the chair well suited for control room use and other 24 hour environments.

#### Backrest:

- 5" Patented back height adjustment system
- Bolstered fabricated polyurethane foam
- Fully upholstery dual curve backrest (21"w x 26"h)

#### Seat:

- Dual curve design
- Eight ply hardwood seat structure
- Tailored upholstery on seat pan  $(21"w \times 20"d)$

### Mechanism:

• 24-Hour Multi Tilt

#### Base:

- 26" Glass reinforced high profile nylon base
- 5 Dual wheel nylon casters