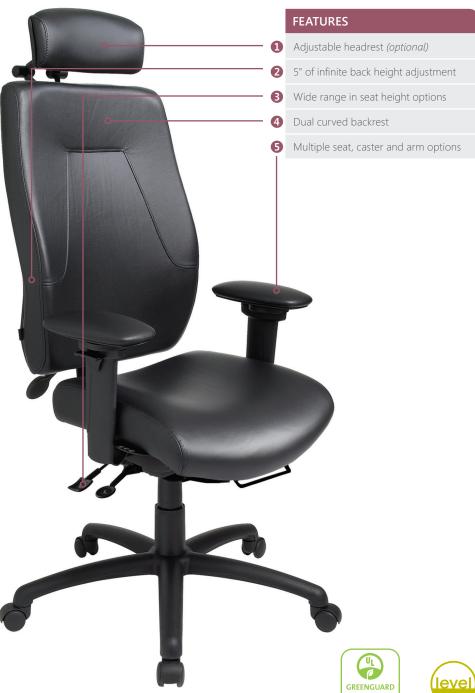

#### Backrest:

- 5" Patented back height adjustment system
- Bolstered fabricated polyurethane foam
- Fully upholstery dual curve backrest (21"w x 26"h)

#### Seat:

- Dual curve design
- Eight ply hardwood seat structure
- Tailored upholstery on seat pan  $(21"w \times 20"d)$

#### Base:

- 26" Glass reinforced high profile nylon base
- 5 Dual wheel nylon casters

# **Options**

- Fixed and adjustable arm options
- Optional seat height ranges
- Large and small seat options
- Patented adjustable headrest
- Air lumbar system and air thoracic
- Caster and glide options
- Heavy duty control (task intensive)