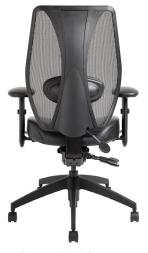

# Looks great, is truly ergonomic and proudly made in North America.

The tCentric Hybrid is the perfect fusion between aesthetics and the highest ergonomic standards.

The dual curve backrest is designed to hug the user's back for superior lateral support, while also providing excellent lumbar support. The use of ergoCentric's patented technology provides infinite back height adjustment capabilities, an essential feature of a quality ergonomic task chair..

The tCentric Hybrid's minimalist design and available ergonomic options let it transform from a stylish chair that enhances any office setting to a fully ergonomic chair for the most demanding users.

Shown with 3ATAOV arms

# **FEATURES**

- 1 CooltoTouch Lumbar Support
- 2 5" of infinite back height adjustment
- Breathable dual curve mesh backrest
- Wide range of seat pan colors