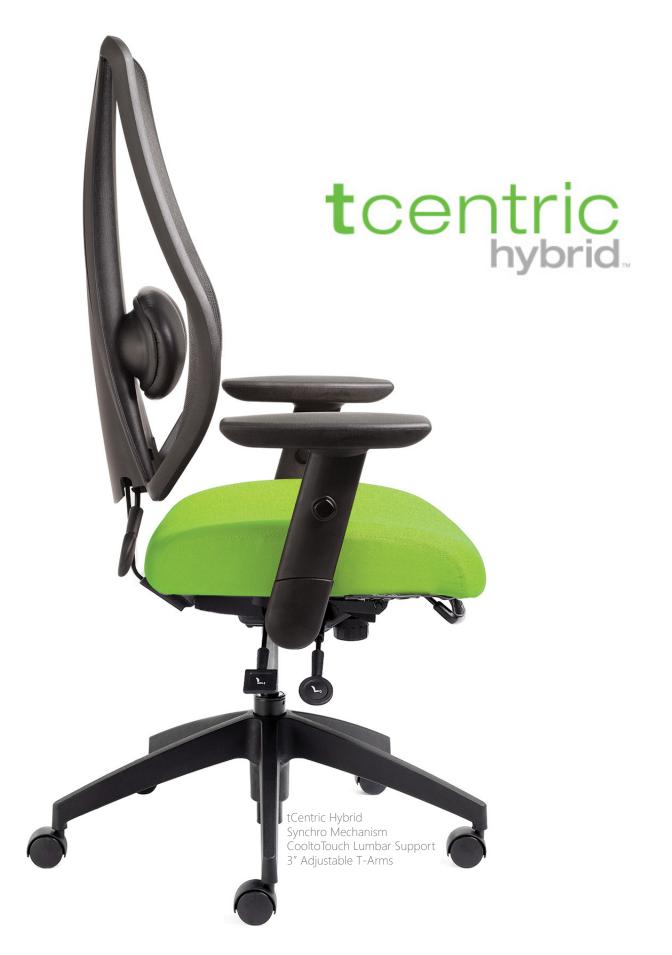

# Looks great, is truly ergonomic and proudly made in North America.

The tCentric Hybrid is the perfect fusion between aesthetics and the highest ergonomic standards.

The dual curve backrest is designed to hug the user's back for superior lateral support, while also providing excellent lumbar support. The use of ergoCentric's patented technology provides infinite back height adjustment capabilities, an essential feature of a quality ergonomic task chair..

The tCentric Hybrid's minimalist design and available ergonomic options let it transform from a stylish chair that enhances any office setting to a fully ergonomic chair for the most demanding users.

Shown with 3ATAOV arms

# **FEATURES**

- 1 CooltoTouch Lumbar Support
- 2 5" of infinite back height adjustment
- Breathable dual curve mesh backrest
- Wide range of seat pan colors

#### Backrest

- 5" patented back height adjustment system
- Dual curve mesh backrest
- 19"w x 25"h

#### Seat

- Dual density molded polyurethane foam
- Tailored upholstery on seat pan  $(20"w \times 19"d)$

### Mechanism

- Synchro Control
  - > Infinite lock free float
  - > Synchro 2:1 Ratio
  - > Adjustable spring tension
  - > 2.5" depth adjustable seat slider