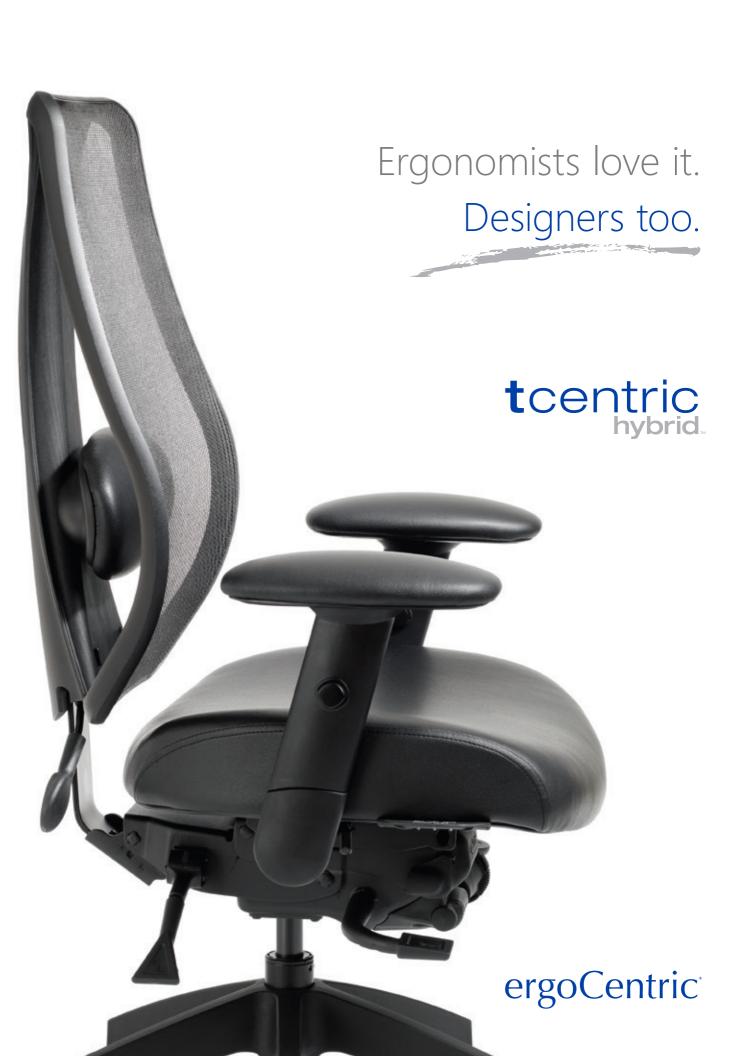

## Perfect for any office.

The tCentric Hybrid's minimalist design and available ergonomic options let it transform from a stylish chair that enhances any office setting, to a fully ergonomic chair for the most demanding users.