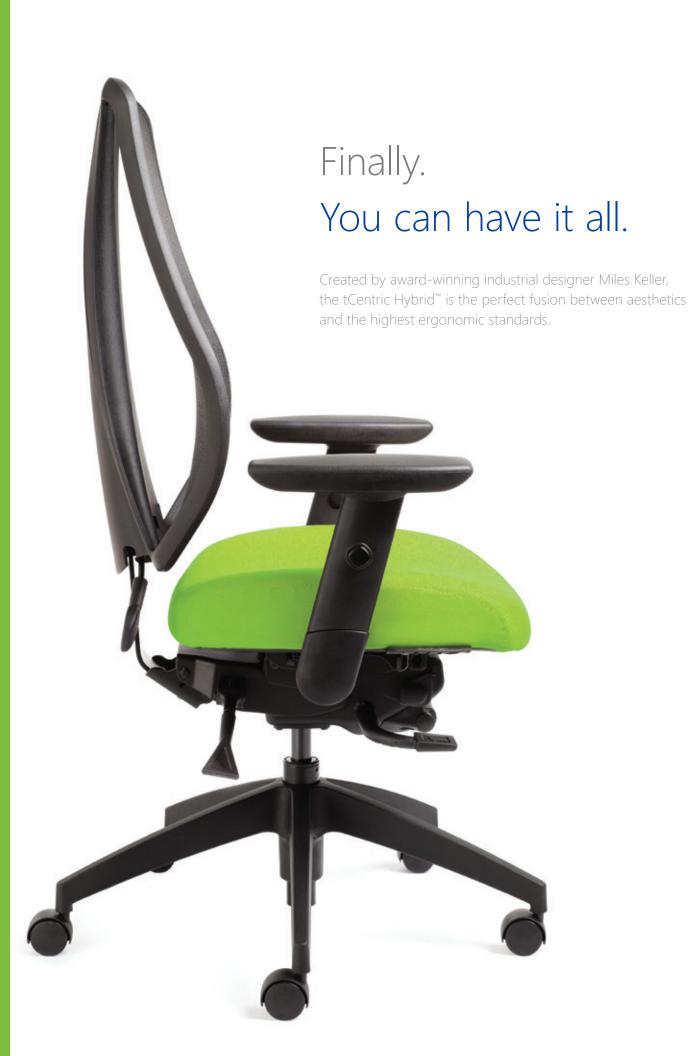

## Perfect for any office.

The tCentric Hybrid's minimalist design and available ergonomic options let it transform from a stylish chair that enhances any office setting, to a fully ergonomic chair for the most demanding users.