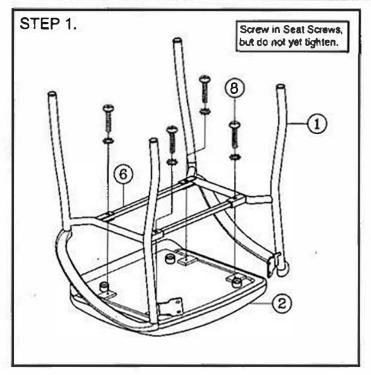

# **ASSEMBLY INSTRUCTION**

|     |                    | Tromoto dil itomo itomi             | the carton: very an pieces series esternary.                                                                                                      |
|-----|--------------------|-------------------------------------|---------------------------------------------------------------------------------------------------------------------------------------------------|
| QTY | DESCRIPTION        | KEY QTY                             | DESCRIPTION                                                                                                                                       |
| 2   | Sled Base          | 5 1                                 | Back Plastic Cover                                                                                                                                |
| 1   | Seat Cushion       | 6 2                                 | Steel Bar                                                                                                                                         |
| 1   | Seat Plastic Cover | 7 4                                 | Backrest Screw (Short)                                                                                                                            |
| 1   | Back Cushion       | 8 4                                 | Seat Screw (Longer) + Washer                                                                                                                      |
| ֡   | QTY<br>2<br>1<br>1 | 1 Seat Cushion 1 Seat Plastic Cover | QTY DESCRIPTION         KEY QTY           2 Sled Base         5 1           1 Seat Cushion         6 2           1 Seat Plastic Cover         7 4 |