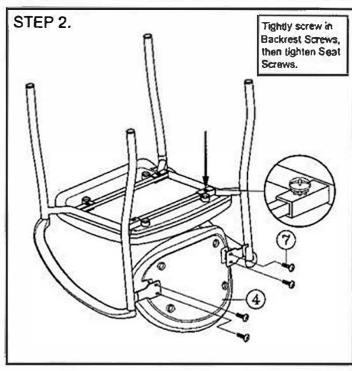

# **ASSEMBLY INSTRUCTION**

|     |                    | Tromoto dil itomo itomi             | the carton: very an pieces series esternary.                                                                                                      |
|-----|--------------------|-------------------------------------|---------------------------------------------------------------------------------------------------------------------------------------------------|
| QTY | DESCRIPTION        | KEY QTY                             | DESCRIPTION                                                                                                                                       |
| 2   | Sled Base          | 5 1                                 | Back Plastic Cover                                                                                                                                |
| 1   | Seat Cushion       | 6 2                                 | Steel Bar                                                                                                                                         |
| 1   | Seat Plastic Cover | 7 4                                 | Backrest Screw (Short)                                                                                                                            |
| 1   | Back Cushion       | 8 4                                 | Seat Screw (Longer) + Washer                                                                                                                      |
| ֡   | QTY<br>2<br>1<br>1 | 1 Seat Cushion 1 Seat Plastic Cover | QTY DESCRIPTION         KEY QTY           2 Sled Base         5 1           1 Seat Cushion         6 2           1 Seat Plastic Cover         7 4 |