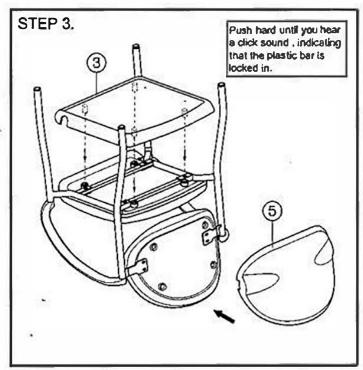

# **ASSEMBLY INSTRUCTION**

|     |                    | Tromoto dil itomo itomi             | the carton: very an pieces series esternary.                                                                                                      |
|-----|--------------------|-------------------------------------|---------------------------------------------------------------------------------------------------------------------------------------------------|
| QTY | DESCRIPTION        | KEY QTY                             | DESCRIPTION                                                                                                                                       |
| 2   | Sled Base          | 5 1                                 | Back Plastic Cover                                                                                                                                |
| 1   | Seat Cushion       | 6 2                                 | Steel Bar                                                                                                                                         |
| 1   | Seat Plastic Cover | 7 4                                 | Backrest Screw (Short)                                                                                                                            |
| 1   | Back Cushion       | 8 4                                 | Seat Screw (Longer) + Washer                                                                                                                      |
| ֡   | QTY<br>2<br>1<br>1 | 1 Seat Cushion 1 Seat Plastic Cover | QTY DESCRIPTION         KEY QTY           2 Sled Base         5 1           1 Seat Cushion         6 2           1 Seat Plastic Cover         7 4 |