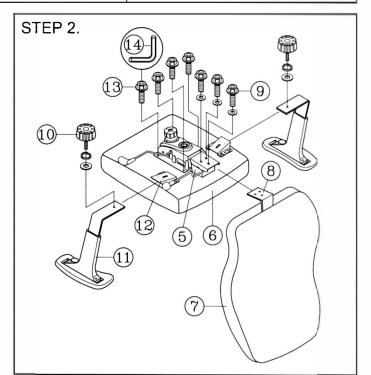

## eu(f)otech

PARTIIST

**ASSEMBLY INSTRUCTION** 

Remove all items from the carton . Verify all pieces before assembly.

| KEY | QTY | DESCRIPTION     | KEY | QTY | DESCRIPTION          | KEY | QTY | DESCRIPTION          |
|-----|-----|-----------------|-----|-----|----------------------|-----|-----|----------------------|
| 1   | 5   | Caster          | 7   | 1   | Backrest             | 11  | 2   | Armrest              |
| 2   | 1   | Base            | 8   | 1   | Backrest Plate       | 12  | 2   | Arm Bracket          |
| 3   | 1   | Seat Post       | 9   | 3   | Backrest / Mechanism | 13  | 4   | Mechanism Screw      |
| 4   | 1   | Seat Post Cover | 9   | 3   | Bolt 8x20mm + Washer |     |     | 6x24mm               |
| 5   | 1   | Mechanism       | 10  | 2   | Arm Width Adjustment | 14  | 1   | M5 Size Allen Wrench |
| 6   | 1   | Seat            | 10  | 2   | Knob + Washers       |     |     |                      |