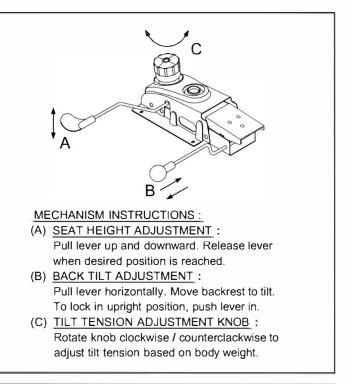

ON     | KEY | QTY | DESCRIPTION          | KEY | QTY | DESCRIPTION          |
|-----|-----|-----------------|-----|-----|----------------------|-----|-----|----------------------|
| 1   | 5   | Caster          | 7   | 1   | Backrest             | 11  | 2   | Armrest              |
| 2   | 1   | Base            | 8   | 1   | Backrest Plate       | 12  | 2   | Arm Bracket          |
| 3   | 1   | Seat Post       | 9   | 3   | Backrest / Mechanism | 13  | 4   | Mechanism Screw      |
| 4   | 1   | Seat Post Cover | 9   | 3   | Bolt 8x20mm + Washer |     |     | 6x24mm               |
| 5   | 1   | Mechanism       | 10  | 2   | Arm Width Adjustment | 14  | 1   | M5 Size Allen Wrench |
| 6   | 1   | Seat            | 10  | 2   | Knob + Washers       |     |     |                      |









## **PREVENTIVE MAINTENANCE AND WARNING!**

- USE THIS PRODUCT ONLY FOR SEATING ONE PERSON AT A TIME. DO NOT USE THIS CHAIR AS A STEP STOOL / LADDER. DO NOT SIT ON ANY PART OF THE CHAIR EXCEPT THE SEAT. DO NOT USE CHAIR ON UNEVEN FLOOR SURFACES. DO NOT USE CHAIR UNLESS ALL BOLTS, SCREWS AND KNOBS
- ARE TIGHTENED. EVERY SIX MONTHS, PLEASE MAKE SURE ALL BOLTS, SCREWS AND KNOBS ARE FULLY TIGHTENED TO ENSURE STABILITY.
- IF ANY PARTS ARE MISSING, BROKEN, DAMAGED OR WORN, STOP USE OF THE PRODUCT UNTIL REPAIRS ARE MADE USING FACTORY AUTHORIZED PARTS. DISPOSE OF PACKAGING PROPERLY. PLASTIC BAG IS NOT A TOY. DO NOT USE PLASTIC BAG AS HEAD COVERING IT MAY CAUSE SUFFOCATION. FAILURE TO FOLLOW THESE WARNINGS COULD RESULT IN SERIOUS INJURY.
- NOTE:SOME SCREWS MAY BE PREASSEMBLED. IF PREASSEMBLED, IG