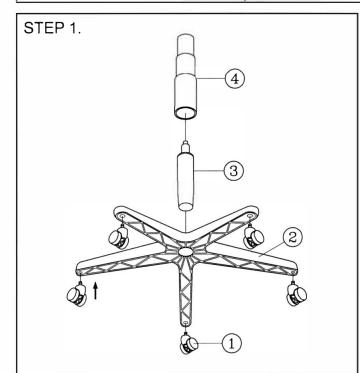

## eu(f)otech

PARTIIST

**ASSEMBLY INSTRUCTION** 

Remove all items from the carton . Verify all pieces before assembly.

| KEY | QTY | DESCRIPTION     | KEY | QTY | DESCRIPTION          | KEY | QTY | DESCRIPTION          |
|-----|-----|-----------------|-----|-----|----------------------|-----|-----|----------------------|
| 1   | 5   | Caster          | 7   | 1   | Backrest             | 11  | 2   | Armrest              |
| 2   | 1   | Base            | 8   | 1   | Backrest Plate       | 12  | 2   | Arm Bracket          |
| 3   | 1   | Seat Post       | 9   | 3   | Backrest / Mechanism | 13  | 4   | Mechanism Screw      |
| 4   | 1   | Seat Post Cover | 9   | 3   | Bolt 8x20mm + Washer |     |     | 6x24mm               |
| 5   | 1   | Mechanism       | 10  | 2   | Arm Width Adjustment | 14  | 1   | M5 Size Allen Wrench |
| 6   | 1   | Seat            | 10  | 2   | Knob + Washers       |     |     |                      |