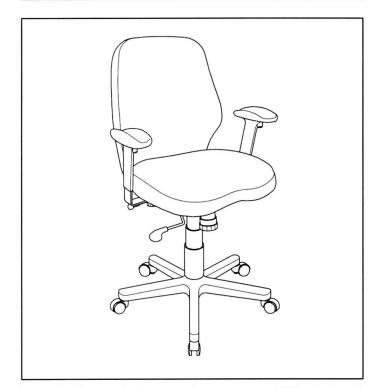

## eu(f)otech

PARTIIST

**ASSEMBLY INSTRUCTION** 

Remove all items from the carton . Verify all pieces before assembly.

| KEY | QTY | DESCRIPTION     | KEY | QTY | DESCRIPTION          | KEY | QTY | DESCRIPTION          |
|-----|-----|-----------------|-----|-----|----------------------|-----|-----|----------------------|
| 1   | 5   | Caster          | 7   | 1   | Backrest             | 11  | 2   | Armrest              |
| 2   | 1   | Base            | 8   | 1   | Backrest Plate       | 12  | 2   | Arm Bracket          |
| 3   | 1   | Seat Post       | 9   | 3   | Backrest / Mechanism | 13  | 4   | Mechanism Screw      |
| 4   | 1   | Seat Post Cover | 9   | 3   | Bolt 8x20mm + Washer |     |     | 6x24mm               |
| 5   | 1   | Mechanism       | 10  | 2   | Arm Width Adjustment | 14  | 1   | M5 Size Allen Wrench |
| 6   | 1   | Seat            | 10  | 2   | Knob + Washers       |     |     |                      |