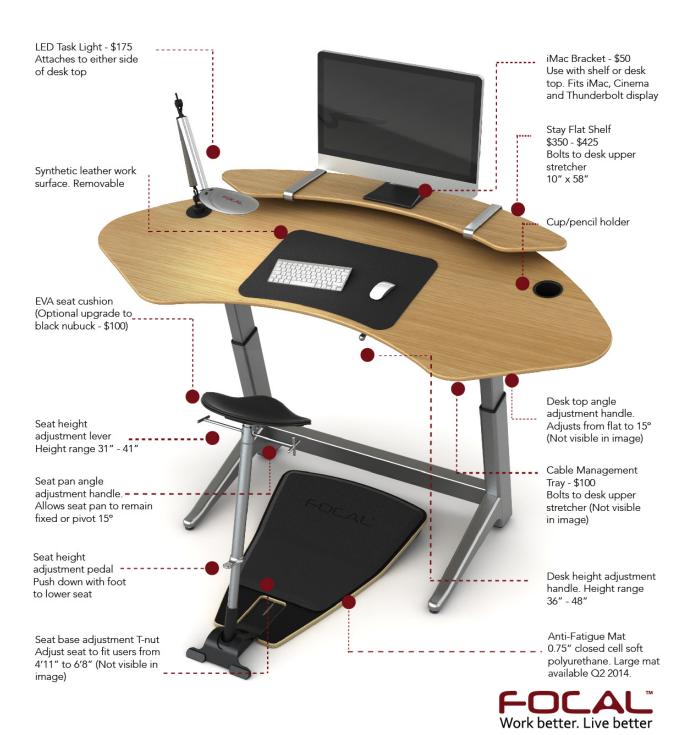

## Locus Sphere Desk

The Locus Sphere has everything the original Locus Desk offers, with an expansive desktop that boasts 40% more workspace. It's a height and angle adjustable standing desk that also pairs beautifully with the iconic Locus Seat, creating a workstation for the digital age. From the gentle arc of the American made desktop to the buffed aluminum legs, Sphere is an elegant and sleek design that looks beautiful in any setting. Numerous options make Sphere fully customizable; choose from a Stay Flat Shelf, iMac Bracket, LED Worklight, and Cable Management Tray.

Powder-coated extruded and cast aluminum base with furniture-grade hardwood ply top. Choice of natural wood veneers in white oak and black walnut, and laminates in matte black or glacier white.

German-made lifting mechanism is operated by a central crank. Can accommodate persons ranging in height from 4'11" to over 6'10."

Locus Sphere Desk shown in Black Walnut

| Component                   | Material                                                                                                                     | Details                                                                                                                                         |
|-----------------------------|------------------------------------------------------------------------------------------------------------------------------|-------------------------------------------------------------------------------------------------------------------------------------------------|
| Desk Top                    | 13-Layer, 0.75" Hardwood plywood<br>NAUF plywood available. Three layers of<br>polyurethane varnish on veneers. Made in USA. | Choice of white oak or walnut veneer, or melamine composite laminate in matte black or glacier white Dimensions 28 x 78" contoured. 0.75" thick |
| Desk Top Angle              | Ranges from flat to 15°                                                                                                      | Adjusts by releasing handles on sides of desk frame                                                                                             |
| Work Surface Mat            | Synthetic leather work surface                                                                                               | Non-PVC material. Removable                                                                                                                     |
| Cup Holders                 | Powder-coated aluminum                                                                                                       | Either is removable to hold custom LED light base                                                                                               |
| Desk Top Bracket            | Powder-coated steel                                                                                                          | Allows for desktop range of angle from flat to 15°                                                                                              |
| Height Adjustment Handle    | Powder-coated cast zinc                                                                                                      | One:two lifting ratio. One turn equal to 0.25"                                                                                                  |
| Height Adjustment Mechanism | Hardened steel and aluminum                                                                                                  | German spindle/bevel gear system. Rated to 180 lbs                                                                                              |
| Angle Adjustment Handles    | Powder-coated cast aluminum with steel insert                                                                                | Release to adjust desktop from flat to a 15° angle                                                                                              |
| Lower Floor Leg             | Powder-coated cast recyclable aluminum                                                                                       | With leveling feet                                                                                                                              |
| Desk Legs                   | Powder-coated extruded recyclable aluminum                                                                                   | With leveling feet                                                                                                                              |
| Dimensions                  | L 31" x W 78" x H 36 – 48"                                                                                                   | Ships flat packed                                                                                                                               |
| Weight                      | 111 lbs.                                                                                                                     | Desk only, not including shelf                                                                                                                  |