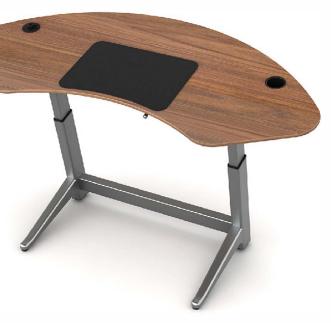

Locus Sphere Desk shown in Black Walnut

| Component                   | Material                                                                                                                     | Details                                                                                                                                         |
|-----------------------------|------------------------------------------------------------------------------------------------------------------------------|-------------------------------------------------------------------------------------------------------------------------------------------------|
| Desk Top                    | 13-Layer, 0.75" Hardwood plywood<br>NAUF plywood available. Three layers of<br>polyurethane varnish on veneers. Made in USA. | Choice of white oak or walnut veneer, or melamine composite laminate in matte black or glacier white Dimensions 28 x 78" contoured. 0.75" thick |
| Desk Top Angle              | Ranges from flat to 15°                                                                                                      | Adjusts by releasing handles on sides of desk frame                                                                                             |
| Work Surface Mat            | Synthetic leather work surface                                                                                               | Non-PVC material. Removable                                                                                                                     |
| Cup Holders                 | Powder-coated aluminum                                                                                                       | Either is removable to hold custom LED light base                                                                                               |
| Desk Top Bracket            | Powder-coated steel                                                                                                          | Allows for desktop range of angle from flat to 15°                                                                                              |
| Height Adjustment Handle    | Powder-coated cast zinc                                                                                                      | One:two lifting ratio. One turn equal to 0.25"                                                                                                  |
| Height Adjustment Mechanism | Hardened steel and aluminum                                                                                                  | German spindle/bevel gear system. Rated to 180 lbs                                                                                              |
| Angle Adjustment Handles    | Powder-coated cast aluminum with steel insert                                                                                | Release to adjust desktop from flat to a 15° angle                                                                                              |
| Lower Floor Leg             | Powder-coated cast recyclable aluminum                                                                                       | With leveling feet                                                                                                                              |
| Desk Legs                   | Powder-coated extruded recyclable aluminum                                                                                   | With leveling feet                                                                                                                              |
| Dimensions                  | L 31" x W 78" x H 36 – 48"                                                                                                   | Ships flat packed                                                                                                                               |
| Weight                      | 111 lbs.                                                                                                                     | Desk only, not including shelf                                                                                                                  |