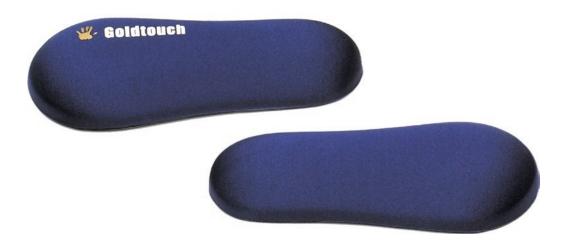

## Goldtouch Gel Filled Wrist Rests

Two hands, two wrists, two wrist rests. This innovative approach allows workers to fit the soft, stress dispersing gel pads to each wrist individually while leaving the center area in front of the keyboard open for other necessary accessories. Finished in smooth lycra, wrist rests are as easy on the skin as they are on the muscles.

## **FEATURES**

- The Ergonomic Wrist Rests allow you to find the most comfortable position for your hands.
- Soft, comforting GEL structure disperses stress helps you to relax your hand, wrist and arm.
- Supports the wrist and helps you attain a neutral wrist posture.
- Now you can place frequently used items directly in front of your keyboard.

## **MODEL NUMBERS**

GT7-0003 - Blue GT7-0017 - Black

Available in Black