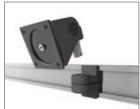

## **FEATURES**

- Quickly and easily go from 2 to 16 plus monitors
  —all without wasting parts.
- ▲ Position monitors flat or in an arch with easy to adjust hinges.
- ▲ Loosen and tighten pivot points to the desired rigidity using the tools included. Stored in the beam end cap, they are never out of reach.
- ▲ Take the work out of adjusting and replacing monitors. Simply attach, adjust, and remove all at the face of the beam. No need to slide monitors to remove.
- Height adjustable column, pole and rail mounting available.
- ▲ Adjust the height of your monitors by 10-inches with the push of a button (optional).

Create your angle

Quick, easy monitor install

Cable management

Pole mount option available

Height adjustable column (optional)