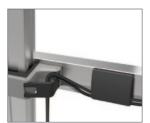

Create your angle

Quick, easy monitor install

Cable management

Pole mount option available

Height adjustable column (optional)

## **BILD CAPABILITIES**

Monitor pivot.... Landscape to portrait ..Up to 200° Monitor tilt..

..Cables clip to beam and along column Cable management.... .Supports up to 30 lbs (13.6 kg) per monitor Monitor weight.