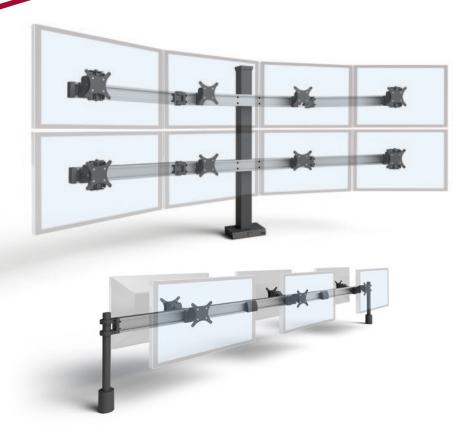

ntroducing Bild<sup>™</sup>— a highly configurable solution for multi-monitor applications. With endless configurations, Bild<sup>™</sup> enables the user to build, adjust and adapt with ease for their specific application.

## **FEATURES**

- Quickly and easily go from 2 to 16 plus monitors
  —all without wasting parts.
- ▲ Position monitors flat or in an arch with easy to adjust hinges.
- ▲ Loosen and tighten pivot points to the desired rigidity using the tools included. Stored in the beam end cap, they are never out of reach.
- ▲ Take the work out of adjusting and replacing monitors. Simply attach, adjust, and remove all at the face of the beam. No need to slide monitors to remove.
- Height adjustable column, pole and rail mounting available.
- ▲ Adjust the height of your monitors by 10-inches with the push of a button (optional).

## ENDLESS CONFIGURABILITY

| MODEL         | COLUMN<br>(A, B, C, D) | 10-INCH BEAM<br>(E) | 20-INCH BEAM<br><i>(F)</i> | 30-INCH BEAM<br>(G) | STANDARD<br>MONITOR TILTER<br>(H) | HEIGHT ADJUST<br>MONITOR TILTER<br>(I) |
|---------------|------------------------|---------------------|----------------------------|---------------------|-----------------------------------|----------------------------------------|
| Bild Dual     | A or C                 | _                   | _                          | 1                   | 2                                 | optional                               |
| Bild Triple   | A or C                 | 2                   | _                          | 1                   | 3                                 | optional                               |
| Bild Quad     | A or C                 | _                   | 2                          | 1                   | 2                                 | 2                                      |
| Bild 2 over 2 | B or D                 | _                   | _                          | 2                   | 4                                 | optional                               |
| Bild 3 over 3 | B or D                 | 2                   | _                          | 2                   | 6                                 | optional                               |
| Bild 4 over 4 | B or D                 | _                   | 2                          | 2                   | 4                                 | 4                                      |