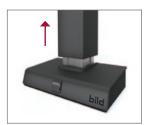

## **FEATURES**

- Quickly and easily go from 2 to 16 plus monitors
  —all without wasting parts.
- ▲ Position monitors flat or in an arch with easy to adjust hinges.
- ▲ Loosen and tighten pivot points to the desired rigidity using the tools included. Stored in the beam end cap, they are never out of reach.
- ▲ Take the work out of adjusting and replacing monitors. Simply attach, adjust, and remove all at the face of the beam. No need to slide monitors to remove.
- Height adjustable column, pole and rail mounting available.
- ▲ Adjust the height of your monitors by 10-inches with the push of a button (optional).

Create your angle

Quick, easy monitor install

Cable management

Pole mount option available

Height adjustable column (optional)