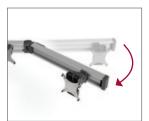

Create your angle

Quick, easy monitor install

Cable management

Pole mount option available

Height adjustable column (optional)

## **FEATURES**

- Quickly and easily go from 2 to 16 plus monitors
  —all without wasting parts.
- ▲ Position monitors flat or in an arch with easy to adjust hinges.
- ▲ Loosen and tighten pivot points to the desired rigidity using the tools included. Stored in the beam end cap, they are never out of reach.
- ▲ Take the work out of adjusting and replacing monitors. Simply attach, adjust, and remove all at the face of the beam. No need to slide monitors to remove.
- Height adjustable column, pole and rail mounting available.
- ▲ Adjust the height of your monitors by 10-inches with the push of a button (optional).