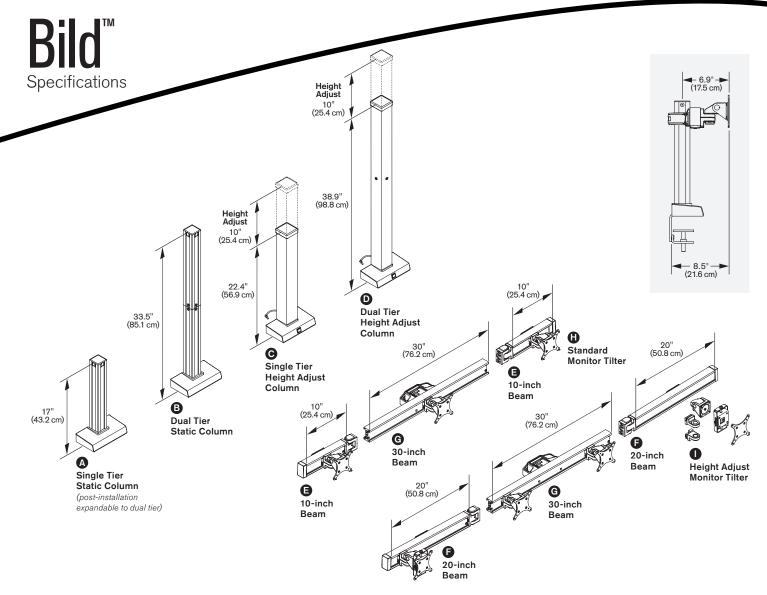

## ENDLESS CONFIGURABILITY

| MODEL         | COLUMN<br>(A, B, C, D) | 10-INCH BEAM<br>(E) | 20-INCH BEAM<br><i>(F)</i> | 30-INCH BEAM<br>(G) | STANDARD<br>MONITOR TILTER<br>(H) | HEIGHT ADJUST<br>MONITOR TILTER<br>(I) |
|---------------|------------------------|---------------------|----------------------------|---------------------|-----------------------------------|----------------------------------------|
| Bild Dual     | A or C                 | _                   | _                          | 1                   | 2                                 | optional                               |
| Bild Triple   | A or C                 | 2                   | _                          | 1                   | 3                                 | optional                               |
| Bild Quad     | A or C                 | _                   | 2                          | 1                   | 2                                 | 2                                      |
| Bild 2 over 2 | B or D                 | _                   | _                          | 2                   | 4                                 | optional                               |
| Bild 3 over 3 | B or D                 | 2                   | _                          | 2                   | 6                                 | optional                               |
| Bild 4 over 4 | B or D                 | _                   | 2                          | 2                   | 4                                 | 4                                      |