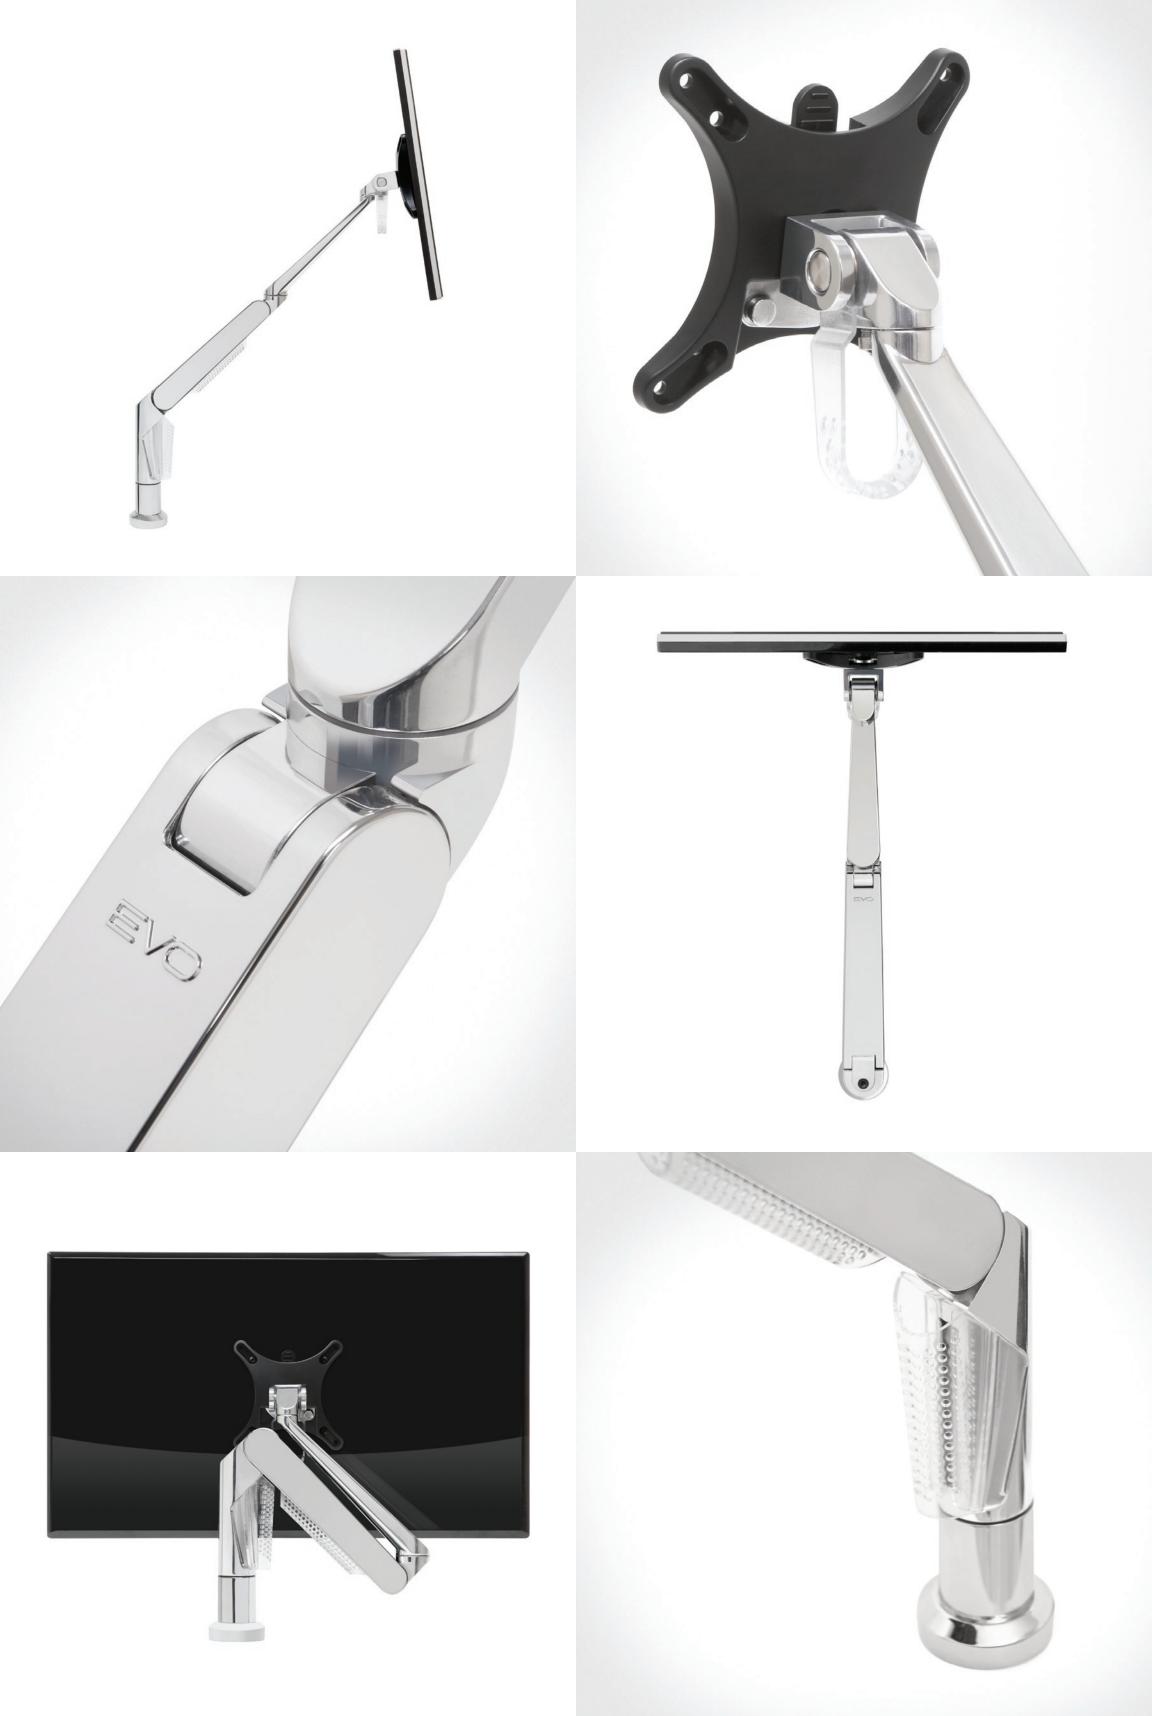

## Introducing the new EVO®

Meet the second generation of the award-winning EVO® LCD Arm... redesigned for a new decade, and reengineered for superior performance.

The evolution continues...

Effortless motion and adjustment courtesy of revolutionary spring-powered Better Balance™ technology.

Reduced installation time: a. Quick-install VESA® adapter b. Desk mount with integrated handle

Environmentally-friendly manufacturing methods, and extensive use of recycled and recyclable components.

Integrated cable management keeps the desk organized.

## **EVO® 5700-DC CAPABILITIES**

| +/- 5.2" (13.2 cm) from horizontal |
|------------------------------------|
| 18.6" (47.2 cm)                    |
| 360° at three joints               |
| 90° up, 20° down from center       |
| Landscape to portrait              |
| VESA® 75mm and 100mm               |
| Cables are clipped beneath arm     |
| Desk Edge, Grommet, Through-Desk   |
| 6 - 20 lbs (2.7 - 9.0 kg)          |
|                                    |