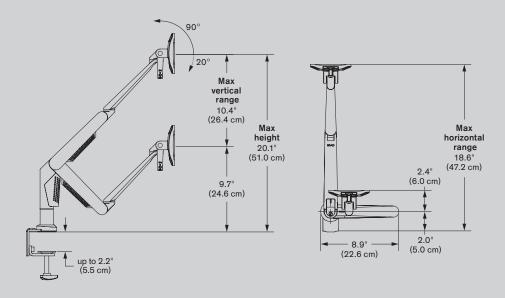

## **EVO® 5700-DC CAPABILITIES**

| +/- 5.2" (13.2 cm) from horizontal |
|------------------------------------|
| 18.6" (47.2 cm)                    |
| 360° at three joints               |
| 90° up, 20° down from center       |
| Landscape to portrait              |
| VESA® 75mm and 100mm               |
| Cables are clipped beneath arm     |
| Desk Edge, Grommet, Through-Desk   |
| 6 - 20 lbs (2.7 - 9.0 kg)          |
|                                    |