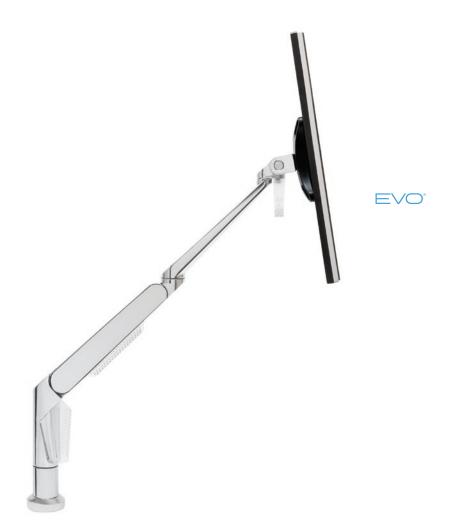

## Introducing the new EVO®

Meet the second generation of the award-winning EVO® LCD Arm... redesigned for a new decade, and reengineered for superior performance.

The evolution continues...

Effortless motion and adjustment courtesy of revolutionary spring-powered Better Balance™ technology.

Reduced installation time: a. Quick-install VESA® adapter b. Desk mount with integrated handle

Environmentally-friendly manufacturing methods, and extensive use of recycled and recyclable components.

Integrated cable management keeps the desk organized.

## **EVO® 5700-DC CAPABILITIES**

| +/- 5.2" (13.2 cm) from horizontal |
|------------------------------------|
| 18.6" (47.2 cm)                    |
| 360° at three joints               |
| 90° up, 20° down from center       |
| Landscape to portrait              |
| VESA® 75mm and 100mm               |
| Cables are clipped beneath arm     |
| Desk Edge, Grommet, Through-Desk   |
| 6 - 20 lbs (2.7 - 9.0 kg)          |
|                                    |