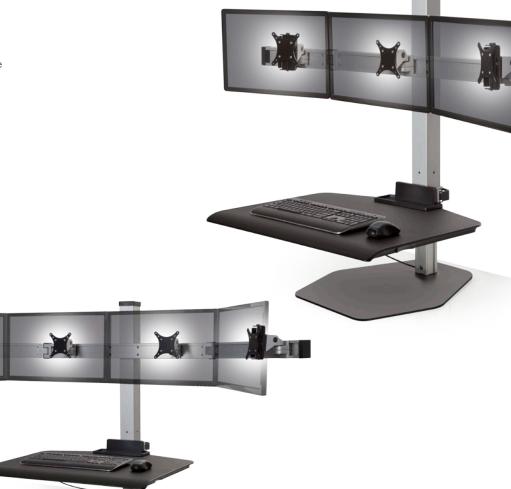

## Energizing your body. Inspiring your mind.

Have more than two monitors? Winston Workstation is the only sit-stand that accommodates three and four monitors allowing users the health benefits of increased standing and the productivity of multiple monitors.

Highly productive companies and power users will appreciate the increased productivity offered by using the triple or quad Winston Workstation. Easily turn any existing desk into a multi-monitor sit-stand workstation in minutes.

## VISTA BLACK | color code: 104

Engineered for stability.

Position monitors flat or in an arch with easy to adjust hinges.

Expansive work surface features a storage tray —keeps items within reach.

Customize your Winston from the various finish and mounting options available.