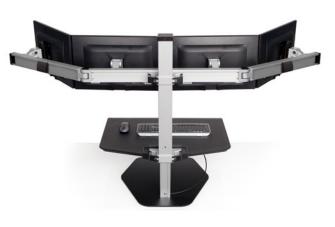

## Energizing your body. Inspiring your mind.

Have more than two monitors? Winston Workstation is the only sit-stand that accommodates three and four monitors allowing users the health benefits of increased standing and the productivity of multiple monitors.

Highly productive companies and power users will appreciate the increased productivity offered by using the triple or quad Winston Workstation. Easily turn any existing desk into a multi-monitor sit-stand workstation in minutes.

## VISTA BLACK | color code: 104

Engineered for stability.

Position monitors flat or in an arch with easy to adjust hinges.

Expansive work surface features a storage tray —keeps items within reach.

Customize your Winston from the various finish and mounting options available.