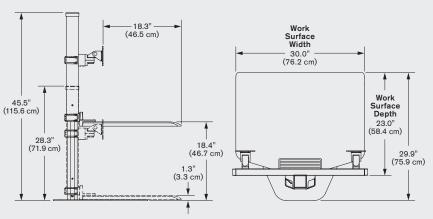

## FEATURES

- Designed to accommodate standing work without the distraction of unwanted movement.
- Large surface and convenient storage tray allow you to bring all necessities with you when you stand.
- Retrofit your existing desk into a healthy workspace with three easy mounting options: freestanding, desk clamp or thru mount.
- Features a 17" range of vertical height adjustment and a locking cylinder to keep the workstation in place. No manual adjustment needed.
- Cable clips in the column and beam keep the cables organized and out of the way.
- Winston is assembled in the USA using components created through a green manufacturing process.