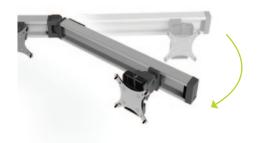

## VISTA BLACK | color code: 104

Engineered for stability.

Position monitors flat or in an arch with easy to adjust hinges.

Expansive work surface features a storage tray —keeps items within reach.

Customize your Winston from the various finish and mounting options available.