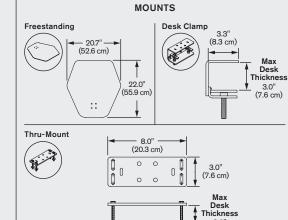

## FEATURES

- Designed to accommodate standing work without the distraction of unwanted movement.
- Large surface and convenient storage tray allow you to bring all necessities with you when you stand.
- Retrofit your existing desk into a healthy workspace with three easy mounting options: freestanding, desk clamp or thru mount.
- Features a 17" range of vertical height adjustment and a locking cylinder to keep the workstation in place. No manual adjustment needed.
- Cable clips in the column and beam keep the cables organized and out of the way.
- Winston is assembled in the USA using components created through a green manufacturing process.

| ACCESSORIES |             |      |                   |  |
|-------------|-------------|------|-------------------|--|
| 8472        | Clamp Mount | 8501 | Laptop Holder Kit |  |
| 8485        | Thru Mount  |      |                   |  |