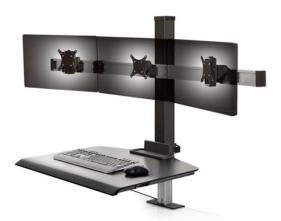

## Energizing your body. Inspiring your mind.

Have more than two monitors? Winston Workstation is the only sit-stand that accommodates three and four monitors allowing users the health benefits of increased standing and the productivity of multiple monitors.

Highly productive companies and power users will appreciate the increased productivity offered by using the triple or quad Winston Workstation. Easily turn any existing desk into a multi-monitor sit-stand workstation in minutes.

## VISTA BLACK | color code: 104

Engineered for stability.

Position monitors flat or in an arch with easy to adjust hinges.

Expansive work surface features a storage tray —keeps items within reach.

Customize your Winston from the various finish and mounting options available.