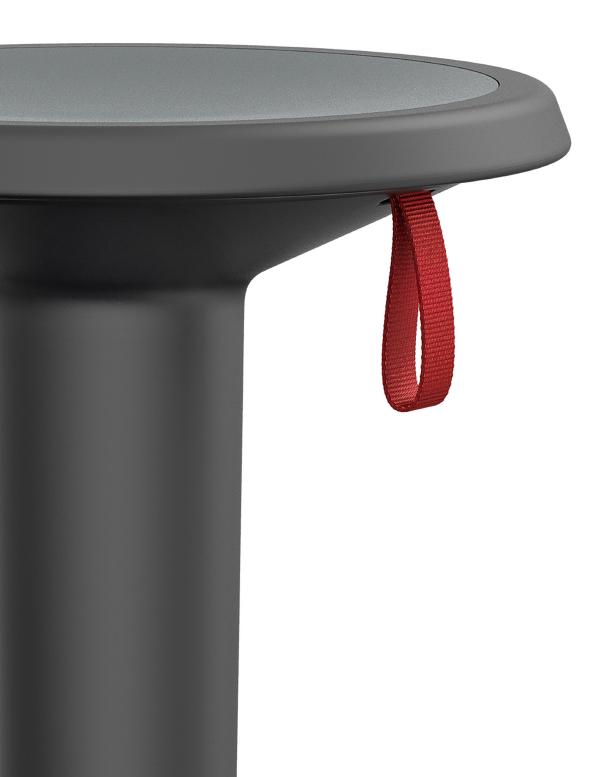

## Product design:

UP<sup>IS1</sup> combines effortlessly and attractively two approaches: motion and mobility at the work station. In doing so, it offers a flexible solution for temporary collaboration in any place, at any time, for any occasion. At the same time UP<sup>IS1</sup> also encourages motion as a seat in itself: the rounded base allows for flexibility in all directions and erases the supposed conflict between sitting and motion. Simplicity, intuitive operability and clear, reduced forms allow UP<sup>IS1</sup> to fit any architectural surrounding. The eye-catching red belt strap plays the double role of adjustment handle and characteristic design attribute, bringing the casual functionality of UPIS1 to the fore. UPIS1 was developed by Sven von Boetticher's award-winning design agency ID AID.