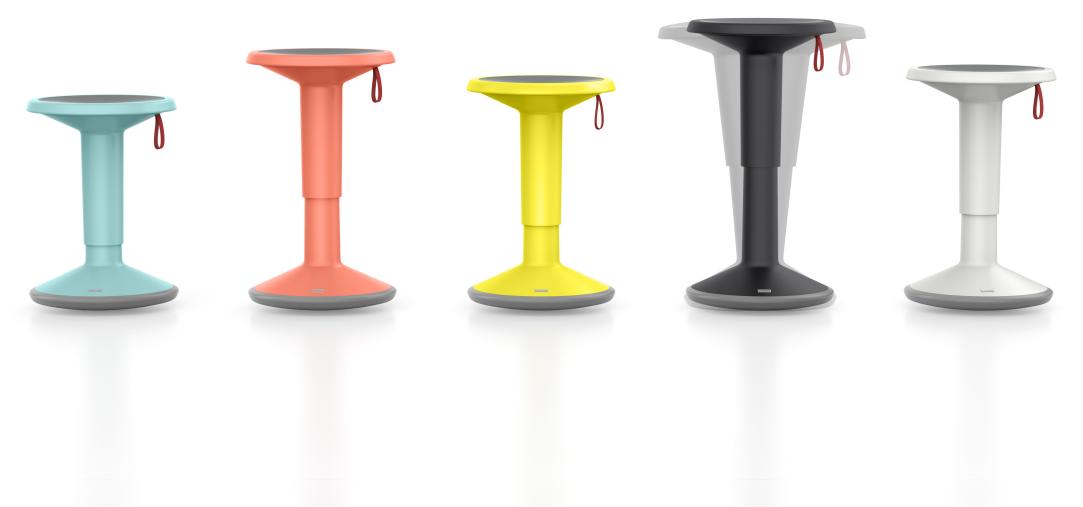

## UPIS1 KEEP MOVING!

**UP**<sup>IS1</sup> **sets your daily routine in motion**. The intelligent multifunctional stool follows its owner through spontaneous conversations, workshops, meetings and brainstorming sessions, keeping the user mobile and the agenda flexible. With five colour variations it is an upbeat product that seamlessly fits any room. Additionally, thanks to the infinitely variable height adjustment it provides uncomplicated seating comfort.