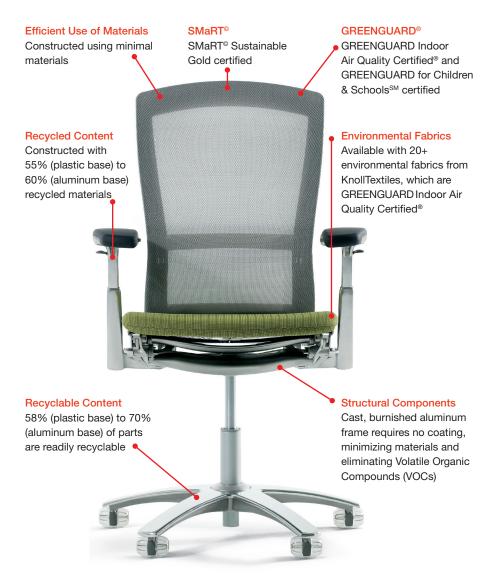

### Life and SMaRT®

Rated Sustainable Gold by the SMaRT® Sustainable Product Standard, Life was the first product in the furniture industry to be SMaRT® certified. SMaRT® is a comprehensive, transparent, sustainable product standard that measures a product's environmental, economic and social benefits over its life cycle and throughout its global supply chain, from raw materials extraction through reclamation or re-use.

## Life and GREENGUARD®

Life is GREENGUARD Indoor Air Quality Certified® and GREENGUARD for Children & Schools<sup>SM</sup> certified.