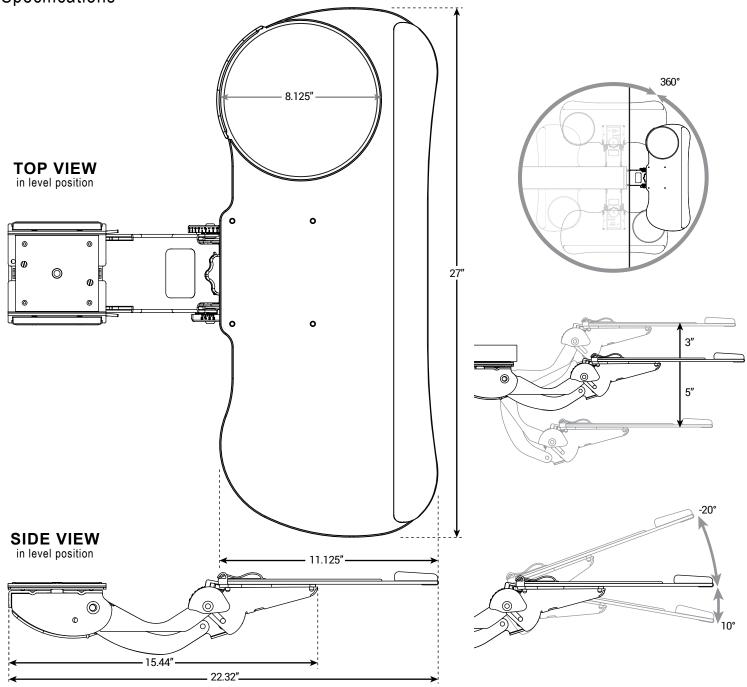

## CAPABILITIES

| Height Adjustment   | . 8" total (3" above track to 5" below)         |
|---------------------|-------------------------------------------------|
| Tilt Adjustment     | . 20° negative to 10° positive                  |
| Track Lengths       | . 21" L (standard)<br>11" L (for limited space) |
| Swivel at Mechanism | . 360°                                          |
| Warranty            | . 5 years                                       |