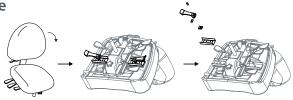

# **Preparation Guide**

Turn chair upside down on work surface for access to the arm brackets.

Remove the lever release hardware using the allen wrench or 10mm socket. Do not remove tape that secures the hardware together, until after final step of installation.

#### **Installation Guide**

Align the arm onto plastic guide tray.

Button should be facing towards backrest.

The new NP 5-way arms will only install on a chair mechanism with the arm brackets shown, and will not retrofit older Neutral Posture chairs.