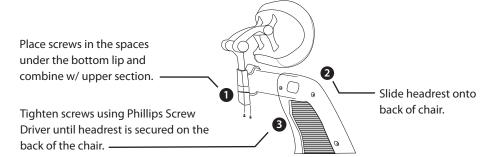

## **H5 Headrest**

**Tools** Phillips Screw Driver

People 1 Person
Time 5 – 10 minutes