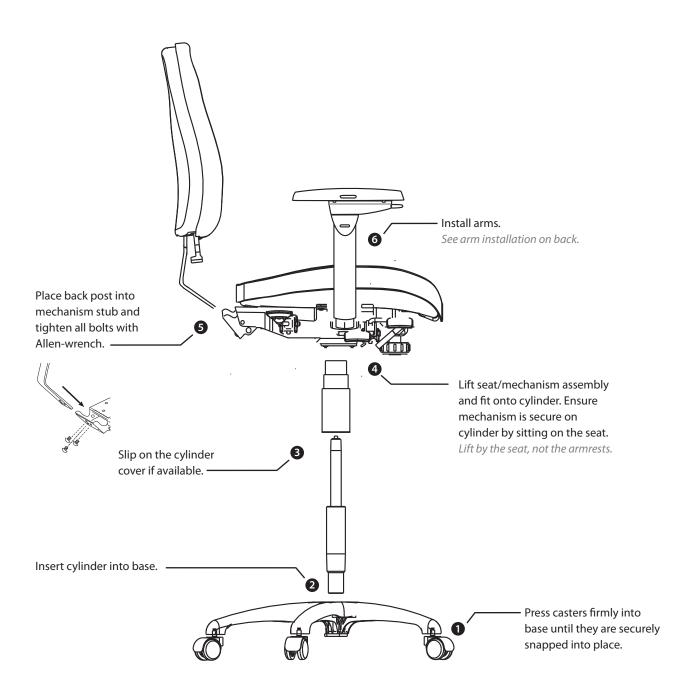

### **Neutral Posture® Seating**

Tools 3/16" Allen wrench (provided)

**People** 1 Person

Time 5 - 10 minutes

www.thehumansolution.com info@thehumansolution.com 800.531.3746