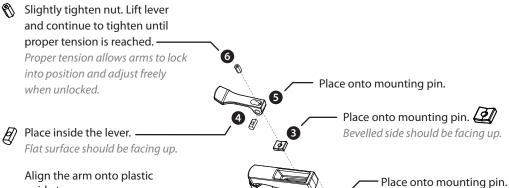

### NP 360° Arm

**Tools** Allen wrench (included) or 10mm Socket

People 1 Person

Time 8 - 10 minutes

#### **Installation Guide**

Align the arm onto plastic guide tray.

Button should be facing towards backrest.

The new NP 5-way arms will only install on a chair mechanism with the arm brackets shown, and will not retrofit older Neutral Posture chairs.