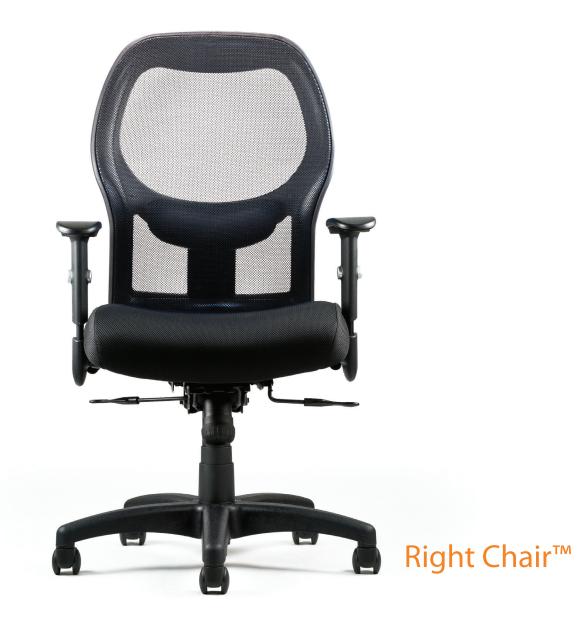

# Right Chair™

Whether looking for a chair with a breathable mesh back or a chair that is easily customizable, this is the Right Chair<sup>™</sup>. The unique removable skins allow for quick easy customization. So be blue one day and green the next or leave the cover off and just mesh.

### Applications

Task, Executive, Stool

#### Features

- High Back & Contoured Seat Design
- Passive Weight Dispersion Design
- Generous Foam for Optimal Comfort
- Fabric Cover (Skin)
- 2 Headrest Options

#### **Mechanism Option**

Syncro-tilt