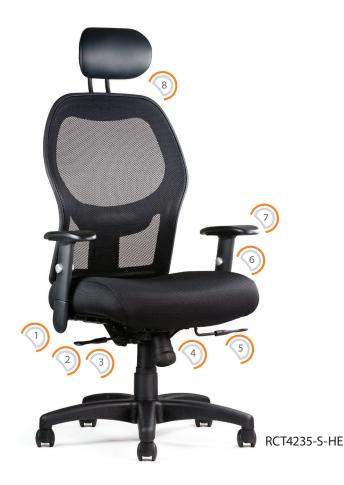

## Adjustments

- 1. Seat Height
- 2. Back Angle
- 3. Seat Angle
- 4. Seat Tilt Tension
- 5. Seat Slider (Depth)
- 6. Arm Width
- 7. Arm Height
- 8. Headrest Height

**Veutral**Posture