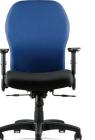

# Right Chair™

Whether looking for a chair with a breathable mesh back or a chair that is easily customizable, this is the Right Chair<sup>™</sup>. The unique removable skins allow for quick easy customization. So be blue one day and green the next or leave the cover off and just mesh.

#### Features

- High Back & Contoured Seat Design
- Passive Weight Dispersion Design
- Generous Foam for Optimal Comfort
- Fabric Cover (Skin)
- 2 Headrest Options

#### **Mechanism Option**

Syncro-tilt

## Adjustments

- 1. Seat Height
- 2. Back Angle
- 3. Seat Angle
- 4. Seat Tilt Tension
- 5. Seat Slider (Depth)
- 6. Arm Width
- 7. Arm Height
- 8. Headrest Height

**Veutral**Posture