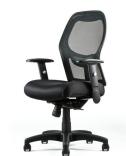

# Right Chair™

Whether looking for a chair with a breathable mesh back or a chair that is easily customizable, this is the Right Chair<sup>™</sup>. The unique removable skins allow for quick easy customization. So be blue one day and green the next or leave the cover off and just mesh.

#### Features

- High Back & Contoured Seat Design
- Passive Weight Dispersion Design
- Generous Foam for Optimal Comfort
- Fabric Cover (Skin)
- 2 Headrest Options

#### **Mechanism Option**

Syncro-tilt

## Adjustments

- 1. Seat Height
- 2. Back Angle
- 3. Seat Angle
- 4. Seat Tilt Tension
- 5. Seat Slider (Depth)
- 6. Arm Width
- 7. Arm Height
- 8. Headrest Height

**Veutral**Posture