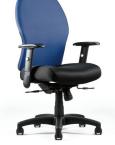

# Right Chair™

Whether looking for a chair with a breathable mesh back or a chair that is easily customizable, this is the Right Chair<sup>™</sup>. The unique removable skins allow for quick easy customization. So be blue one day and green the next or leave the cover off and just mesh.

#### Features

- High Back & Contoured Seat Design
- Passive Weight Dispersion Design
- Generous Foam for Optimal Comfort
- Fabric Cover (Skin)
- 2 Headrest Options

#### **Mechanism Option**

Syncro-tilt

## Adjustments

- 1. Seat Height
- 2. Back Angle
- 3. Seat Angle
- 4. Seat Tilt Tension
- 5. Seat Slider (Depth)
- 6. Arm Width
- 7. Arm Height
- 8. Headrest Height

**Veutral**Posture