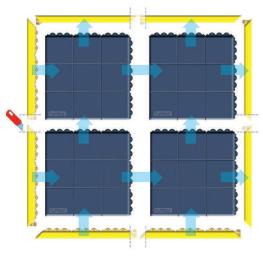

## Accessories

For custom configurations performed on-site, the MD Ramp System™ is made of 100% nitrile rubber, and fit the male/female locking system of the mat. All ramp lengths are beveled and molded with mitered corners and a protruding tab that locks together the two adjoining ramps for a secure, professional corner. Square edges can be achieved by trimming off the miter using the cut line on the bottom of the ramp.