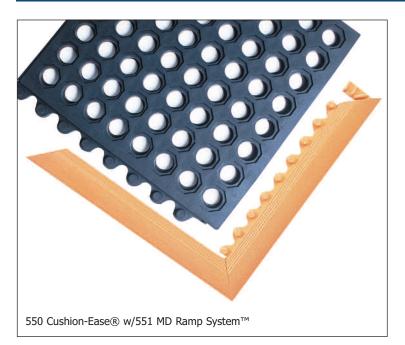

- 100% nitrile rubber compound
- Beveled edges
- Available sizes:
  - 2' long male ramps
  - 3' long male or female ramps
  - 5' long male or female ramps
- Thickness: 3/4" at the top of the taper
- Compatible with the following NoTrax® products:
  - 550/556 Cushion-Ease®
  - 650/656 Niru® Cushion-Ease®
  - 850/856 Niru® Cushion-Ease® GSII
  - Solutions Product Line
  - 543 Cushion-Tred™

## Accessories

For custom configurations performed on-site, the MD Ramp System™ is made of 100% nitrile rubber, and fit the male/female locking system of the mat. All ramp lengths are beveled and molded with mitered corners and a protruding tab that locks together the two adjoining ramps for a secure, professional corner. Square edges can be achieved by trimming off the miter using the cut line on the bottom of the ramp.