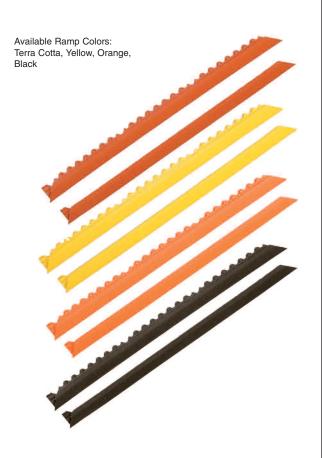

## Accessories

For custom configurations performed on-site, the MD Ramp System™ is made of 100% nitrile rubber, and fit the male/female locking system of the mat. All ramp lengths are beveled and molded with mitered corners and a protruding tab that locks together the two adjoining ramps for a secure, professional corner. Square edges can be achieved by trimming off the miter using the cut line on the bottom of the ramp.