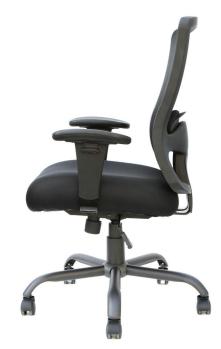

#### **Tilt Tension Control**

Recline rate adapts to weight of user.

#### Swivel-Til

Chair tilts from a point under the center of the seat allowing user to rock back and forth. Tension adjustable.

#### Tilt Lock

Locks out tilt function.

# Seat Height Adjustment

Sets seat height to desired position relative to floor.

#### **Arm Height Adjustment**

Adjusts arm up or down for proper ergonomic positioning while seated.