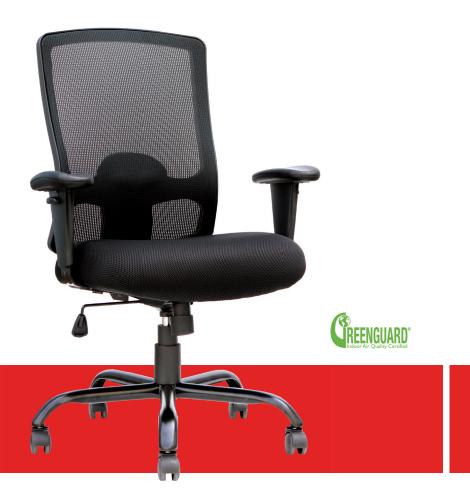

# big and tall

# **Overall Dimensions**

29" x 26.4" x 41-44.5" (W x D x H)

#### Seat

21" x 19.7" (W x D)

#### Back

19.7" x 25" (W x H)

# Seat Height

19.7" (at lowest point) 23" (at highest point)

# Weight

57 lbs

#### Cube

71

#### black mesh

black fabric

### 350 lb weight capacity