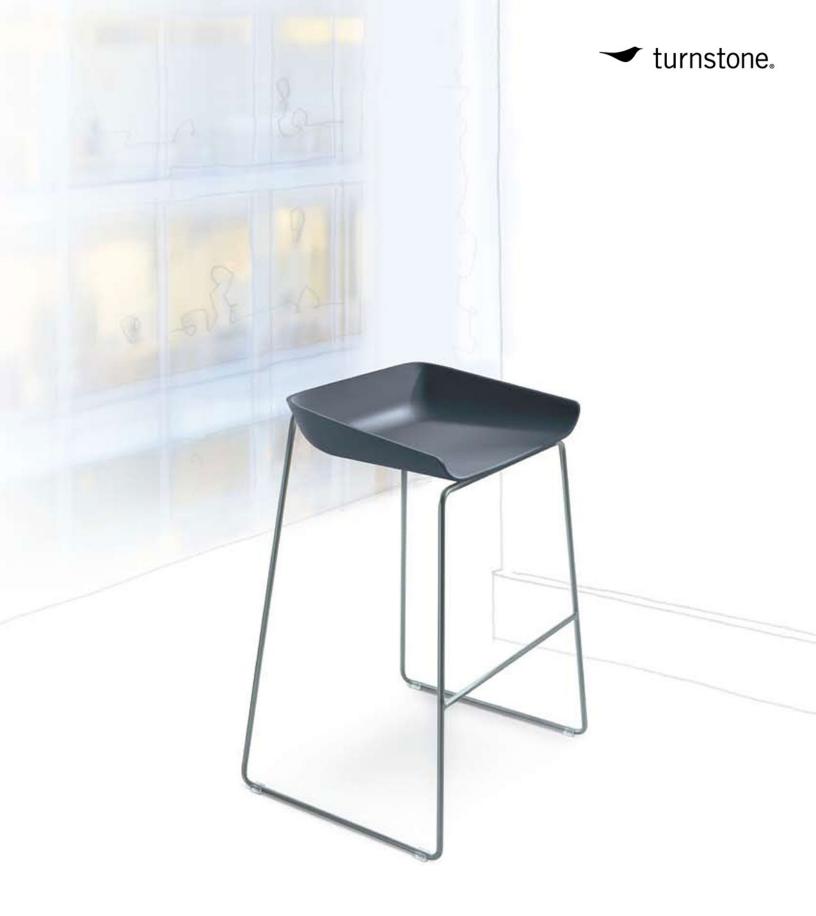

## Scoop

Inspired by a grain scoop, Kirt Martin designed this casual stool to support your creative interactions and need for expression. Minimalist lines make a simple statement, while cushions of color pop with comfort.

## **Standard features**

- Durable wire rod frame available in Black or Platinum Metallic
- · Molded plastic seat in two colors: white or cobblestone

**Optional feature** 

· Upholstered seat cushion

turnstone.

A Steelcase Company

Front cover photo: shown with a Black molded plastic seat with Platinum Metallic wire rod frame, Top photo: shown with a White molded plastic seat, upholstered seat cushion in Hampstead B406 Windflower fabric and Platinum Metallic wire rod frame.