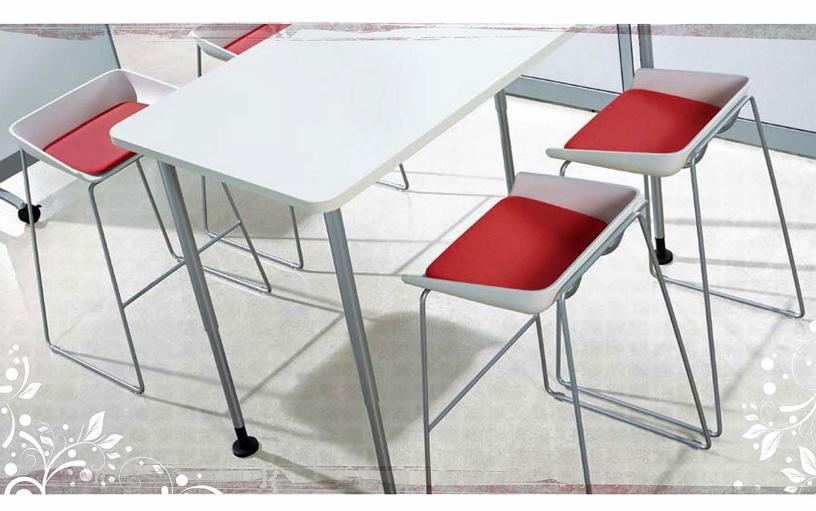

## Scoop

Inspired by a grain scoop, Kirt Martin designed this casual stool to support your creative interactions and need for expression. Minimalist lines make a simple statement, while cushions of color pop with comfort.

## **Standard features**

- Durable wire rod frame available in Black or Platinum Metallic
- · Molded plastic seat in two colors: white or cobblestone

**Optional feature** 

· Upholstered seat cushion

turnstone.