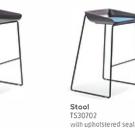

## Scoop

Inspired by a grain scoop, Kirt Martin designed this casual stool to support your creative interactions and need for expression. Minimalist lines make a simple statement, while cushions of color pop with comfort.



## **Standard features**

- Durable wire rod frame available in Black or Platinum Metallic
- · Molded plastic seat in two colors: white or cobblestone

**Optional feature** 

· Upholstered seat cushion

turnstone.

A Steelcase Company





Front cover photo: shown with a Black molded plastic seat with Platinum Metallic wire rod frame, Top photo: shown with a White molded plastic seat, upholstered seat cushion in Hampstead B406 Windflower fabric and Platinum Metallic wire rod frame.



**Stool** TS30701

## www.thehumansolution.com info@thehumansolution.com 800.531.3746

## Our Not-So-Corporate Statement

We don't just build furniture, we create it. We are a small, diverse team gaining inspiration and perspective from life-community projects, nature, art, road trips and music-it's all fair game when it comes to making products as unique as the people who use them,

To download more photos visit turnstonefurnituro.com Meets ansi/bi/ma standards and covered by Steelcase lifetime warranty. All rights reserved. ©2008 Steelcas