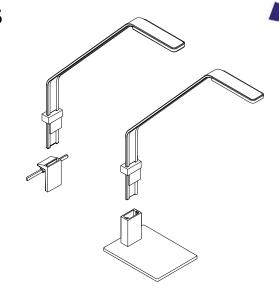

## **Product Features**

Style Numbers:

DSLEDR Rail-Mounted LED Task Light DSLEDF Freestanding LED Task Light

- Sizes:
  - o Freestanding base: W4-1/2" x D6"
  - o Overall height: H15-1/2"
- · Weights:
  - o Rail-Mounted model: 1 lb.
  - o Freestanding model: 3 lbs.
- Color: Platinum
- Construction: Steel base, aluminum arm
- · Application: SOTO rail mounted, c:scape rail architecture or freestanding
- Warranty: 10 years
- Lamp is a 4 watt LED
- Lamp is rated for average life of 50,000 hours
- UL-listed and cUL-approved
- · Black, 9' cord