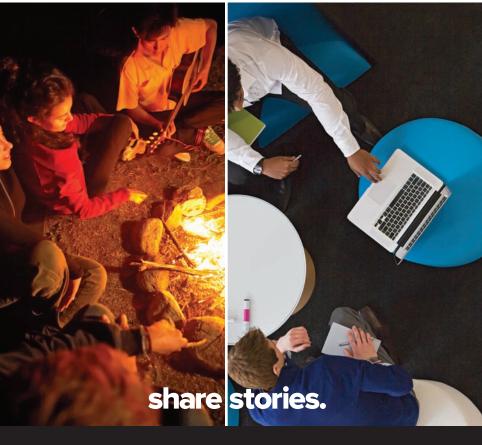

# where is your favorite place?

Given a choice, where would you like to be right now? Where are your favorite places to mingle, to escape, to gather with friends? Places have the power to make great things happen, and Campfire helps you bring some of your favorite places to work.