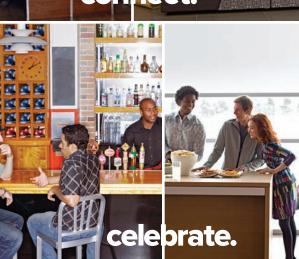

base camp

Like gathering around a bonfire, this area will become central to your team. Clients will linger to dream through solutions

Imagine the collaboration that can take place when your team works here all day instead of at separate desks. And of course it doubles as the chili cook-off table.