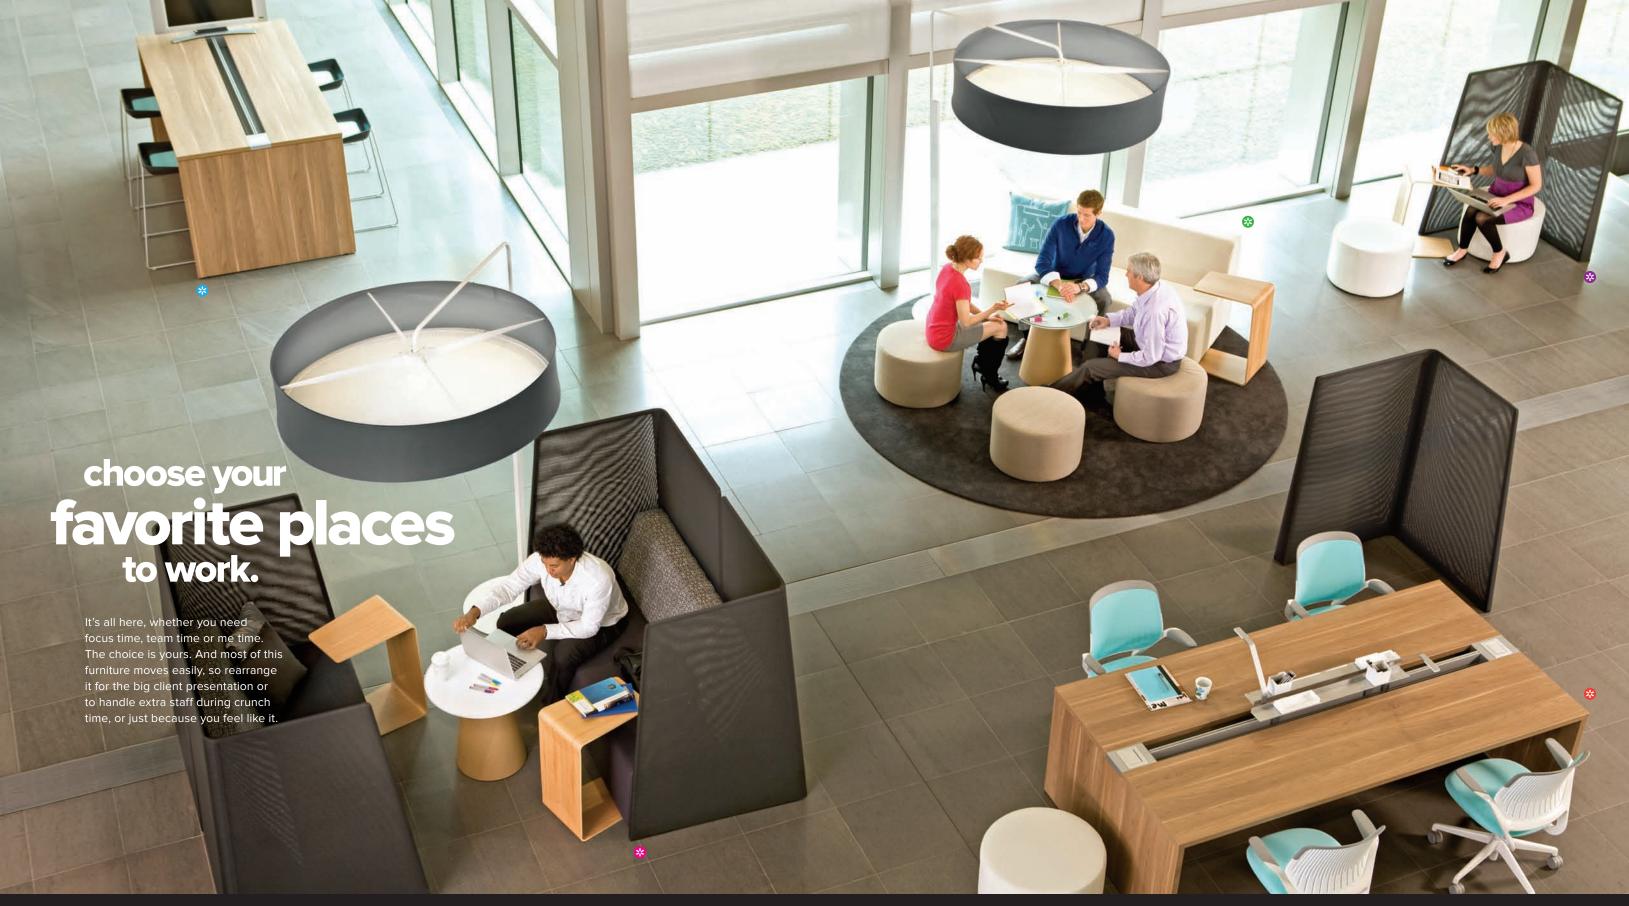

# where is your favorite place?

Given a choice, where would you like to be right now? Where are your favorite places to mingle, to escape, to gather with friends? Places have the power to make great things happen, and Campfire helps you bring some of your favorite places to work.

base camp

Like gathering around a bonfire, this area will become central to your team. Clients will linger to dream through solutions

Imagine the collaboration that can take place when your team works here all day instead of at separate desks. And of course it doubles as the chili cook-off table.

Touch down to check emails and chat a while. Sometimes you just need a place to perch.

island

#### favorite products inspired by your everyday life.

Campfire products are inspired by simple objects—a park bench, a café umbrella, a bonfire. Each piece was designed from life to bring a smile to your face at work.