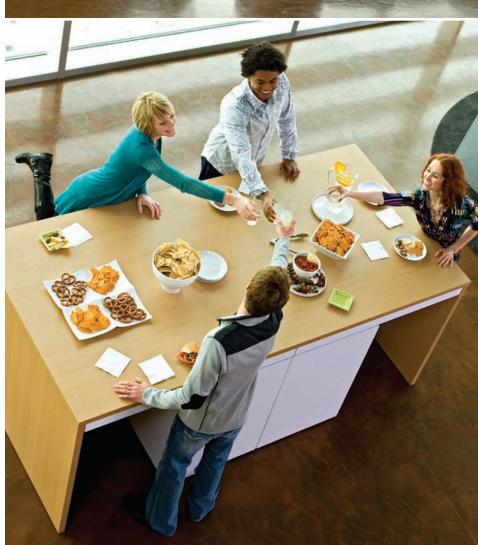

base camp

Like gathering around a bonfire, this area will become central to your team. Clients will linger to dream through solutions

Imagine the collaboration that can take place when your team works here all day instead of at separate desks. And of course it doubles as the chili cook-off table.