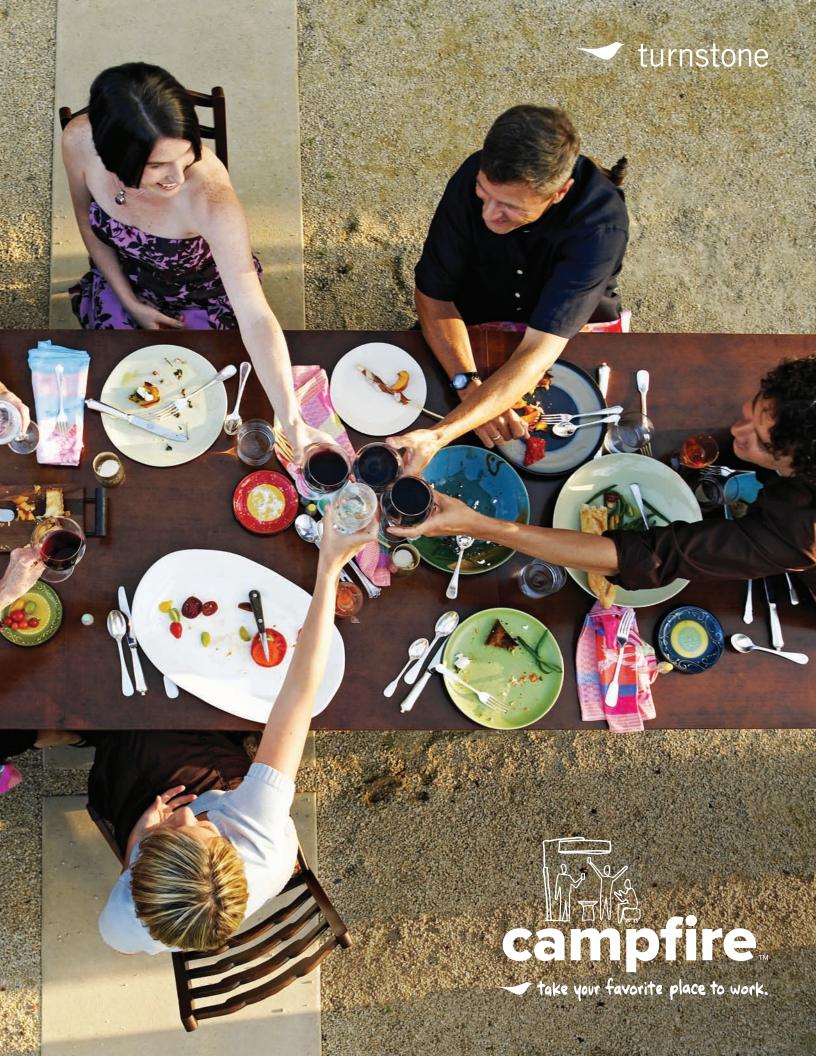

# where is your favorite place?

Given a choice, where would you like to be right now? Where are your favorite places to mingle, to escape, to gather with friends? Places have the power to make great things happen, and Campfire helps you bring some of your favorite places to work.

base camp

Like gathering around a bonfire, this area will become central to your team. Clients will linger to dream through solutions

Imagine the collaboration that can take place when your team works here all day instead of at separate desks. And of course it doubles as the chili cook-off table.