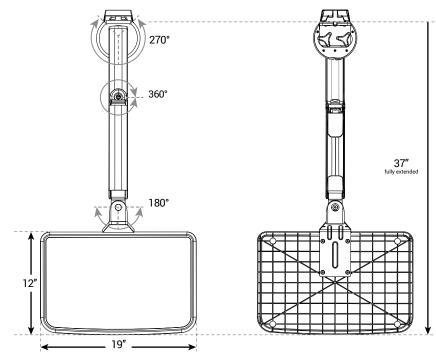

## **CAPABILITIES**

Height Adjustment Range ...... 16.1" H

Depth, Fully Extended ....... 37" D

Weight Capacity ....... 15.4 lbs

Display Rotation Range ...... 360° display rotation range 270° pan range

Warranty ...... 2 Years

#### **FEATURES**

- · Compatible with any notebook computer
- · Integrated cable management keeps your workstation clean and organized
- Two USB ports in the mounting base allow easy access to swap peripherals or charge devices
- Clamp mount attaches to desks up to 4.7" thick
- · Bolt-through mount also included for extra stability