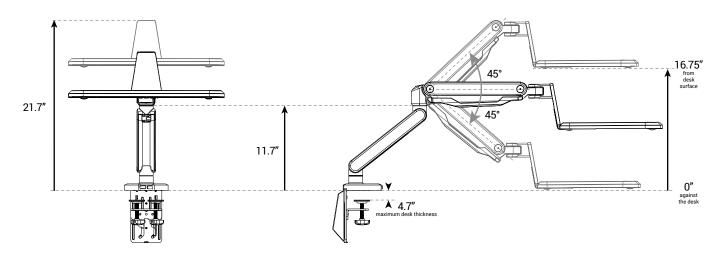

# UPLIFT DESK MOBILE STANDING CONVERTER UPLIFT DESK

## **FRONT VIEW**

## SIDE VIEW



## **TOP VIEW**

## **BOTTOM VIEW**



## **CAPABILITIES**

Height Adjustment Range ...... 16.1" H

Depth, Fully Extended ....... 37" D

Weight Capacity ....... 15.4 lbs

Display Rotation Range ...... 360° display rotation range 270° pan range

Warranty ...... 2 Years

#### **FEATURES**

- · Compatible with any notebook computer
- · Integrated cable management keeps your workstation clean and organized
- Two USB ports in the mounting base allow easy access to swap peripherals or charge devices
- Clamp mount attaches to desks up to 4.7" thick
- · Bolt-through mount also included for extra stability