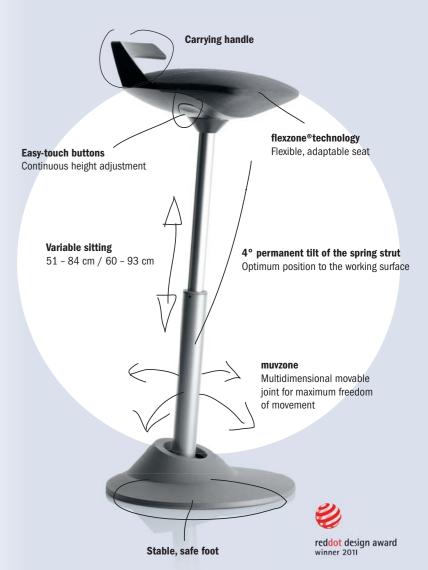

34 x 32 cm Seat surface 51 - 84 cm Seat height 4° permanent tilt

6.3 kg

Glass-fibre reinforced polyamide, coated Base material

Premium microfibre Seat cover

Height adjustment Continuous, buttons left and right under seat Baseplate All-round non-slip, non-scratch rubber

Special models HIGH version with seat height of 60 - 93 cm

FACTORY version With robust imitation leather seat cover

and dustproof joint cover

Areas of use Offices, laboratories, assembly and

production shops, and much more

#### Moving: in every detail.

<sup>\*</sup>The muvman FACTORY is only available in black.

- Diverse application options at all working heights with an enormous height adjustment range
- Perfect standing stability and practical carrying handle
- Permanent tilt of the spring strut for optimum position to the working surface
- Multidimensional movement for greatest possible reach and active, non-fatiguing standing/sitting

Dustproof and dirtproof cover

Extremely robust imitation leather seat cover