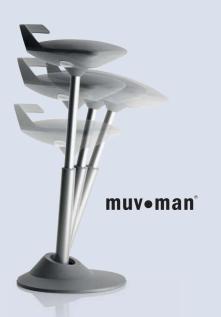

That is why we developed the **muvman.** The innovative variable standing/ sitting seat not only works uncompromisingly against the drawbacks of a standing workplace, but also goes one step beyond: it boosts workplace productivity. Productivity that comes from an optimised workplace configuration, physical fitness and inner motivation.

#### One fit for all.

The **muvman** was designed for use in all areas of work. Ideal for all types of desks and working surfaces. The enormous height adjustment range of the **muvman** is unique. It provides the right sitting conditions for people of all heights and physiques. This is a special advantage, because all sorts of people can use one and the same **muvman**.