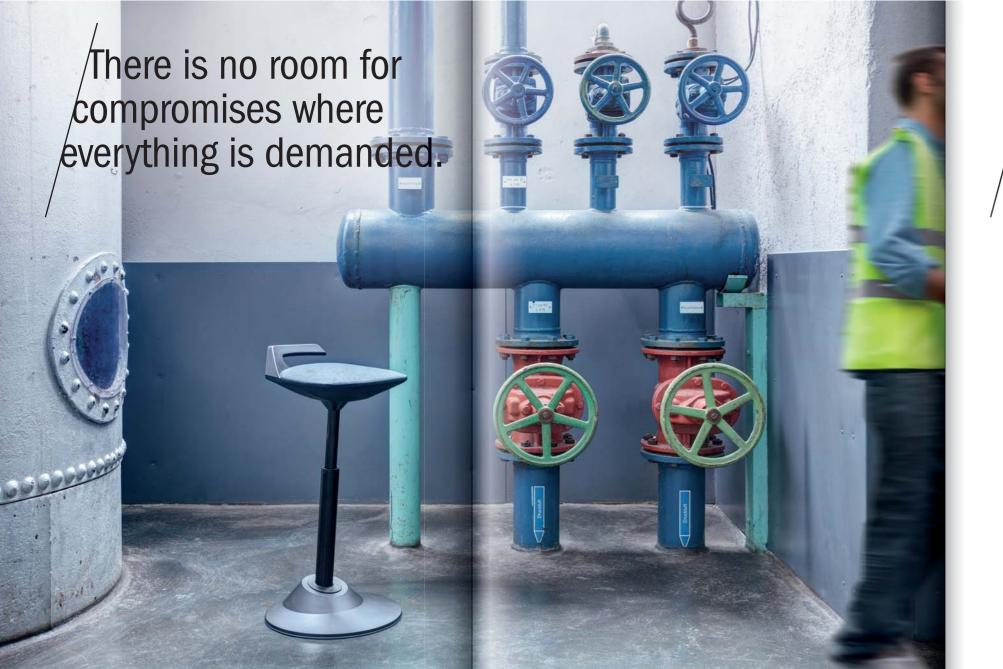

That is why we developed the **muvman.** The innovative variable standing/ sitting seat not only works uncompromisingly against the drawbacks of a standing workplace, but also goes one step beyond: it boosts workplace productivity. Productivity that comes from an optimised workplace configuration, physical fitness and inner motivation.

#### One fit for all.

The **muvman** was designed for use in all areas of work. Ideal for all types of desks and working surfaces. The enormous height adjustment range of the **muvman** is unique. It provides the right sitting conditions for people of all heights and physiques. This is a special advantage, because all sorts of people can use one and the same **muvman**.