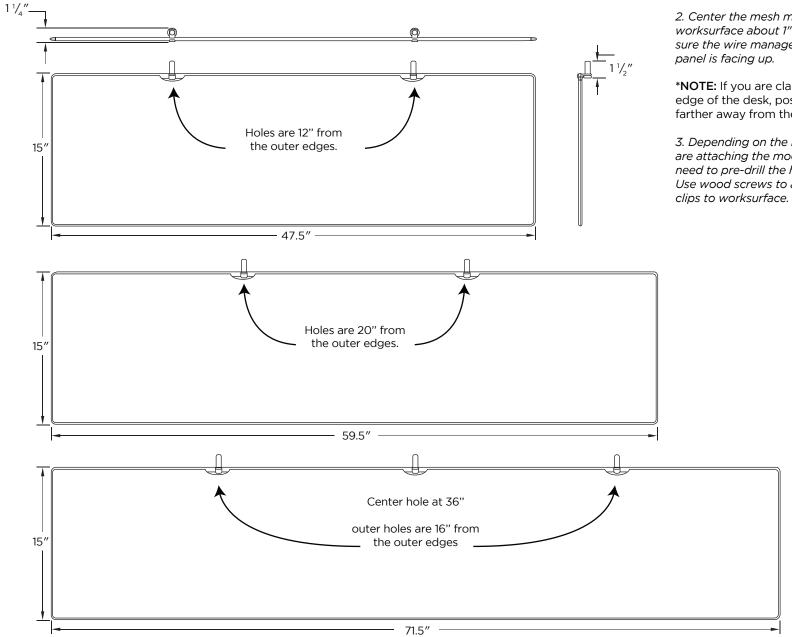

## UPL027 Modesty Panel Dimensions

The UPLIFT Modesty Panels come in three widths 47.5, 59.5 and 71.5 inches; and are all 15 inches high.

- 1. Place a plastic mounting clip in the center of each exposed portion of the steel bar on the modesty panel. Make sure the wire management flap on the panel is facing up.
- 2. Center the mesh modesty panel on the worksurface about 1" in from the back edge\*. Make sure the wire management flap on the panel is facing up.
- \*NOTE: If you are clamping anything to the back edge of the desk, position the modesty panel farther away from the edge to leave room.
- 3. Depending on the material of the surface you are attaching the modesty panel to, you may need to pre-drill the hole for the fastener.

  Use wood screws to attach plastic mounting clips to worksurface.