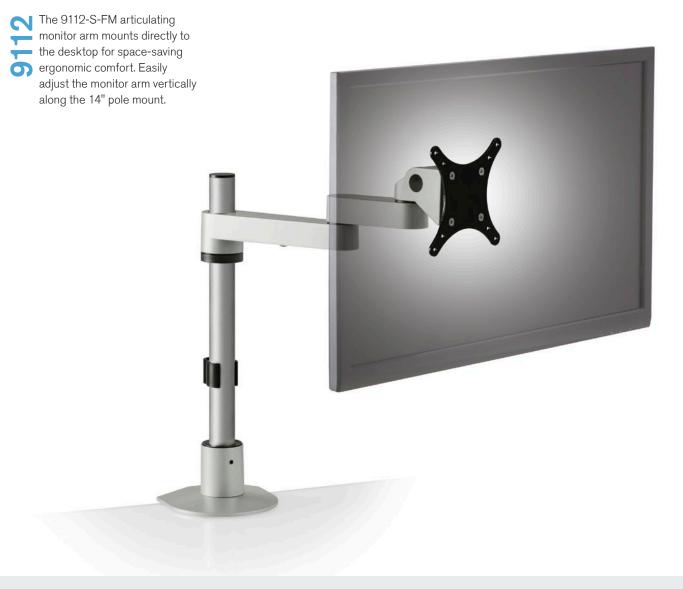

## **FEATURES**

- Monitor tilter mechanism can tilt over 200 degrees.
- Features a 14" standard pole mount; custom pole lengths are available.
- Features adjustable tension at joints, ideal for touch-screen applications.
- VESA-monitor compatible 75mm and 100mm VESA adapters included; please call for non-VESA options.

- Monitor arm includes FLEXmount® with six mounting options.
- Mount rotates 360 degrees at three joints.
- Monitor arm is ideal for slatwall mounting; can be combined with all Innovative mount options (sold separately).
- Optional upgrade to quick install/release monitor bracket; consult your sales rep for details.