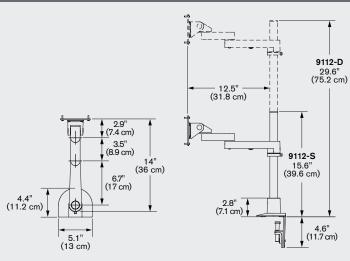

## **FEATURES**

- Monitor tilter mechanism can tilt over 200 degrees.
- Features a 14" standard pole mount; custom pole lengths are available.
- Features adjustable tension at joints, ideal for touch-screen applications.
- VESA-monitor compatible 75mm and 100mm VESA adapters included; please call for non-VESA options.