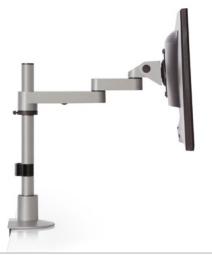

## **FEATURES**

- Monitor tilter mechanism can tilt over 200 degrees.
- Features a 14" standard pole mount; custom pole lengths are available.
- Features adjustable tension at joints, ideal for touch-screen applications.
- VESA-monitor compatible 75mm and 100mm VESA adapters included; please call for non-VESA options.

- Monitor arm includes FLEXmount® with six mounting options.
- Mount rotates 360 degrees at three joints.
- Monitor arm is ideal for slatwall mounting; can be combined with all Innovative mount options (sold separately).
- Optional upgrade to quick install/release monitor bracket; consult your sales rep for details.