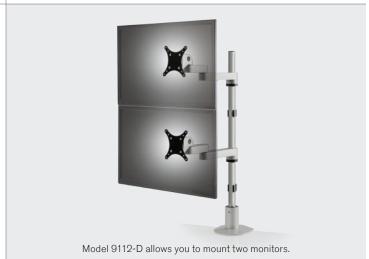

## **FEATURES**

- Monitor tilter mechanism can tilt over 200 degrees.
- Features a 14" standard pole mount; custom pole lengths are available.
- Features adjustable tension at joints, ideal for touch-screen applications.
- VESA-monitor compatible 75mm and 100mm VESA adapters included; please call for non-VESA options.

- Monitor arm includes FLEXmount® with six mounting options.
- Mount rotates 360 degrees at three joints.
- Monitor arm is ideal for slatwall mounting; can be combined with all Innovative mount options (sold separately).
- Optional upgrade to quick install/release monitor bracket; consult your sales rep for details.