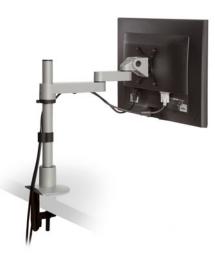

## **FEATURES**

- Monitor tilter mechanism can tilt over 200 degrees.
- Features a 14" standard pole mount; custom pole lengths are available.
- Features adjustable tension at joints, ideal for touch-screen applications.
- VESA-monitor compatible 75mm and 100mm VESA adapters included; please call for non-VESA options.

- Monitor arm includes FLEXmount® with six mounting options.
- Mount rotates 360 degrees at three joints.
- Monitor arm is ideal for slatwall mounting; can be combined with all Innovative mount options (sold separately).
- Optional upgrade to quick install/release monitor bracket; consult your sales rep for details.