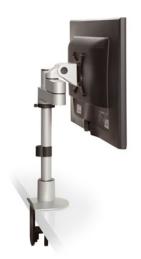

## **FEATURES**

- Monitor tilter mechanism can tilt over 200 degrees.
- Features a 14" standard pole mount; custom pole lengths are available.
- Features adjustable tension at joints, ideal for touch-screen applications.
- VESA-monitor compatible 75mm and 100mm VESA adapters included; please call for non-VESA options.

- Monitor arm includes FLEXmount® with six mounting options.
- Mount rotates 360 degrees at three joints.
- Monitor arm is ideal for slatwall mounting; can be combined with all Innovative mount options (sold separately).
- Optional upgrade to quick install/release monitor bracket; consult your sales rep for details.