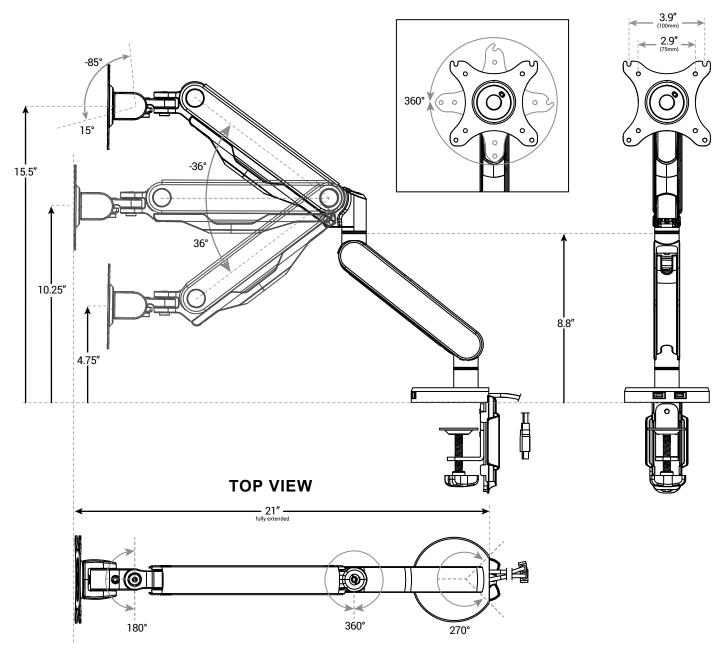

## **VIEW<sup>™</sup> MONITOR ARM**

ACC301

**FRONT VIEW** 

## CAPABILITIES

| Height Adjustment Ra | <b>nge</b> 10.75" H |
|----------------------|---------------------|
|----------------------|---------------------|

- Weight Capacity ..... 19.8 lbs
- Monitor Compatibility ..... VESA 75mm & 100mm
- Warranty ...... 5 Years