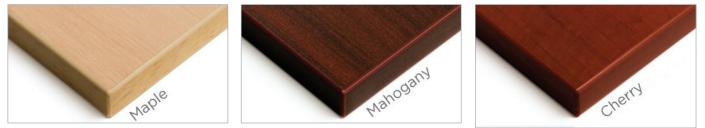

## Laminate

Our laminates are available in three colors, and are 1" thick, made of 45-lb density recycled paper and wood, and feature a 3 mm PVC edge to prevent peeling.

If you prefer a laminate top in a different color than the above, we can make a custom top in your choice of hundreds of colors or patterns, in just about any size or shape you can imagine. Contact us if you'd like to go over your custom options.