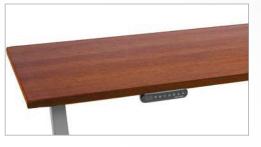

## Laminate

Our laminates are available in three colors, and are 1" thick, made of 45-lb density recycled paper and wood, and feature a 3 mm PVC edge to prevent peeling.

If you prefer a laminate top in a different color than the above, we can make a custom top in your choice of hundreds of colors or patterns, in just about any size or shape you can imagine. Contact us if you'd like to go over your custom options.