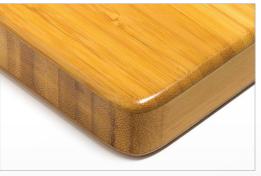

## Bamboo

Also available as beautiful premium bamboo tops. All tops are a full inch thick, compared to the industry standard 3/4" thickness, giving you a sturdier desk with less chance of desktop deflection, as well as a more attractive edge profile. Choose from rectangular or center cut.