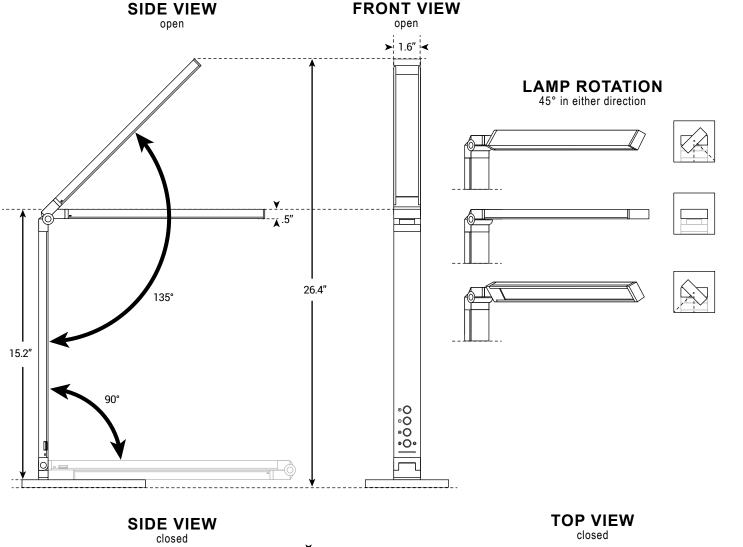

## **CAPABILITIES**

Light Temperature ...... Cool: 6000k Warm: 3000k Natural: 4500k

Angle adjustment ...... Chimney 90°, Lamp 135°

Warranty ...... 1 year