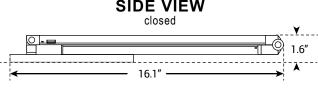

## UPLIFT ILLUMINATE LED TASK LIGHT UPLIFT DESK

**Specifications** 





## top view closed 4.9" 7.3"

## **CAPABILITIES**

Light Temperature ...... Cool: 6000k Warm: 3000k Natural: 4500k

Angle adjustment ...... Chimney 90°, Lamp 135°

Warranty ...... 1 year

## **FEATURES**

- High-performance LED components make a more concentrated light
- Three available color temperature modes Cool, Warm and Natural
- · Features five grades of brightness strength
- USB output for charging your phone or tablet
- Low-level power consumption 90 percent more efficient than that of an incandescent light
- Long service lifespan of over 35,000 hours