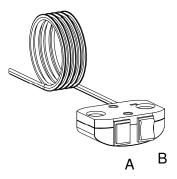

After the frame has been mounted the chosen tabletop is mounted and the operation unit will be possible to fix at the bottom side of the tabletop. This operation unit has two rocker switches.

With push switch A and rocker switch B it is possible to move the tabletop up and down and can be stopped at all levels. For safety reasons it is necessary to push both buttons at the same time for moving the table up and down.