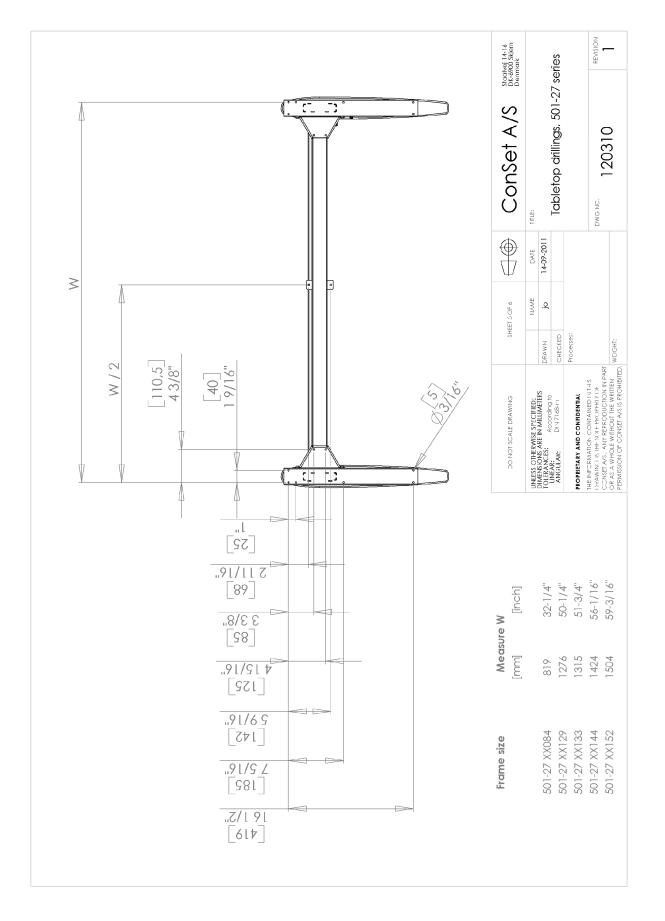

|                                                      | Right leg                                            | Left leg                    | Mounting bag | Control box & power supply |                   |              | Upper cross bar |              |              | Lower cross bar |                                             |        |                                                                       | ì          |                                                                                                                                                                                     |

# ConSet

Product data sheet: Electric height adjustable desk frame 501-27

#### Main measures and specifications



### ConSet

#### **Tabletop drillings**

## ConSet



#### Assembly and use

Along with all products a "Direction for assembly and use" is delivered. In this you will find a detailed description of the way of assembly.

| 1 | ELEKTRISK HØJDEJUSTE<br>Consetto-TYPE<br>Consetto-Type             | RBART BORD