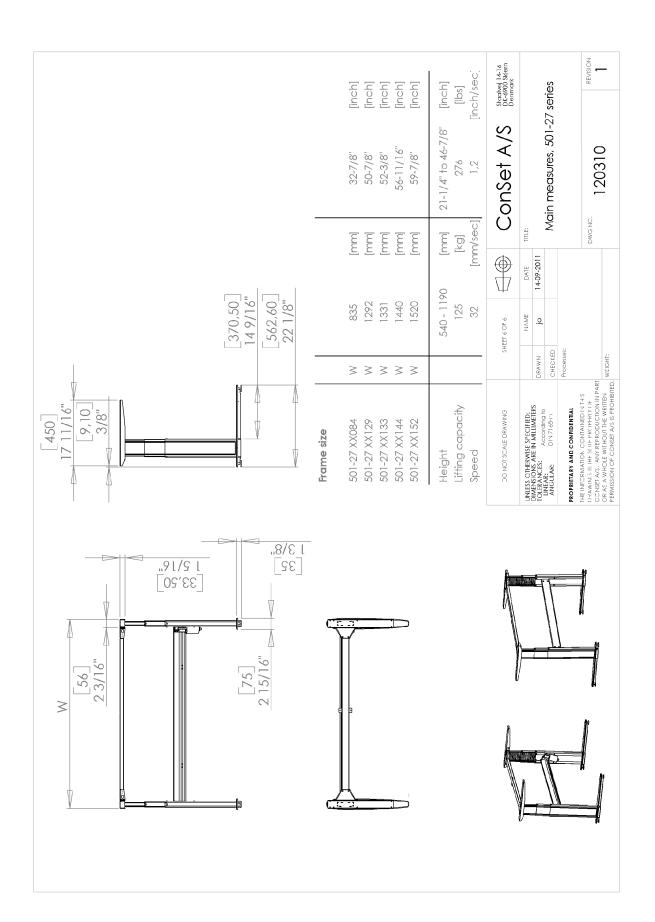

|                   |                          |                                                      | Right leg                                            | Left leg                    | Mounting bag | Control box & power supply |                   |              | Upper cross bar |              |              | Lower cross bar |                                             |        |                                                                       | ì          |                                                                                                                                                                                     |

# ConSet

Product data sheet: Electric height adjustable desk frame 501-27

#### Main measures and specifications



### ConSet

#### **Tabletop drillings**

## ConSet



#### Assembly and use

Along with all products a "Direction for assembly and use" is delivered. In this you will find a detailed description of the way of assembly.

| 1 | ELEKTRISK HØJDEJUSTE<br>Consetto-TYPE<br>Consetto-Type             | RBART BORD