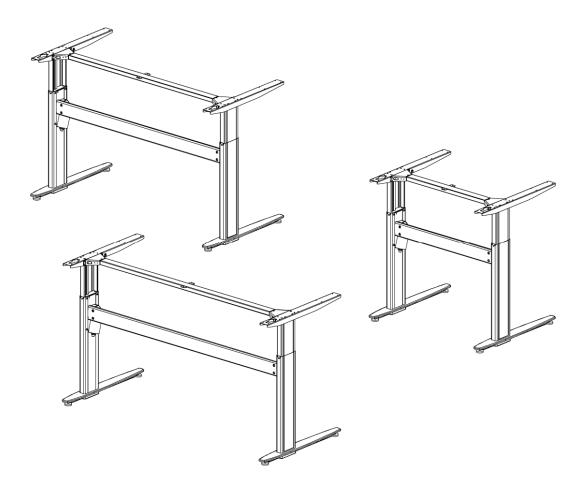

### ConSet

### Product data sheet: Electric height adjustable desk frame 501-27



available at:



8 27990.1

800.531.3746 info@thehumansolution.com thehumansolution.com

# ConSet

#### Table of contents

| Packing details                  | page | 3 |
|----------------------------------|------|---|
| Main measures and specifications | page | 4 |
| Tabletop drillings               | page | 5 |
| Assembly and use                 | page | 6 |
| Safety and tests                 | page | 7 |
| Specification, components        | page | 8 |



**Packing details** 

|                                              | [inch]                                 |                   | [inch]                   | [inch]<br>[inch]                                     | [inch]<br>[inch]                                     |                             |              | [scll]