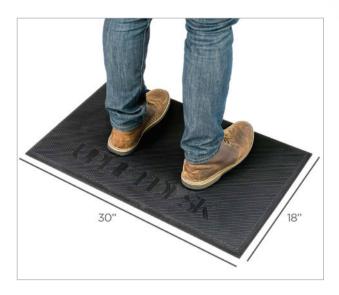

| Size              | 18" x 30" |
|-------------------|-----------|
| Overall thickness | 3/4"      |
| Color             | Black     |
| Warranty          | 5 years   |