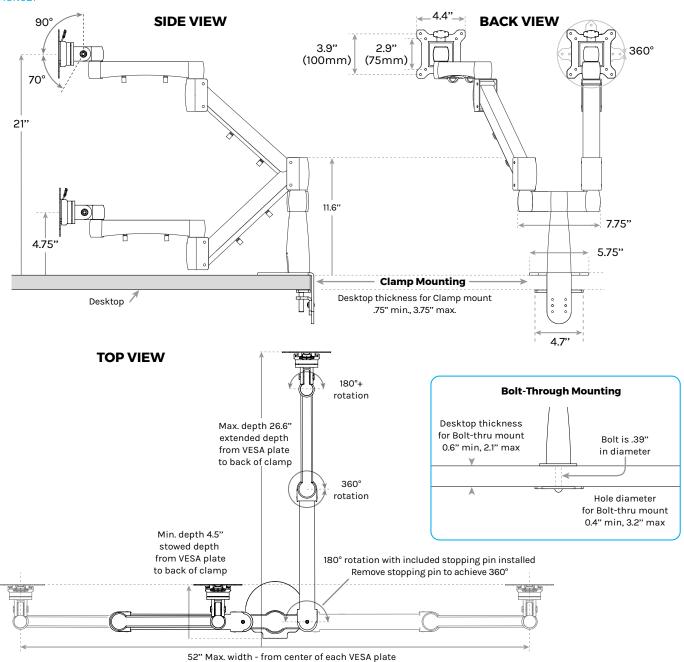

SKU: MON021

| Colors               | Black, Gray, White                                               |
|----------------------|------------------------------------------------------------------|
| Monitor Weight Range | 4.5 - 17.5 lb (each monitor)                                     |
| Mounting Type        | Clamp or Bolt-Through Mount                                      |
| Unit Weight          | 20.5 lb (if clamped to desk)<br>17.9 lb (if bolted through desk) |
| VESA Plate           | 75mm x 75mm & 100mm x 100mm<br>quick release                     |
| Warranty             | 15 year                                                          |