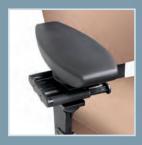

#### LATERAL ARM

Telescopes up to 2 ¾ inches inwards per arm. Patent Pending Swivel arm pad option rotates 360 degrees to provide full forearm support for keyboard and mouse tasks.