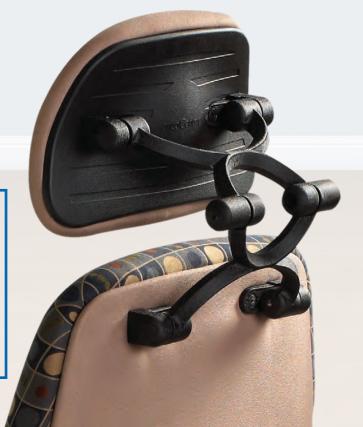

#### PATENTED ADJUSTABLE HEADREST

Has three pivot points with seven inches of vertical and horizontal adjustments for maximum adjustability.