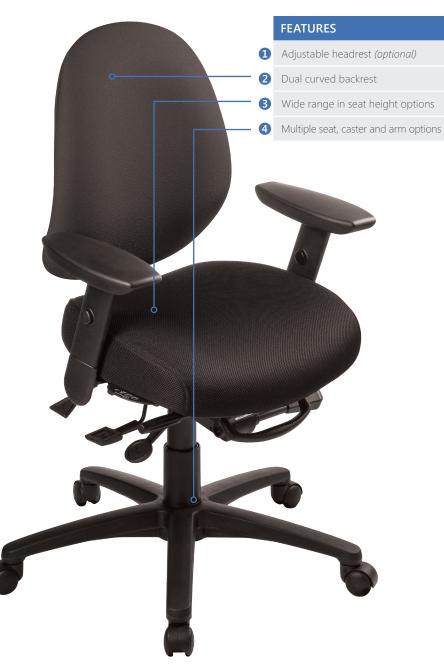

### Backrest:

• Fully upholstered dual curve backrest

### Seat:

- Dual density molded
  polyurethane foam
- Seat Pan (20"w x 19"d)

### Available Mechanisms:

- APT
- Dedicated Task 2
- Multi Tilt

### Base:

- 26" Glass reinforced base
- 5 Dual wheel urethane casters

# Options

- Fixed and adjustable arm options
- Various glide and caster options
- Additional seat sizes
- 20" height adjustable footring
- Air lumbar and air thoracic
- Plastic back cap