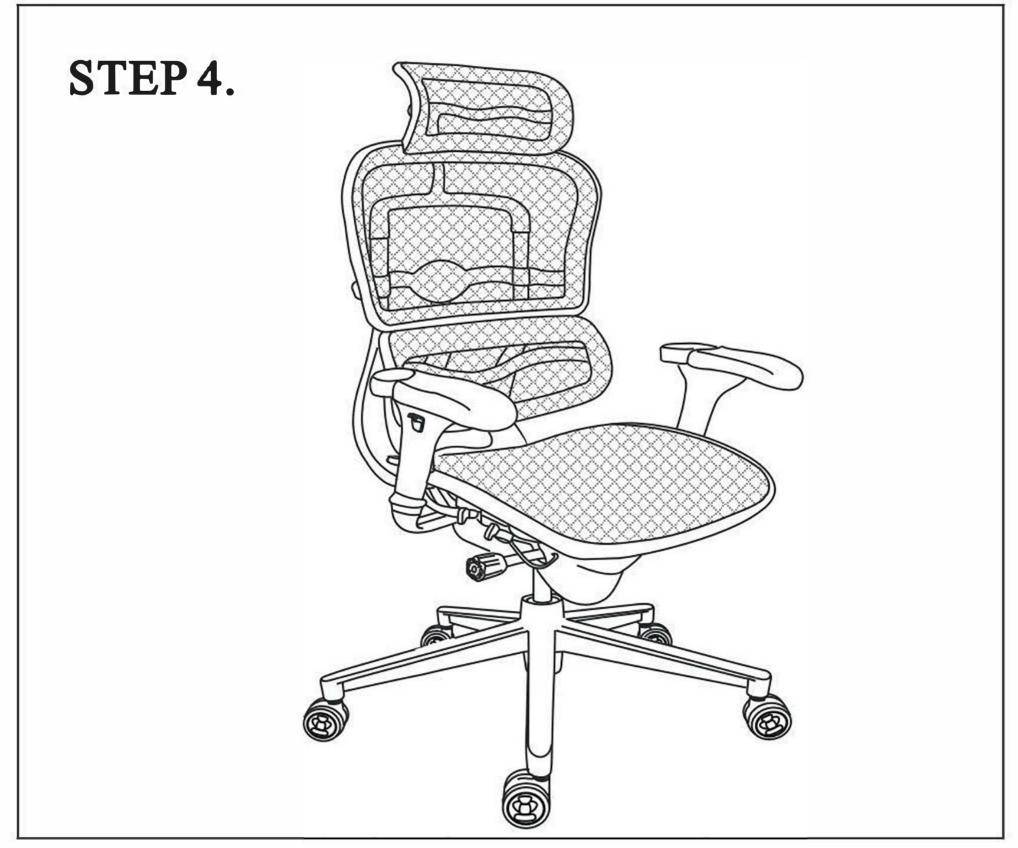

## ERGOHUMAN ME7ERG/LE9ERG ASSEMBLY INSTRUCTION

PARTS LIST













## PREVENTIVE MAINTENANCE AND WARNING

- •USE THIS PRODUCT ONLY FOR SEATING ONE PERSON AT A TIME.
- DO NOT USE CHAIR AS STEP STOOL/LADDER.

  DO NOT USE CHAIR UNLESS ALL BOLTS, SCREWS ARE TIGHT. AT LEAST EVERY SIX MONTHS
  CHECK ALL BOLTS, SCREWS TO BE SURE THEY ARE TIGHT.
- •IF ANY PARTS ARE MISSING, BROKEN, DAMAGED OR WORN, STOP USE OF THE PRODUCT UNTIL REPAIRS ARE MADE USING FACTORY AUTHORIZED PARTS.
- FAILURE TO FOLLOW THESE WARNINGS CAN RESULT IN SERIOUS INJURY.

available at:



800.531.3746 info@thehumansolution.com thehumansolution.com