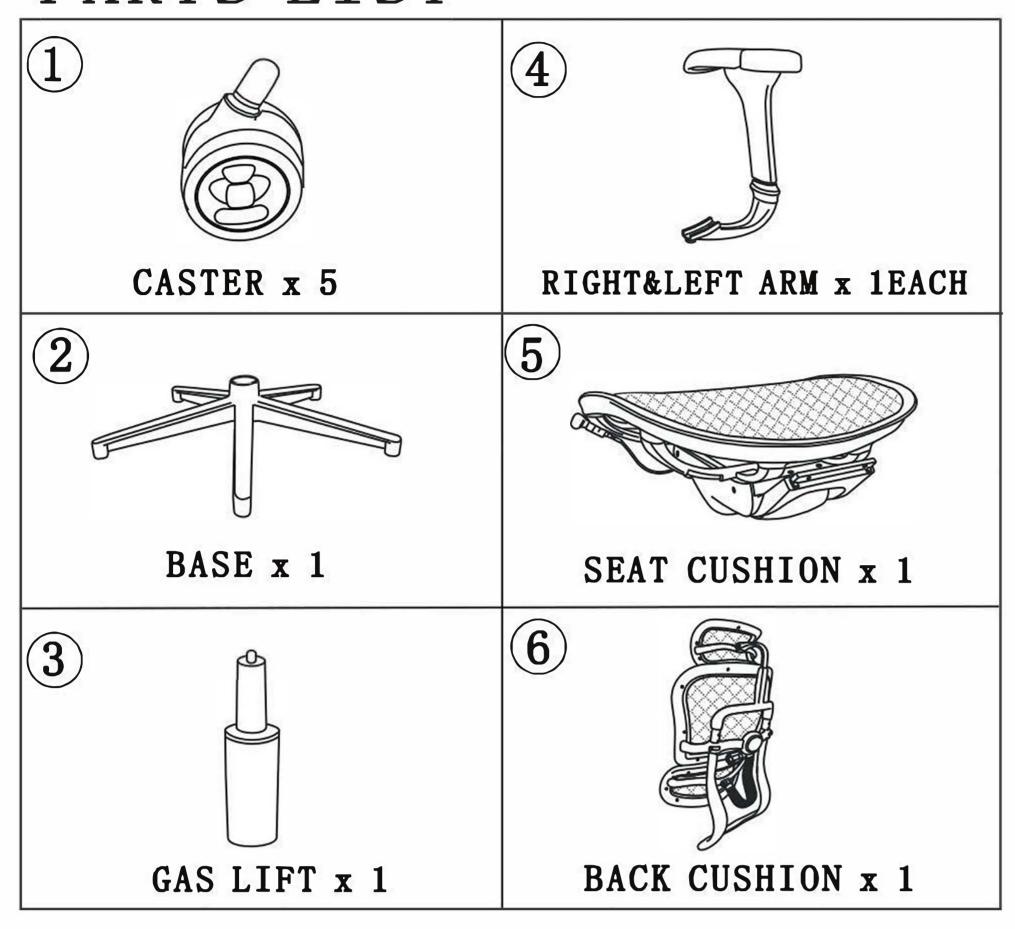

## ERGOHUMAN ME7ERG/LE9ERG ASSEMBLY INSTRUCTION

PARTS LIST













## PREVENTIVE MAINTENANCE AND WARNING

- •USE THIS PRODUCT ONLY FOR SEATING ONE PERSON AT A TIME.
- DO NOT USE CHAIR AS STEP STOOL/LADDER.

  DO NOT USE CHAIR UNLESS ALL BOLTS, SCREWS ARE TIGHT. AT LEAST EVERY SIX MONTHS
  CHECK ALL BOLTS, SCREWS TO BE SURE THEY ARE TIGHT.
- •IF ANY PARTS ARE MISSING, BROKEN, DAMAGED OR WORN, STOP USE OF THE PRODUCT UNTIL REPAIRS ARE MADE USING FACTORY AUTHORIZED PARTS.
- FAILURE TO FOLLOW THESE WARNINGS CAN RESULT IN SERIOUS INJURY.

available at:



800.531.3746 info@thehumansolution.com thehumansolution.com