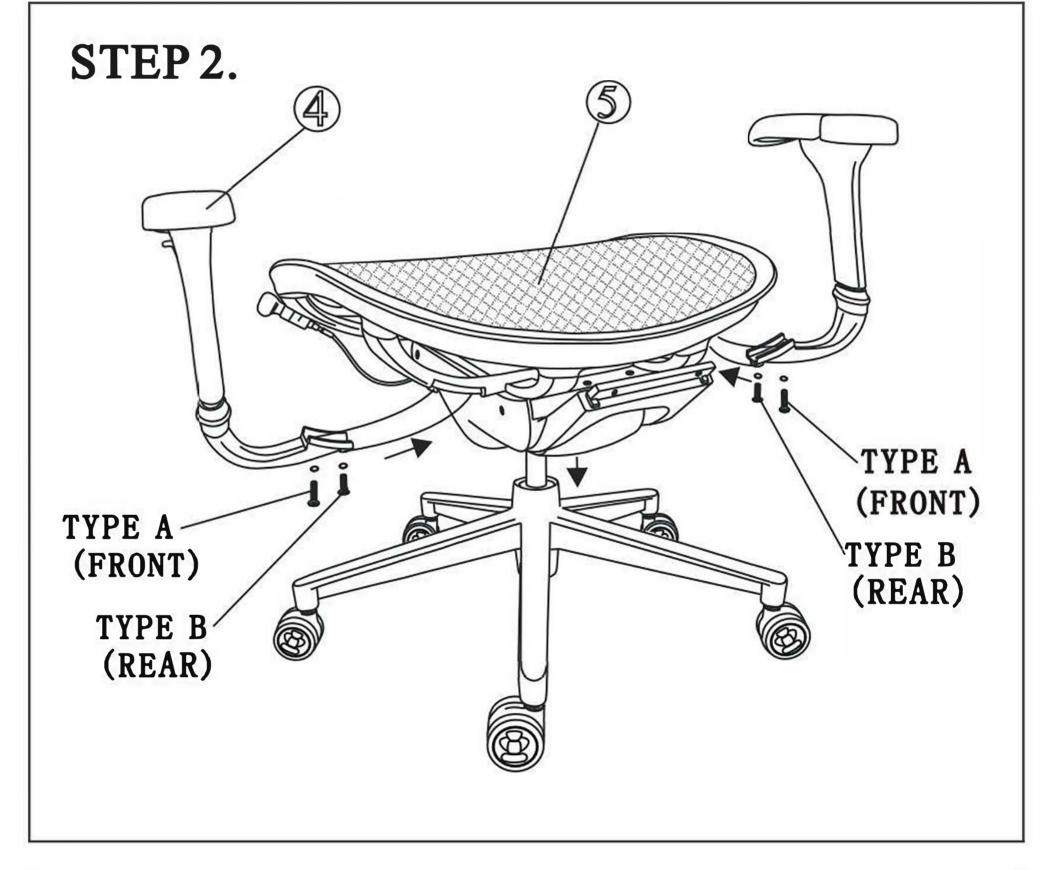

## ERGOHUMAN ME7ERG/LE9ERG ASSEMBLY INSTRUCTION

PARTS LIST













## PREVENTIVE MAINTENANCE AND WARNING

- •USE THIS PRODUCT ONLY FOR SEATING ONE PERSON AT A TIME.
- DO NOT USE CHAIR AS STEP STOOL/LADDER.

  DO NOT USE CHAIR UNLESS ALL BOLTS, SCREWS ARE TIGHT. AT LEAST EVERY SIX MONTHS
  CHECK ALL BOLTS, SCREWS TO BE SURE THEY ARE TIGHT.
- •IF ANY PARTS ARE MISSING, BROKEN, DAMAGED OR WORN, STOP USE OF THE PRODUCT UNTIL REPAIRS ARE MADE USING FACTORY AUTHORIZED PARTS.
- FAILURE TO FOLLOW THESE WARNINGS CAN RESULT IN SERIOUS INJURY.

available at:



800.531.3746 info@thehumansolution.com thehumansolution.com