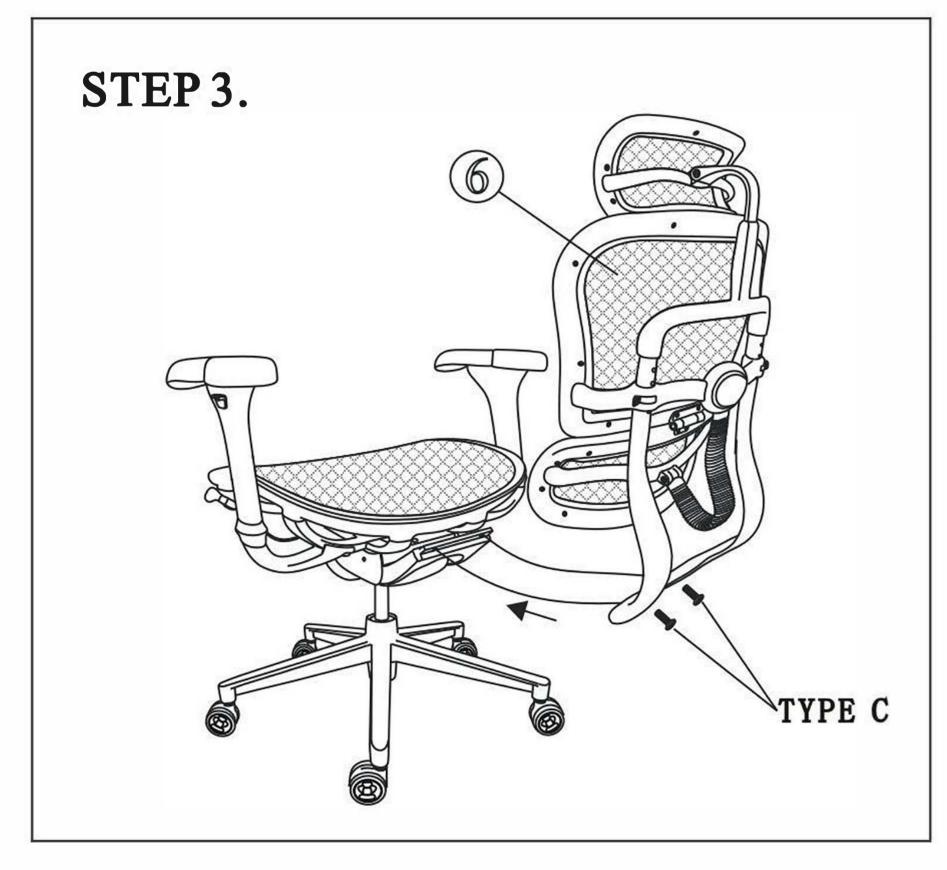

## ERGOHUMAN ME7ERG/LE9ERG ASSEMBLY INSTRUCTION

PARTS LIST













## PREVENTIVE MAINTENANCE AND WARNING

- •USE THIS PRODUCT ONLY FOR SEATING ONE PERSON AT A TIME.
- DO NOT USE CHAIR AS STEP STOOL/LADDER.

  DO NOT USE CHAIR UNLESS ALL BOLTS, SCREWS ARE TIGHT. AT LEAST EVERY SIX MONTHS
  CHECK ALL BOLTS, SCREWS TO BE SURE THEY ARE TIGHT.
- •IF ANY PARTS ARE MISSING, BROKEN, DAMAGED OR WORN, STOP USE OF THE PRODUCT UNTIL REPAIRS ARE MADE USING FACTORY AUTHORIZED PARTS.
- FAILURE TO FOLLOW THESE WARNINGS CAN RESULT IN SERIOUS INJURY.

available at:



800.531.3746 info@thehumansolution.com thehumansolution.com