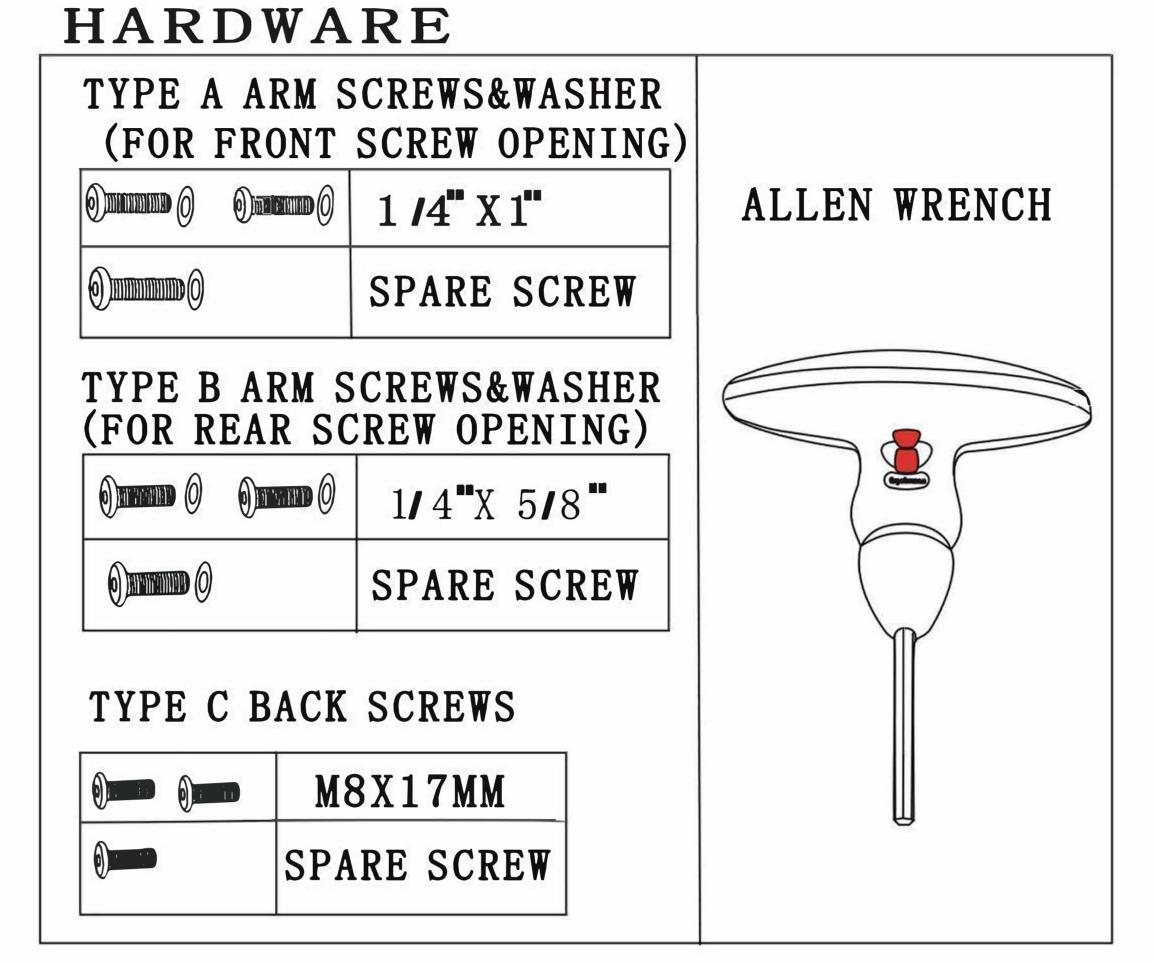

## ERGOHUMAN ME7ERG/LE9ERG ASSEMBLY INSTRUCTION

PARTS LIST













## PREVENTIVE MAINTENANCE AND WARNING

- •USE THIS PRODUCT ONLY FOR SEATING ONE PERSON AT A TIME.
- DO NOT USE CHAIR AS STEP STOOL/LADDER.

  DO NOT USE CHAIR UNLESS ALL BOLTS, SCREWS ARE TIGHT. AT LEAST EVERY SIX MONTHS
  CHECK ALL BOLTS, SCREWS TO BE SURE THEY ARE TIGHT.
- •IF ANY PARTS ARE MISSING, BROKEN, DAMAGED OR WORN, STOP USE OF THE PRODUCT UNTIL REPAIRS ARE MADE USING FACTORY AUTHORIZED PARTS.
- FAILURE TO FOLLOW THESE WARNINGS CAN RESULT IN SERIOUS INJURY.

available at:



800.531.3746 info@thehumansolution.com thehumansolution.com