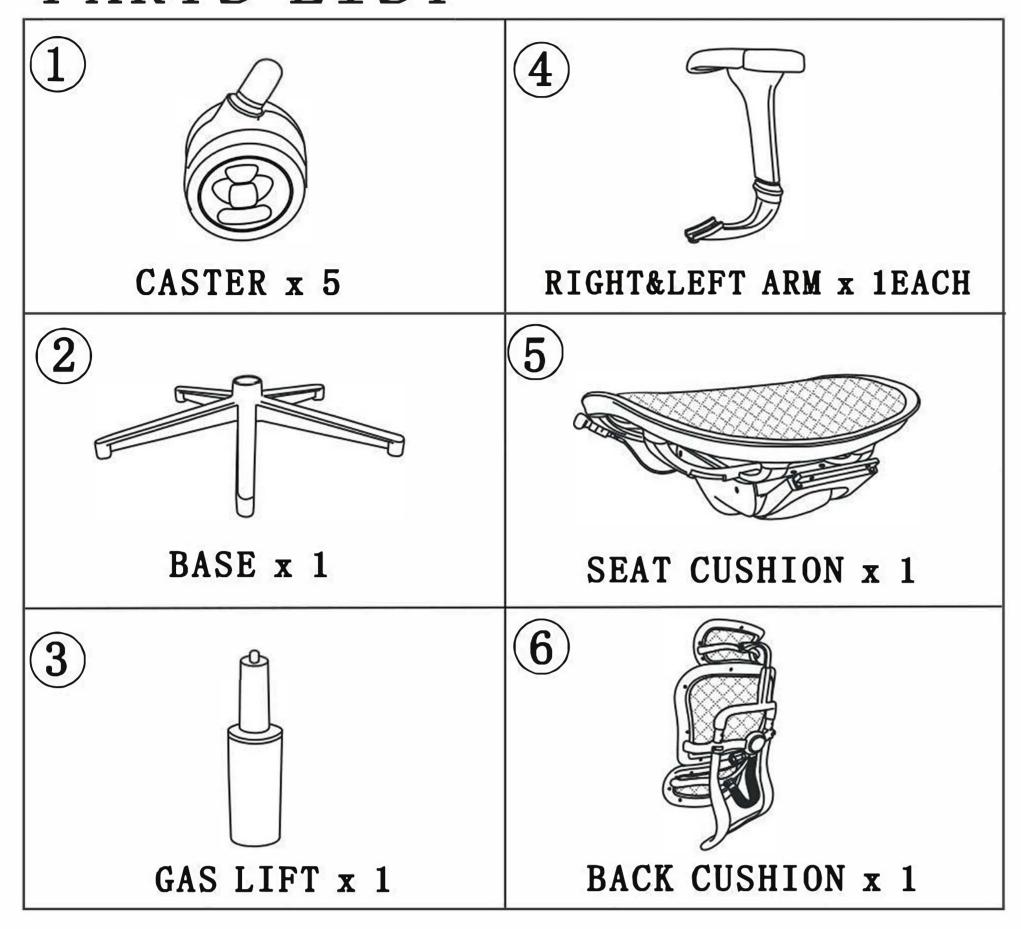

## ERGOHUMAN ME7ERG/LE9ERG ASSEMBLY INSTRUCTION

PARTS LIST













## PREVENTIVE MAINTENANCE AND WARNING

- •USE THIS PRODUCT ONLY FOR SEATING ONE PERSON AT A TIME.
- DO NOT USE CHAIR AS STEP STOOL/LADDER.
  DO NOT USE CHAIR UNLESS ALL BOLTS, SCREWS ARE TIGHT. AT LEAST EVERY SIX MONTHS
  CHECK ALL BOLTS, SCREWS TO BE SURE THEY ARE TIGHT.
- •IF ANY PARTS ARE MISSING, BROKEN, DAMAGED OR WORN, STOP USE OF THE PRODUCT UNTIL REPAIRS ARE MADE USING FACTORY AUTHORIZED PARTS.
- FAILURE TO FOLLOW THESE WARNINGS CAN RESULT IN SERIOUS INJURY.



800.531.3746 info@thehumansolution.com thehumansolution.com

available at: