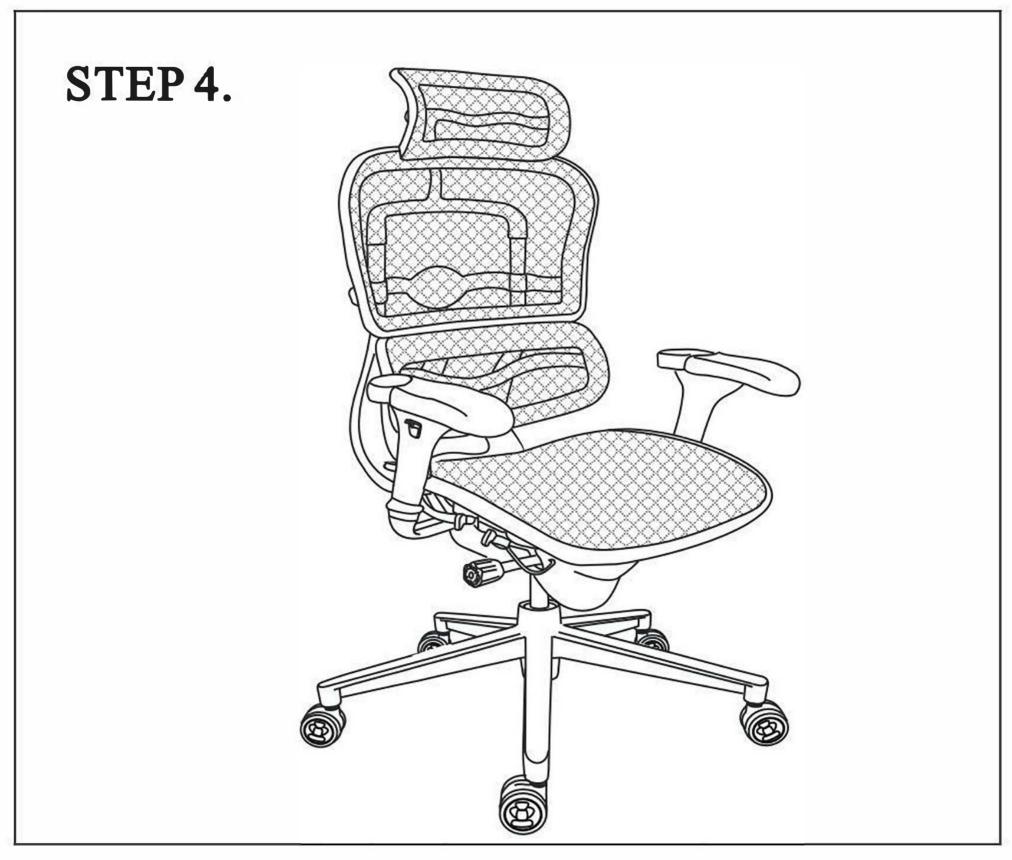

## ERGOHUMAN ME7ERG/LE9ERG ASSEMBLY INSTRUCTION

PARTS LIST













## PREVENTIVE MAINTENANCE AND WARNING

- •USE THIS PRODUCT ONLY FOR SEATING ONE PERSON AT A TIME.
- DO NOT USE CHAIR AS STEP STOOL/LADDER.
  DO NOT USE CHAIR UNLESS ALL BOLTS, SCREWS ARE TIGHT. AT LEAST EVERY SIX MONTHS
  CHECK ALL BOLTS, SCREWS TO BE SURE THEY ARE TIGHT.
- •IF ANY PARTS ARE MISSING, BROKEN, DAMAGED OR WORN, STOP USE OF THE PRODUCT UNTIL REPAIRS ARE MADE USING FACTORY AUTHORIZED PARTS.
- FAILURE TO FOLLOW THESE WARNINGS CAN RESULT IN SERIOUS INJURY.



800.531.3746 info@thehumansolution.com thehumansolution.com

available at: