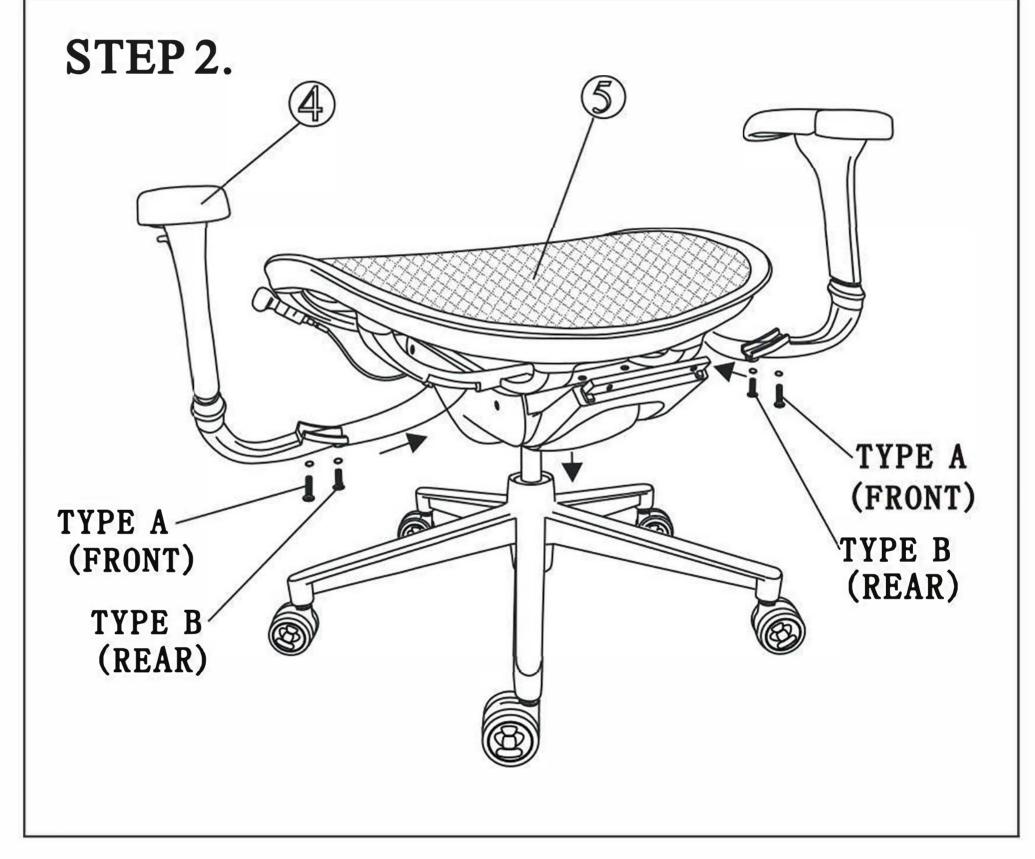

## ERGOHUMAN ME7ERG/LE9ERG ASSEMBLY INSTRUCTION

PARTS LIST













## PREVENTIVE MAINTENANCE AND WARNING

- •USE THIS PRODUCT ONLY FOR SEATING ONE PERSON AT A TIME.
- DO NOT USE CHAIR AS STEP STOOL/LADDER.
  DO NOT USE CHAIR UNLESS ALL BOLTS, SCREWS ARE TIGHT. AT LEAST EVERY SIX MONTHS
  CHECK ALL BOLTS, SCREWS TO BE SURE THEY ARE TIGHT.
- •IF ANY PARTS ARE MISSING, BROKEN, DAMAGED OR WORN, STOP USE OF THE PRODUCT UNTIL REPAIRS ARE MADE USING FACTORY AUTHORIZED PARTS.
- FAILURE TO FOLLOW THESE WARNINGS CAN RESULT IN SERIOUS INJURY.



800.531.3746 info@thehumansolution.com thehumansolution.com

available at: