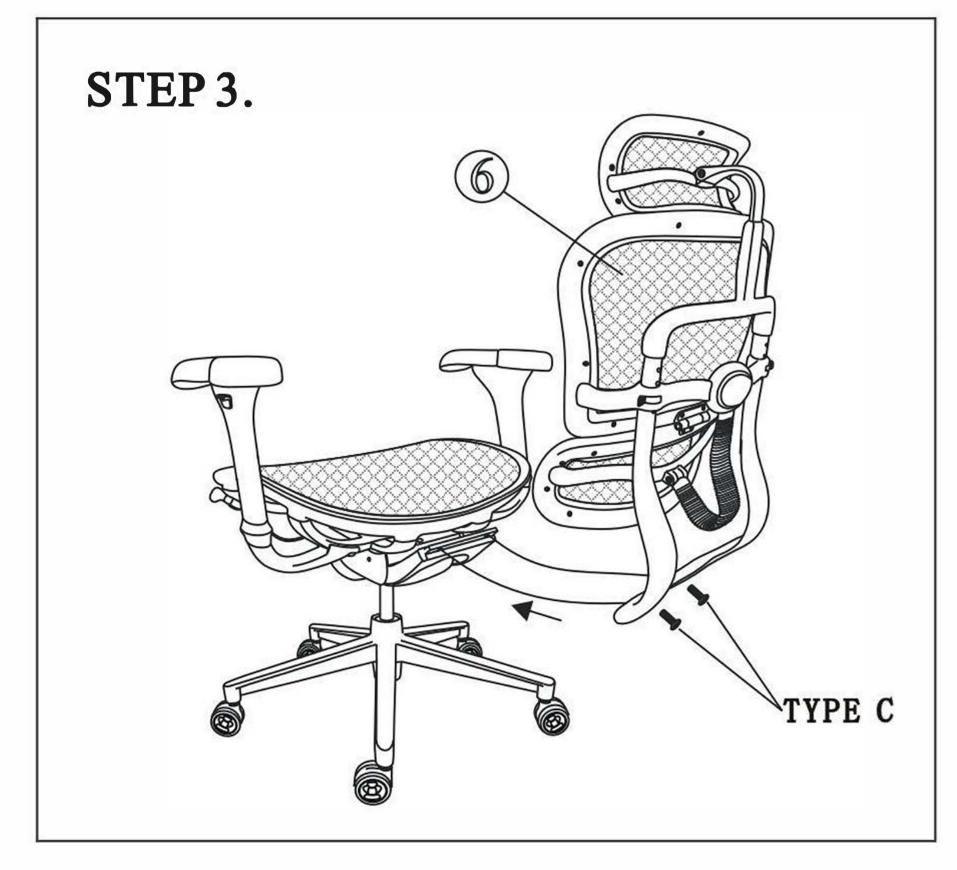

## ERGOHUMAN ME7ERG/LE9ERG ASSEMBLY INSTRUCTION

PARTS LIST













## PREVENTIVE MAINTENANCE AND WARNING

- •USE THIS PRODUCT ONLY FOR SEATING ONE PERSON AT A TIME.
- DO NOT USE CHAIR AS STEP STOOL/LADDER.
  DO NOT USE CHAIR UNLESS ALL BOLTS, SCREWS ARE TIGHT. AT LEAST EVERY SIX MONTHS
  CHECK ALL BOLTS, SCREWS TO BE SURE THEY ARE TIGHT.
- •IF ANY PARTS ARE MISSING, BROKEN, DAMAGED OR WORN, STOP USE OF THE PRODUCT UNTIL REPAIRS ARE MADE USING FACTORY AUTHORIZED PARTS.
- FAILURE TO FOLLOW THESE WARNINGS CAN RESULT IN SERIOUS INJURY.



800.531.3746 info@thehumansolution.com thehumansolution.com

available at: