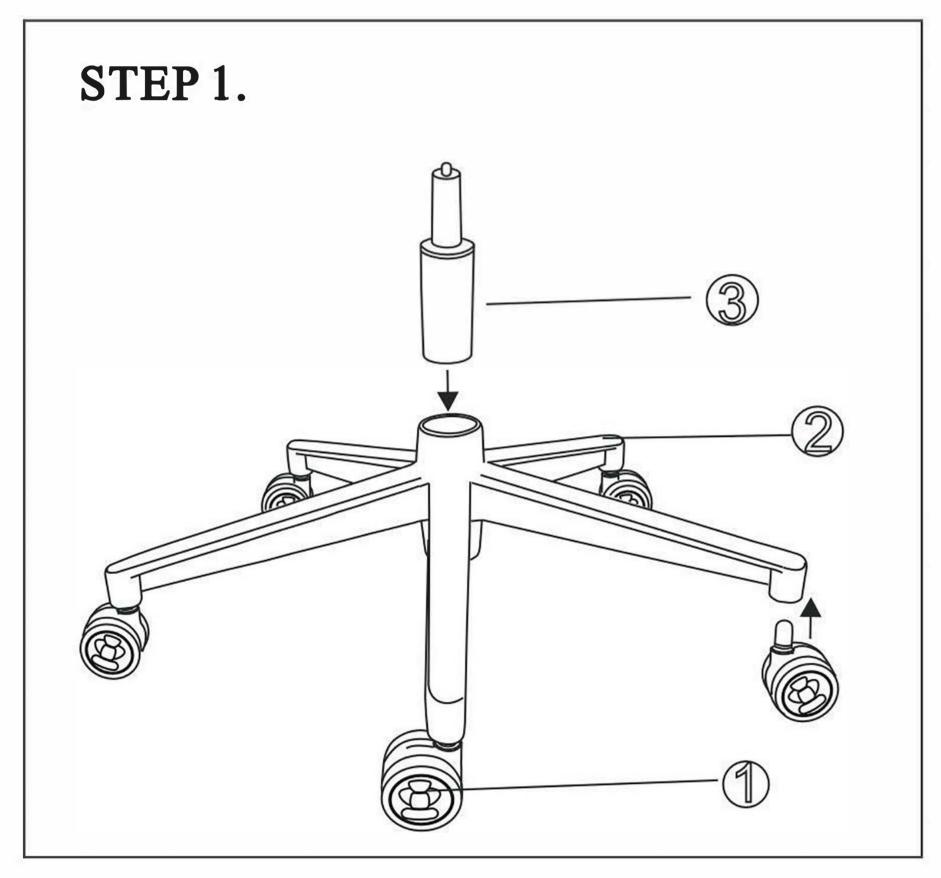

## ERGOHUMAN ME7ERG/LE9ERG ASSEMBLY INSTRUCTION

PARTS LIST













## PREVENTIVE MAINTENANCE AND WARNING

- •USE THIS PRODUCT ONLY FOR SEATING ONE PERSON AT A TIME.
- DO NOT USE CHAIR AS STEP STOOL/LADDER.
  DO NOT USE CHAIR UNLESS ALL BOLTS, SCREWS ARE TIGHT. AT LEAST EVERY SIX MONTHS
  CHECK ALL BOLTS, SCREWS TO BE SURE THEY ARE TIGHT.
- •IF ANY PARTS ARE MISSING, BROKEN, DAMAGED OR WORN, STOP USE OF THE PRODUCT UNTIL REPAIRS ARE MADE USING FACTORY AUTHORIZED PARTS.
- FAILURE TO FOLLOW THESE WARNINGS CAN RESULT IN SERIOUS INJURY.



800.531.3746 info@thehumansolution.com thehumansolution.com

available at: