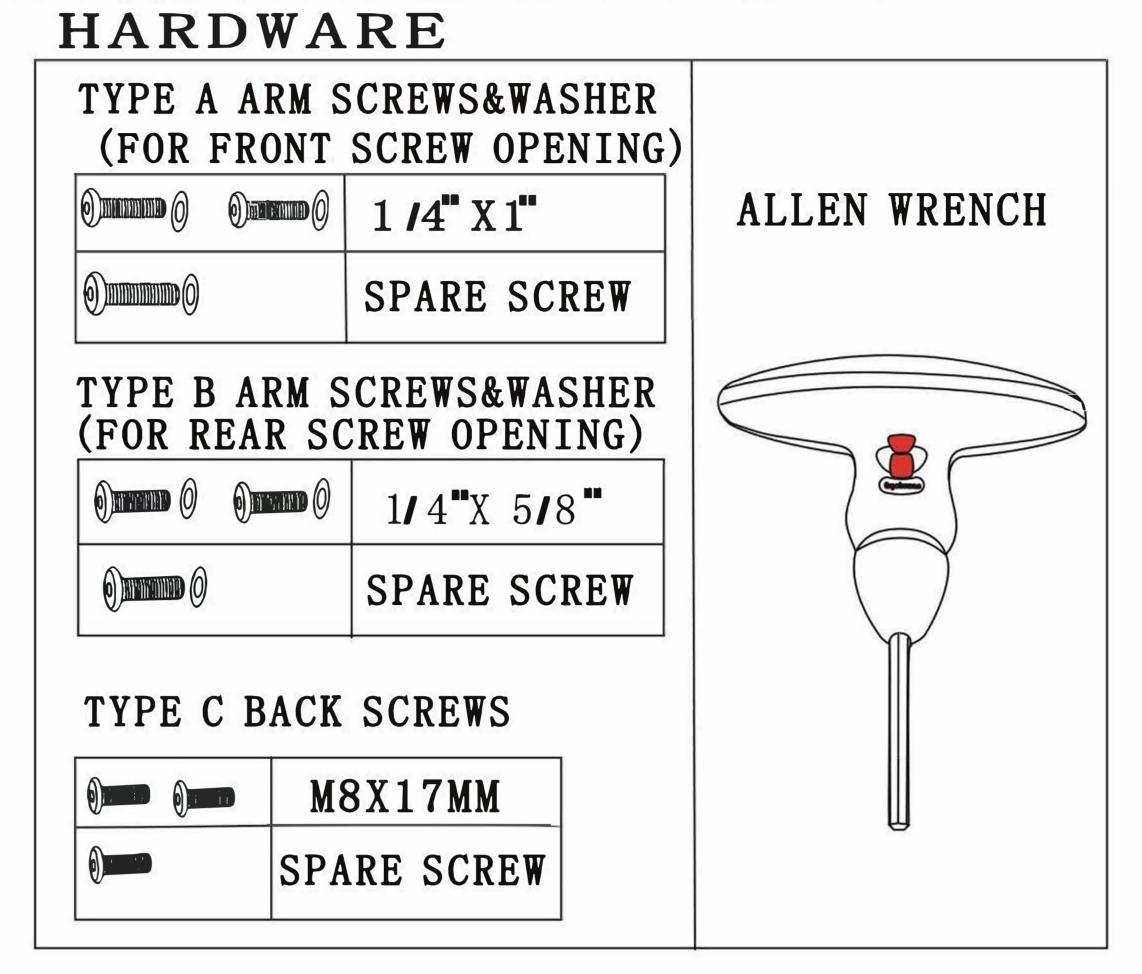

## ERGOHUMAN ME7ERG/LE9ERG ASSEMBLY INSTRUCTION

PARTS LIST













## PREVENTIVE MAINTENANCE AND WARNING

- •USE THIS PRODUCT ONLY FOR SEATING ONE PERSON AT A TIME.
- DO NOT USE CHAIR AS STEP STOOL/LADDER.
  DO NOT USE CHAIR UNLESS ALL BOLTS, SCREWS ARE TIGHT. AT LEAST EVERY SIX MONTHS
  CHECK ALL BOLTS, SCREWS TO BE SURE THEY ARE TIGHT.
- •IF ANY PARTS ARE MISSING, BROKEN, DAMAGED OR WORN, STOP USE OF THE PRODUCT UNTIL REPAIRS ARE MADE USING FACTORY AUTHORIZED PARTS.
- FAILURE TO FOLLOW THESE WARNINGS CAN RESULT IN SERIOUS INJURY.



800.531.3746 info@thehumansolution.com thehumansolution.com

available at: