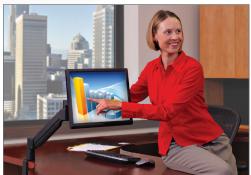

## For PC and iMac®

Simply grab the monitor and place where you want it

Rotates 360° at three joints

Folds flat to save valuable desk space

Easily allows you to switch between portrait & landscape

The 7Flex® LCD monitor arm suspends your flat panel monitor above the work surface. Move the monitor precisely where you need it, and simply move it out of the way when not in use.