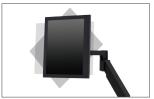

## For PC and iMac®

Simply grab the monitor and place where you want it

Rotates 360° at three joints

Folds flat to save valuable desk space

Easily allows you to switch between portrait & landscape

The 7Flex® LCD monitor arm suspends your flat panel monitor above the work surface. Move the monitor precisely where you need it, and simply move it out of the way when not in use.