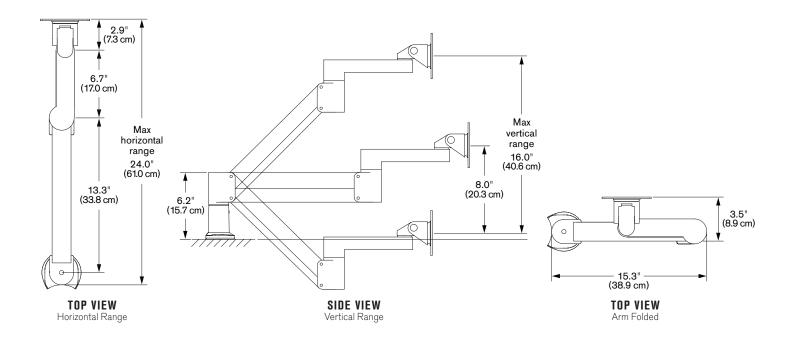

### **PRODUCT FEATURES:**

- Product Includes: FLEXmount<sup>™</sup> with six mounting options (see page 2) & VESA adapter plate (75X75 and 100X100)
- Compatible with all VESA displays, including the 2012-present 21.5" iMac ®
- Offers 16" of dynamic one-touch height adjustment
- Full extension range of 24"
- Slim profile design folds up flat to occupy just 3.5" of space
- Monitor Weight Capacity: 5lbs 17lbs
- Tilt: UP 200° / Pan: 180°
- Rotation: 360° at three joints
- Integrated cable management system hides cables and keeps your work surface free of clutter
- Available Colors: Black
- Part Code: 7Flex-ETCN-104

### **CAPABILITIES**

| Vertical range              | +/- 8" (20.3 cm) from horizontal       |
|-----------------------------|----------------------------------------|
| Horizontal range            |                                        |
| Rotation                    | 360 degrees at three joints            |
| Monitor tilt                | 200 degrees                            |
| Monitor pivot               | Landscape to portrait                  |
| Monitor compatibility       | VESA® 75mm and 100mm                   |
| Cable management            | Cables are clipped beneath arm         |
| Mounting options            | FLEXmount™, Wall, Thru-Desk            |
| Monitor weight/model number | 5 - 17 lbs (2.3 - 7.7 kg) / 7Flex-104i |