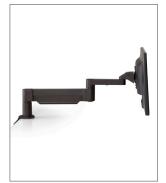

### **PRODUCT FEATURES:**

- Product Includes: FLEXmount<sup>™</sup> with six mounting options (see page 2) & VESA adapter plate (75X75 and 100X100)
- Compatible with all VESA displays, including the 2012-present 21.5" iMac ®
- Offers 16" of dynamic one-touch height adjustment
- Full extension range of 24"
- Slim profile design folds up flat to occupy just 3.5" of space
- Monitor Weight Capacity: 5lbs 17lbs
- Tilt: UP 200° / Pan: 180°
- Rotation: 360° at three joints
- Integrated cable management system hides cables and keeps your work surface free of clutter
- Available Colors: Black
- Part Code: 7Flex-ETCN-104

### **CAPABILITIES**

| Vertical range              | +/- 8" (20.3 cm) from horizontal       |
|-----------------------------|----------------------------------------|
| Horizontal range            |                                        |
| Rotation                    | 360 degrees at three joints            |
| Monitor tilt                | 200 degrees                            |
| Monitor pivot               | Landscape to portrait                  |
| Monitor compatibility       | VESA® 75mm and 100mm                   |
| Cable management            | Cables are clipped beneath arm         |
| Mounting options            | FLEXmount™, Wall, Thru-Desk            |
| Monitor weight/model number | 5 - 17 lbs (2.3 - 7.7 kg) / 7Flex-104i |