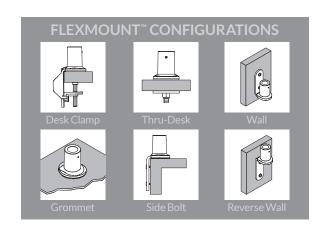

### **PRODUCT FEATURES:**

- Product Includes: FLEXmount<sup>™</sup> with six mounting options (see page 2) & VESA adapter plate (75X75 and 100X100)
- Compatible with all VESA displays, including the 2012-present 21.5" iMac ®
- Offers 16" of dynamic one-touch height adjustment
- Full extension range of 24"
- Slim profile design folds up flat to occupy just 3.5" of space
- Monitor Weight Capacity: 5lbs 17lbs
- Tilt: UP 200° / Pan: 180°
- Rotation: 360° at three joints
- Integrated cable management system hides cables and keeps your work surface free of clutter
- Available Colors: Black
- Part Code: 7Flex-ETCN-104

### Choose Your Own Mount!

7Flex comes equiped with SIX mounting options, giving you the ability to adapt to any workspace setup you may have.