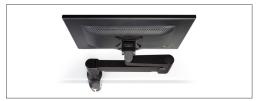

### **PRODUCT FEATURES:**

- Product Includes: FLEXmount<sup>™</sup> with six mounting options (see page 2) & VESA adapter plate (75X75 and 100X100)
- Compatible with all VESA displays, including the 2012-present 21.5" iMac ®
- Offers 16" of dynamic one-touch height adjustment
- Full extension range of 24"
- Slim profile design folds up flat to occupy just 3.5" of space
- Monitor Weight Capacity: 5lbs 17lbs
- Tilt: UP 200° / Pan: 180°
- Rotation: 360° at three joints
- Integrated cable management system hides cables and keeps your work surface free of clutter
- Available Colors: Black
- Part Code: 7Flex-ETCN-104

### **CAPABILITIES**

| Vertical range              | +/- 8" (20.3 cm) from horizontal       |
|-----------------------------|----------------------------------------|
| Horizontal range            |                                        |
| Rotation                    | 360 degrees at three joints            |
| Monitor tilt                | 200 degrees                            |
| Monitor pivot               | Landscape to portrait                  |
| Monitor compatibility       | VESA® 75mm and 100mm                   |
| Cable management            | Cables are clipped beneath arm         |
| Mounting options            | FLEXmount™, Wall, Thru-Desk            |
| Monitor weight/model number | 5 - 17 lbs (2.3 - 7.7 kg) / 7Flex-104i |