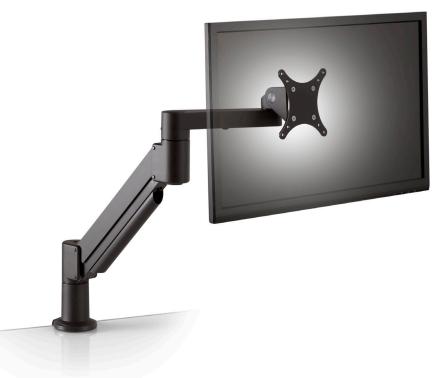

## For PC and iMac®

Simply grab the monitor and place where you want it

Rotates 360° at three joints

Folds flat to save valuable desk space

Easily allows you to switch between portrait & landscape

The 7Flex® LCD monitor arm suspends your flat panel monitor above the work surface. Move the monitor precisely where you need it, and simply move it out of the way when not in use.

### **PRODUCT FEATURES:**

- Product Includes: FLEXmount<sup>™</sup> with six mounting options (see page 2) & VESA adapter plate (75X75 and 100X100)
- Compatible with all VESA displays, including the 2012-present 21.5" iMac ®
- Offers 16" of dynamic one-touch height adjustment
- Full extension range of 24"
- Slim profile design folds up flat to occupy just 3.5" of space
- Monitor Weight Capacity: 5lbs 17lbs
- Tilt: UP 200° / Pan: 180°
- Rotation: 360° at three joints
- Integrated cable management system hides cables and keeps your work surface free of clutter
- Available Colors: Black
- Part Code: 7Flex-ETCN-104