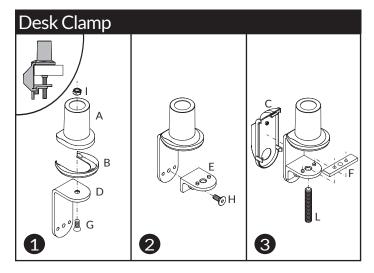

# **7FLEX**® Mounting Part List

| ITEM      | DESCRIPTION / PART NO.          | QUANTITY |
|-----------|---------------------------------|----------|
| A         | Mount Cup<br>406715             | 1        |
| В         | Mount Cup Rubber Sole<br>105553 | 1        |
| C         | Cable Management<br>105538      | 1        |
| D O o o o | Large"L" Bracket<br>701117      | 1        |
| E         | Small "L" Bracket<br>701116     | 1        |
| F         | Rectangular Spacer<br>701544    | 1        |

| ITEM DE | SCRIPTION/PART NO. QUAN                           | NTITY |
|---------|---------------------------------------------------|-------|
| G<br>AM | <b>3/8-16 x 1</b> " Flat Socket Cap Screw 701124  | 1     |
| H       | <b>3/8-16 x 7/8" Flat Socket Cap Screw</b> 701799 | 1     |
|         | <b>3/8-16 Nylon Stop Nut</b> 701418               | 1     |
|         | 3/8-16 x 7/8" Button Socket Cap Screw 701122      | 1     |
| К       | <b>3/8-16 x 2-1/2" Hex Head Bolt</b> 700268       | 1     |
| L       | <b>1/2-13 x 3" Socket Set Screw</b> 701126        | 1     |