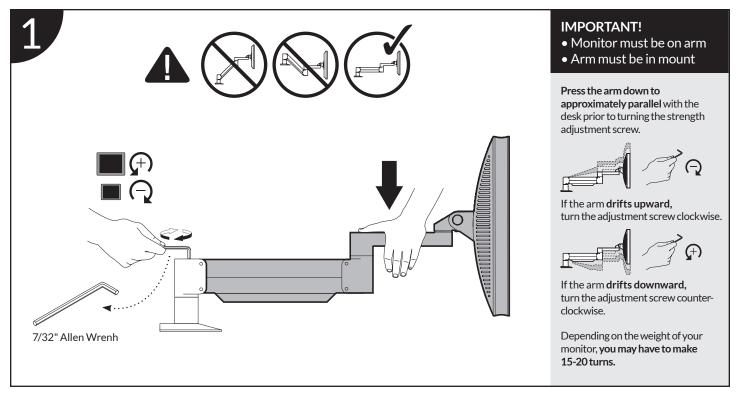

|
| D O o o o | Large"L" Bracket<br>701117      | 1        |
| E         | Small "L" Bracket<br>701116     | 1        |
| F         | Rectangular Spacer<br>701544    | 1        |

| ITEM DE | SCRIPTION/PART NO. QUAN                           | NTITY |
|---------|---------------------------------------------------|-------|
| G<br>AM | <b>3/8-16 x 1</b> " Flat Socket Cap Screw 701124  | 1     |
| H       | <b>3/8-16 x 7/8" Flat Socket Cap Screw</b> 701799 | 1     |
|         | <b>3/8-16 Nylon Stop Nut</b> 701418               | 1     |
|         | 3/8-16 x 7/8" Button Socket Cap Screw 701122      | 1     |
| К       | <b>3/8-16 x 2-1/2" Hex Head Bolt</b> 700268       | 1     |
| L       | <b>1/2-13 x 3" Socket Set Screw</b> 701126        | 1     |

#### How do I counterbalance my arm?