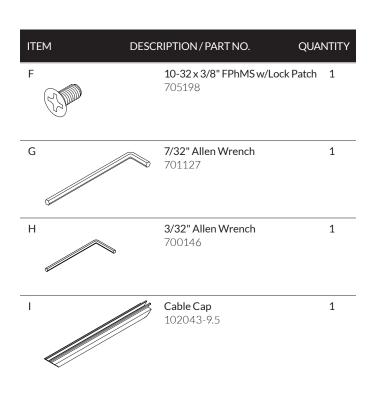

| ITEM DE | SCRIPTION/PART NO. QUAN                           | NTITY |
|---------|---------------------------------------------------|-------|
| G<br>AM | <b>3/8-16 x 1</b> " Flat Socket Cap Screw 701124  | 1     |
| H       | <b>3/8-16 x 7/8" Flat Socket Cap Screw</b> 701799 | 1     |
|         | <b>3/8-16 Nylon Stop Nut</b> 701418               | 1     |
|         | 3/8-16 x 7/8" Button Socket Cap Screw 701122      | 1     |
| К       | <b>3/8-16 x 2-1/2" Hex Head Bolt</b> 700268       | 1     |
| L       | <b>1/2-13 x 3" Socket Set Screw</b> 701126        | 1     |