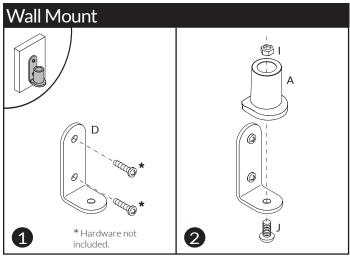

## **7FLEX**® Mounting Instructions

# **7FLEX**® Mounting Part List

| ITEM      | DESCRIPTION / PART NO.          | QUANTITY |
|-----------|---------------------------------|----------|
| A         | Mount Cup<br>406715             | 1        |
| В         | Mount Cup Rubber Sole<br>105553 | 1        |
| C         | Cable Management<br>105538      | 1        |
| D O o o o | Large"L" Bracket<br>701117      | 1        |
| E         | Small "L" Bracket<br>701116     | 1        |
| F         | Rectangular Spacer<br>701544    | 1        |

| ITEM DE | SCRIPTION/PART NO. QUAN                           | NTITY |
|---------|---------------------------------------------------|-------|
| G<br>AM | <b>3/8-16 x 1</b> " Flat Socket Cap Screw 701124  | 1     |
| H       | <b>3/8-16 x 7/8" Flat Socket Cap Screw</b> 701799 | 1     |
|         | <b>3/8-16 Nylon Stop Nut</b> 701418               | 1     |
|         | 3/8-16 x 7/8" Button Socket Cap Screw 701122      | 1     |
| К       | <b>3/8-16 x 2-1/2" Hex Head Bolt</b> 700268       | 1     |
| L       | <b>1/2-13 x 3" Socket Set Screw</b> 701126        | 1     |