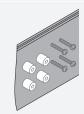

### **7FLEX**<sup>®</sup> Installation Part List

| ITEM | DESCRIPTION/PART NO.                         | QUANTITY                 |
|------|----------------------------------------------|--------------------------|
| A    | <b>Monitor Tilter</b><br>405397              | 1                        |
| B    | <b>75/100mm VESA® Ada</b><br>105587          | pter Plate 1             |
| c    | <b>10-32 x 3/8" Phillips Pan F</b><br>702281 | Head Screw 1<br>(4-pack) |
| D    | <b>M4 x 12mm Phillips Pan F</b><br>702096    | lead Screw 1<br>(4-pack) |
| E    | <b>Dog Washer</b><br>105189                  | 1                        |