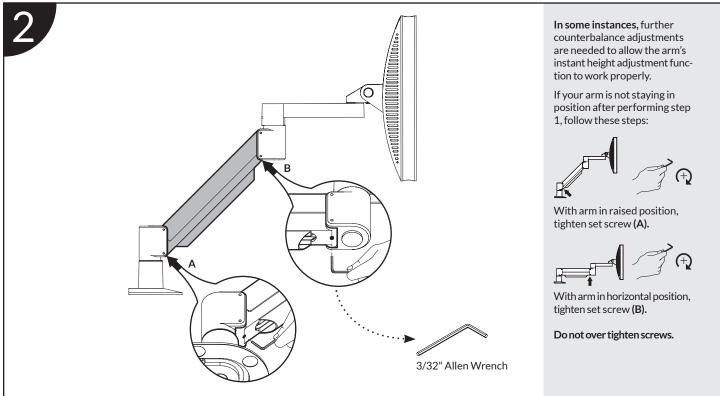

|
| D O o o o | Large"L" Bracket<br>701117      | 1        |
| E         | Small "L" Bracket<br>701116     | 1        |
| F         | Rectangular Spacer<br>701544    | 1        |

| ITEM DE | SCRIPTION/PART NO. QUAN                           | NTITY |
|---------|---------------------------------------------------|-------|
| G<br>AM | <b>3/8-16 x 1</b> " Flat Socket Cap Screw 701124  | 1     |
| H       | <b>3/8-16 x 7/8" Flat Socket Cap Screw</b> 701799 | 1     |
|         | <b>3/8-16 Nylon Stop Nut</b> 701418               | 1     |
|         | 3/8-16 x 7/8" Button Socket Cap Screw 701122      | 1     |
| К       | <b>3/8-16 x 2-1/2" Hex Head Bolt</b> 700268       | 1     |
| L       | <b>1/2-13 x 3" Socket Set Screw</b> 701126        | 1     |

#### How do I counterbalance my arm?