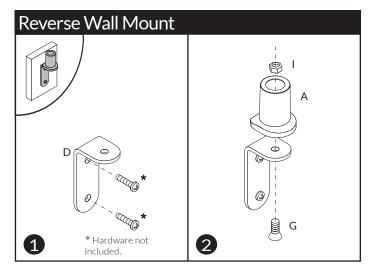

## **7FLEX**® Mounting Instructions

# **7FLEX**® Mounting Part List

| ITEM      | DESCRIPTION / PART NO.          | QUANTITY |
|-----------|---------------------------------|----------|
| A         | Mount Cup<br>406715             | 1        |
| В         | Mount Cup Rubber Sole<br>105553 | 1        |
| C         | Cable Management<br>105538      | 1        |
| D O o o o | Large"L" Bracket<br>701117      | 1        |
| E         | Small "L" Bracket<br>701116     | 1        |
| F         | Rectangular Spacer<br>701544    | 1        |

| ITEM DE | SCRIPTION/PART NO. QUAN                           | NTITY |
|---------|---------------------------------------------------|-------|
| G<br>AM | <b>3/8-16 x 1</b> " Flat Socket Cap Screw 701124  | 1     |
| H       | <b>3/8-16 x 7/8" Flat Socket Cap Screw</b> 701799 | 1     |
|         | <b>3/8-16 Nylon Stop Nut</b> 701418               | 1     |
|         | 3/8-16 x 7/8" Button Socket Cap Screw 701122      | 1     |
| К       | <b>3/8-16 x 2-1/2" Hex Head Bolt</b> 700268       | 1     |
| L       | <b>1/2-13 x 3" Socket Set Screw</b> 701126        | 1     |