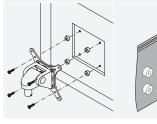

### **7FLEX**<sup>®</sup> Installation Part List

| ITEM | DESCRIPTION/PART NO.                         | QUANTITY                 |
|------|----------------------------------------------|--------------------------|
| A    | <b>Monitor Tilter</b><br>405397              | 1                        |
| B    | <b>75/100mm VESA® Ada</b><br>105587          | pter Plate 1             |
| c    | <b>10-32 x 3/8" Phillips Pan F</b><br>702281 | Head Screw 1<br>(4-pack) |
| D    | <b>M4 x 12mm Phillips Pan F</b><br>702096    | lead Screw 1<br>(4-pack) |
| E    | <b>Dog Washer</b><br>105189                  | 1                        |

**OPTIONAL SPACER KITS** In some cases, the mounting surface on your monitor may be recessed further than permitted by VESA® standards. As a result, a spacer kit may be required.

.25" Spacer Hardware Kit (4) .25" Spacers (4) M4 x 18mm Phillips Pan Head Screws