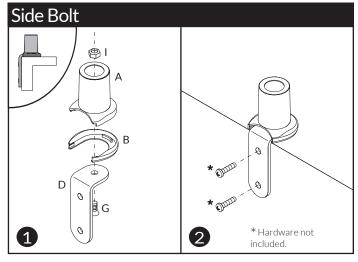

## **7FLEX**® Mounting Instructions

# **7FLEX**® Mounting Part List

| ITEM      | DESCRIPTION / PART NO.          | QUANTITY |
|-----------|---------------------------------|----------|
| A         | Mount Cup<br>406715             | 1        |
| В         | Mount Cup Rubber Sole<br>105553 | 1        |
| C         | Cable Management<br>105538      | 1        |
| D O o o o | Large"L" Bracket<br>701117      | 1        |
| E         | Small "L" Bracket<br>701116     | 1        |
| F         | Rectangular Spacer<br>701544    | 1        |

| ITEM DE | SCRIPTION/PART NO. QUAN                           | NTITY |
|---------|---------------------------------------------------|-------|
| G<br>AM | <b>3/8-16 x 1</b> " Flat Socket Cap Screw 701124  | 1     |
| H       | <b>3/8-16 x 7/8" Flat Socket Cap Screw</b> 701799 | 1     |
|         | <b>3/8-16 Nylon Stop Nut</b> 701418               | 1     |
|         | 3/8-16 x 7/8" Button Socket Cap Screw 701122      | 1     |
| К       | <b>3/8-16 x 2-1/2" Hex Head Bolt</b> 700268       | 1     |
| L       | <b>1/2-13 x 3" Socket Set Screw</b> 701126        | 1     |