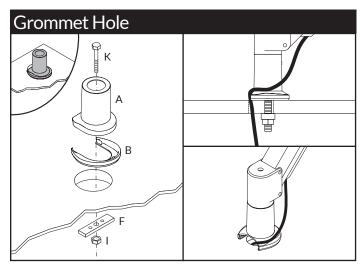

## **7FLEX**® Mounting Instructions

# **7FLEX**® Mounting Part List

| ITEM      | DESCRIPTION / PART NO.          | QUANTITY |
|-----------|---------------------------------|----------|
| A         | Mount Cup<br>406715             | 1        |
| В         | Mount Cup Rubber Sole<br>105553 | 1        |
| C         | Cable Management<br>105538      | 1        |
| D O o o o | Large"L" Bracket<br>701117      | 1        |
| E         | Small "L" Bracket<br>701116     | 1        |
| F         | Rectangular Spacer<br>701544    | 1        |

| ITEM DE | SCRIPTION/PART NO. QUAN                           | NTITY |
|---------|---------------------------------------------------|-------|
| G<br>AM | <b>3/8-16 x 1</b> " Flat Socket Cap Screw 701124  | 1     |
| H       | <b>3/8-16 x 7/8" Flat Socket Cap Screw</b> 701799 | 1     |
|         | <b>3/8-16 Nylon Stop Nut</b> 701418               | 1     |
|         | 3/8-16 x 7/8" Button Socket Cap Screw 701122      | 1     |
| К       | <b>3/8-16 x 2-1/2" Hex Head Bolt</b> 700268       | 1     |
| L       | <b>1/2-13 x 3" Socket Set Screw</b> 701126        | 1     |