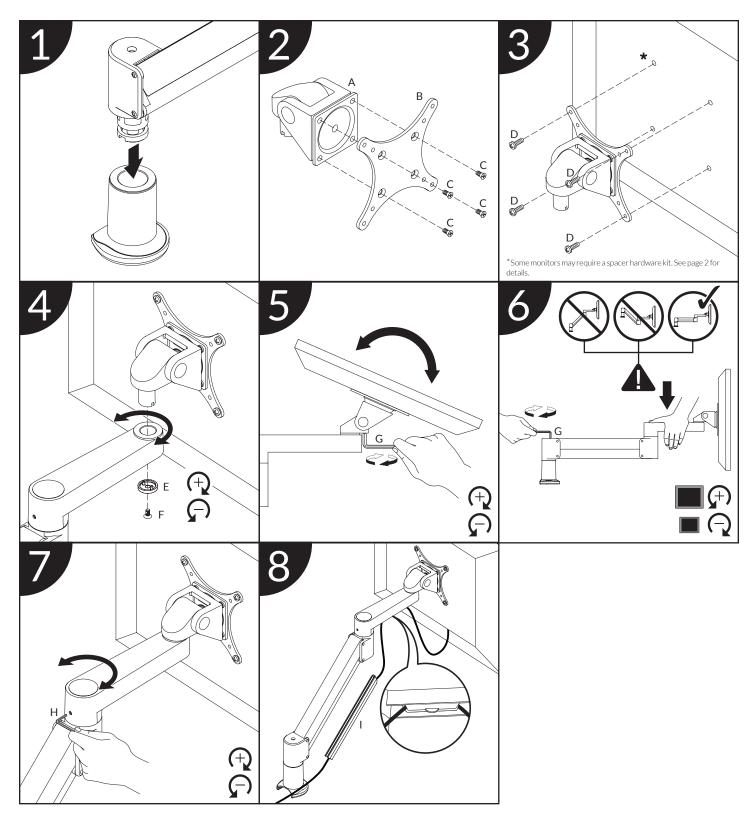

### **7FLEX**<sup>®</sup> Installation Part List

| ITEM | DESCRIPTION/PART NO.                         | QUANTITY                 |
|------|----------------------------------------------|--------------------------|
| A    | <b>Monitor Tilter</b><br>405397              | 1                        |
| B    | <b>75/100mm VESA® Ada</b><br>105587          | pter Plate 1             |
| c    | <b>10-32 x 3/8" Phillips Pan F</b><br>702281 | Head Screw 1<br>(4-pack) |
| D    | <b>M4 x 12mm Phillips Pan F</b><br>702096    | lead Screw 1<br>(4-pack) |
| E    | <b>Dog Washer</b><br>105189                  | 1                        |

**OPTIONAL SPACER KITS** In some cases, the mounting surface on your monitor may be recessed further than permitted by VESA® standards. As a result, a spacer kit may be required.

.25" Spacer Hardware Kit (4) .25" Spacers (4) M4 x 18mm Phillips Pan Head Screws

Order # P404923-B

.5" Spacer Hardware Kit (4) .5" Spacers (4) M4 x 25mm Phillips Pan Head Screws Order # P404923-C