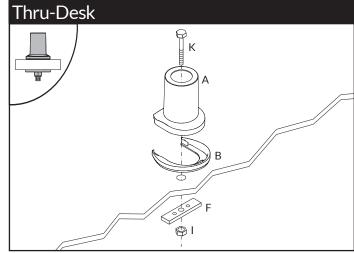

# **7FLEX**® Mounting Part List

| ITEM      | DESCRIPTION / PART NO.          | QUANTITY |
|-----------|---------------------------------|----------|
| A         | Mount Cup<br>406715             | 1        |
| В         | Mount Cup Rubber Sole<br>105553 | 1        |
| C         | Cable Management<br>105538      | 1        |
| D O o o o | Large"L" Bracket<br>701117      | 1        |
| E         | Small "L" Bracket<br>701116     | 1        |
| F         | Rectangular Spacer<br>701544    | 1        |

| ITEM DE | SCRIPTION/PART NO. QUAN                           | NTITY |
|---------|---------------------------------------------------|-------|
| G<br>AM | <b>3/8-16 x 1</b> " Flat Socket Cap Screw 701124  | 1     |
| H       | <b>3/8-16 x 7/8" Flat Socket Cap Screw</b> 701799 | 1     |
|         | <b>3/8-16 Nylon Stop Nut</b> 701418               | 1     |
|         | 3/8-16 x 7/8" Button Socket Cap Screw 701122      | 1     |
| К       | <b>3/8-16 x 2-1/2" Hex Head Bolt</b> 700268       | 1     |
| L       | <b>1/2-13 x 3" Socket Set Screw</b> 701126        | 1     |