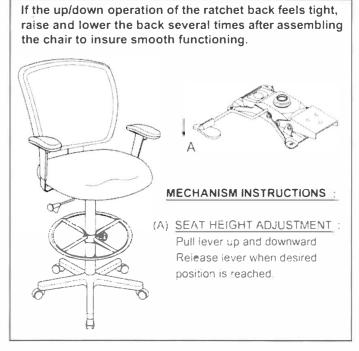

--|-----|-----|----------------------|-----|-----|---------------------------------|
| 1   | 5   | Caster               | 7   | 1   | Backrest             | 10  |     | Backrest / Ratchet Screw 8x10mm |
| 2   | 1   | Base                 | 8   | 2   | Armrest              | 12  |     |                                 |
| 3   | 1   | Seat Post            | 9   | 2   | Arm Width Adjustment | 10  | 3   | Mechanism Bracket               |
| 4   | 1   | Footring + Adj. Knob |     |     | Knob + Washers       | 13  |     | Screws 8x20 mm+Washers          |
| 5   | 1   | Mechanism            | 10  | 2   | Arm Bracket          | 14  | 1   | M5 Size Allen Wrench            |
| 6   | 1   | Seat                 | 11  | 1   | Backrest Post        | 15  | 5   | Glides                          |









## PREVENTIVE MAINTENANCE AND WARNING!

- USE THIS PRODUCT ONLY FOR SEATING ONE PERSON AT A TIME. DO NOT USE THIS CHAIR AS A STEP STOOL / LADDER. DO NOT SIT ON ANY PART OF THE CHAIR EXCEPT THE SEAT. DO NOT USE CHAIR ON UNEVEN FLOOR SURFACES. DO NOT USE CHAIR UNLESS ALL BOLTS, SCREWS AND KNOBS. ARE TIGHTENED
- EVERY SIX MONTHS, PLEASE MAKE SURE ALL BOLTS, SCREWS AND KNOBS ARE FULLY TIGHTENED TO ENSURE STABILITY.
- IF ANY PARTS ARE MISSING, BROKEN, DAMAGED OR WORN, STOP USE OF THE PRODUCT UNTIL REPAIRS ARE MADE USING FACTORY AUTHORIZED PARTS
   DISPOSE OF PACKAGING PROPERLY PLASTIC BAG IS NOT A TOY DO NOT
- USE PLASTIC BAG AS HEAD COVERING IT MAY CAUSE SUFFOCATION
  FAILURE TO FOLLOW THESE WARNINGS COULD RESULT IN SERIOUS INJURY
- NOTE:SOME SCREWS MAY BE PREASSEMBLED, IF PREASSEMBLED, IGNO