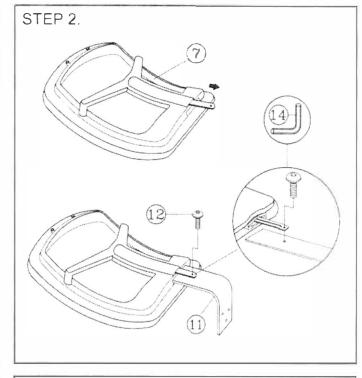

## PART LIST

| KEY | QTY | DESCRIPTION          | KEY | QTY | DESCRIPTION          | KEY | QTY | DESCRIPTION                     |
|-----|-----|----------------------|-----|-----|----------------------|-----|-----|---------------------------------|
| 1   | 5   | Caster               | 7   | 1   | Backrest             | 10  |     | Backrest / Ratchet Screw 8x10mm |
| 2   | 1   | Base                 | 8   | 2   | Armrest              | 12  |     |                                 |
| 3   | 1   | Seat Post            | 9   | 2   | Arm Width Adjustment | 10  | 3   | Mechanism Bracket               |
| 4   | 1   | Footring + Adj. Knob |     |     | Knob + Washers       | 13  |     | Screws 8x20 mm+Washers          |
| 5   | 1   | Mechanism            | 10  | 2   | Arm Bracket          | 14  | 1   | M5 Size Allen Wrench            |
| 6   | 1   | Seat                 | 11  | 1   | Backrest Post        | 15  | 5   | Glides                          |