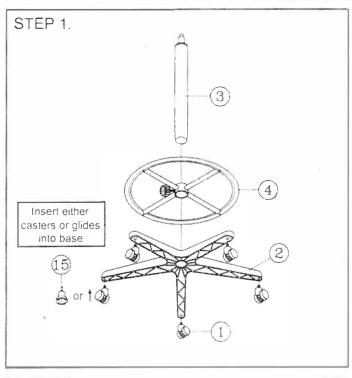

## PART LIST

| KEY | QTY | DESCRIPTION          | KEY | QTY | DESCRIPTION          | KEY | QTY | DESCRIPTION                     |
|-----|-----|----------------------|-----|-----|----------------------|-----|-----|---------------------------------|
| 1   | 5   | Caster               | 7   | 1   | Backrest             | 10  |     | Backrest / Ratchet Screw 8x10mm |
| 2   | 1   | Base                 | 8   | 2   | Armrest              | 12  |     |                                 |
| 3   | 1   | Seat Post            | 9   | 2   | Arm Width Adjustment | 10  | 3   | Mechanism Bracket               |
| 4   | 1   | Footring + Adj. Knob |     |     | Knob + Washers       | 13  |     | Screws 8x20 mm+Washers          |
| 5   | 1   | Mechanism            | 10  | 2   | Arm Bracket          | 14  | 1   | M5 Size Allen Wrench            |
| 6   | 1   | Seat                 | 11  | 1   | Backrest Post        | 15  | 5   | Glides                          |