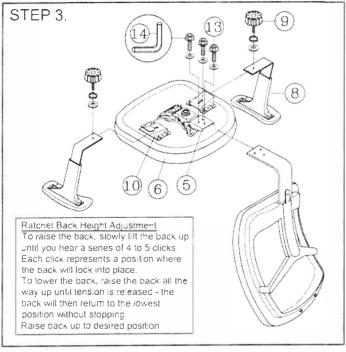

## PART LIST

| KEY | QTY | DESCRIPTION          | KEY | QTY | DESCRIPTION          | KEY | QTY | DESCRIPTION                     |
|-----|-----|----------------------|-----|-----|----------------------|-----|-----|---------------------------------|
| 1   | 5   | Caster               | 7   | 1   | Backrest             | 10  |     | Backrest / Ratchet Screw 8x10mm |
| 2   | 1   | Base                 | 8   | 2   | Armrest              | 12  |     |                                 |
| 3   | 1   | Seat Post            | 9   | 2   | Arm Width Adjustment | 10  | 3   | Mechanism Bracket               |
| 4   | 1   | Footring + Adj. Knob |     |     | Knob + Washers       | 13  |     | Screws 8x20 mm+Washers          |
| 5   | 1   | Mechanism            | 10  | 2   | Arm Bracket          | 14  | 1   | M5 Size Allen Wrench            |
| 6   | 1   | Seat                 | 11  | 1   | Backrest Post        | 15  | 5   | Glides                          |