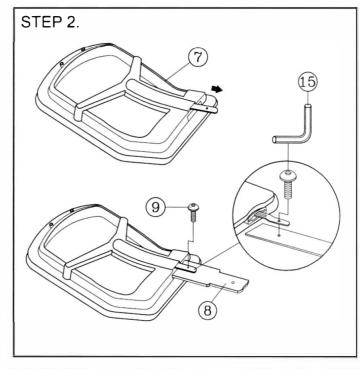

## eu Totech ASSEMBLY INSTRUCTION

Remove all items from the carton . Verify all pieces before assembly.

| KEY | QTY | DESCRIPTION     | KEY | QTY | DESCRIPTION                                    | KEY | QTY | DESCRIPTION          |
|-----|-----|-----------------|-----|-----|------------------------------------------------|-----|-----|----------------------|
| 1   | 5   | Caster          | 7   | 1   | Backrest                                       | 11  | 2   | Arm Bracket          |
| 2   | 1   | Base            | 8   | 1   | Backrest Post                                  | 12  | 2   | Armrest              |
| 3   | . 1 | Seat Post       | 9   | 1   | Backrest / Ratchet Screw                       | 13  | 2   | Arm Width Adjustment |
| 4   | 1   | Seat Post Cover |     |     | 8x10 mm                                        |     |     | Knob + Washers       |
| 5   | 1   | Mechanism       | 10  | 1   | Backrest / Mechanism<br>Bolt 10x25mm + Washers | 14  | 1   | M6 Size Allen Wrench |
| 6   | 1 _ | Seat            |     | '   |                                                | 15  | 1   | M5 Size Allen Wrench |