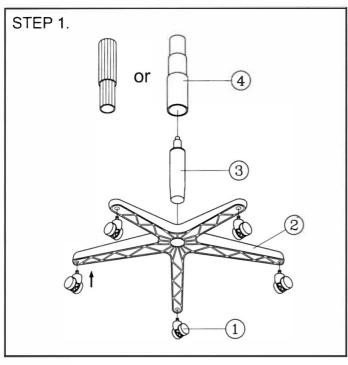

## eu Totech ASSEMBLY INSTRUCTION

Remove all items from the carton . Verify all pieces before assembly.

| KEY | QTY | DESCRIPTION     | KEY | QTY | DESCRIPTION                                    | KEY | QTY | DESCRIPTION          |
|-----|-----|-----------------|-----|-----|------------------------------------------------|-----|-----|----------------------|
| 1   | 5   | Caster          | 7   | 1   | Backrest                                       | 11  | 2   | Arm Bracket          |
| 2   | 1   | Base            | 8   | 1   | Backrest Post                                  | 12  | 2   | Armrest              |
| 3   | . 1 | Seat Post       | 9   | 1   | Backrest / Ratchet Screw                       | 13  | 2   | Arm Width Adjustment |
| 4   | 1   | Seat Post Cover |     |     | 8x10 mm                                        |     |     | Knob + Washers       |
| 5   | 1   | Mechanism       | 10  | 1   | Backrest / Mechanism<br>Bolt 10x25mm + Washers | 14  | 1   | M6 Size Allen Wrench |
| 6   | 1 _ | Seat            |     | '   |                                                | 15  | 1   | M5 Size Allen Wrench |