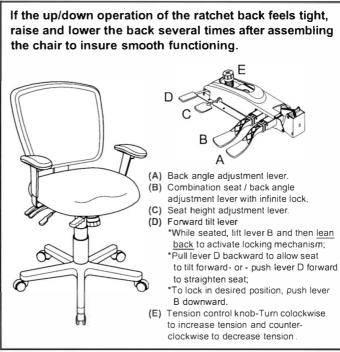

|----------------------|
| 1   | 5   | Caster          | 7   | 1   | Backrest                                       | 11  | 2   | Arm Bracket          |
| 2   | 1   | Base            | 8   | 1   | Backrest Post                                  | 12  | 2   | Armrest              |
| 3   | . 1 | Seat Post       | 9   | 1   | Backrest / Ratchet Screw                       | 13  | 2   | Arm Width Adjustment |
| 4   | 1   | Seat Post Cover |     |     | 8x10 mm                                        |     |     | Knob + Washers       |
| 5   | 1   | Mechanism       | 10  | 1   | Backrest / Mechanism<br>Bolt 10x25mm + Washers | 14  | 1   | M6 Size Allen Wrench |
| 6   | 1 _ | Seat            |     | '   |                                                | 15  | 1   | M5 Size Allen Wrench |









## PREVENTIVE MAINTENANCE AND WARNING!

- USE THIS PRODUCT ONLY FOR SEATING ONE PERSON AT A TIME. DO NOT USE THIS CHAIR AS A STEP STOOL / LADDER. DO NOT SIT ON ANY PART OF THE CHAIR EXCEPT THE SEAT.

- DO NOT USE CHAIR ON UNEVEN FLOOR SURFACES.
  DO NOT USE CHAIR UNLESS ALL BOLTS, SCREWS AND KNOBS
- EVERY SIX MONTHS, PLEASE MAKE SURE ALL BOLTS, SCREWS AND KNOBS ARE FULLY TIGHTENED TO ENSURE STABILITY.
- IF ANY PARTS ARE MISSING, BROKEN, DAMAGED OR WORN, STOP USE OF THE

- PRODUCT UNTIL REPAIRS ARE MADE USING FACTORY AUTHORIZED PARTS.

  DISPOSE OF PACKAGING PROPERLY, PLASTIC BAG IS NOT A TOY. DO NOT USE PLASTIC BAG AS HEAD COVERING. IT MAY CAUSE SUFFOCATION.

  FAILURE TO FOLLOW THESE WARNINGS COULD RESULT IN SERIOUS INJURY.

  NOTE:SOME SCREWS MAY BE PREASSEMBLED. IF PREASSEMBLED, IGNOR