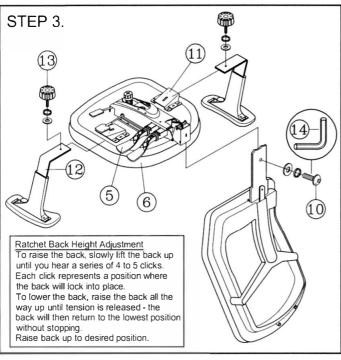

## eu Totech ASSEMBLY INSTRUCTION

Remove all items from the carton . Verify all pieces before assembly.

| KEY | QTY | DESCRIPTION     | KEY | QTY | DESCRIPTION                                    | KEY | QTY | DESCRIPTION          |
|-----|-----|-----------------|-----|-----|------------------------------------------------|-----|-----|----------------------|
| 1   | 5   | Caster          | 7   | 1   | Backrest                                       | 11  | 2   | Arm Bracket          |
| 2   | 1   | Base            | 8   | 1   | Backrest Post                                  | 12  | 2   | Armrest              |
| 3   | . 1 | Seat Post       | 9   | 1   | Backrest / Ratchet Screw                       | 13  | 2   | Arm Width Adjustment |
| 4   | 1   | Seat Post Cover |     |     | 8x10 mm                                        |     |     | Knob + Washers       |
| 5   | 1   | Mechanism       | 10  | 1   | Backrest / Mechanism<br>Bolt 10x25mm + Washers | 14  | 1   | M6 Size Allen Wrench |
| 6   | 1 _ | Seat            |     | '   |                                                | 15  | 1   | M5 Size Allen Wrench |