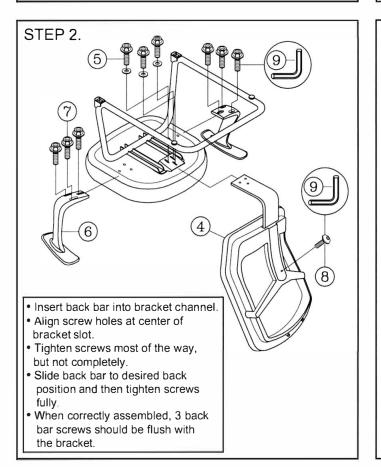

## ASSEMBLY INSTRUCTION

STEP 1.

Remove all items from the carton . Verify all pieces before assembly.

## PART LIST

| KEY | QTY | DESCRIPTION                          |
|-----|-----|--------------------------------------|
| 1   | 1   | Sled Base                            |
| 2   | 6   | Sled Base Screw 6x24mm               |
| 3   | 1   | Seat                                 |
| 4   | 1   | Backrest                             |
| 5   | 3   | Back Attachment Bolt 8x20mm + Washer |
| 6   | 2   | Armrest                              |
| 7   | 6   | Armrest Screw 6x24mm                 |
| 8   | 1   | Backrest Tightening Screw 8x23mm     |
| 9   | 1   | M5 Size Allen Wrench                 |
| 10  | 2   | Front Bumpers                        |
| 11  | 2   | Button Glides                        |