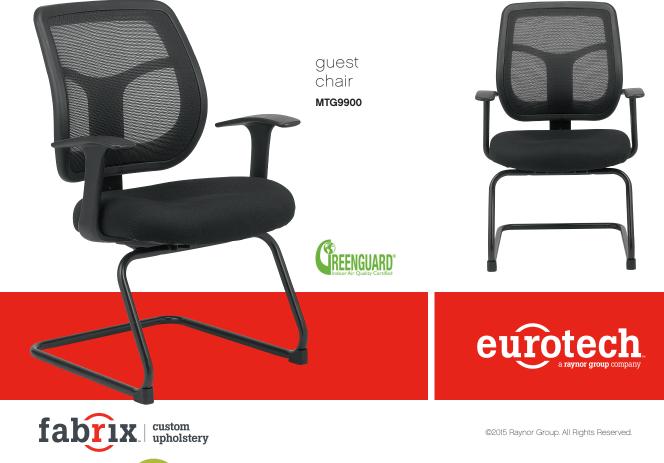

## apollo

The Apollo is a perennial favorite, combining value, comfort and quality, and featuring a breathable, color-coordinated mesh back that matches the comfortably contoured and padded waterfall seat.