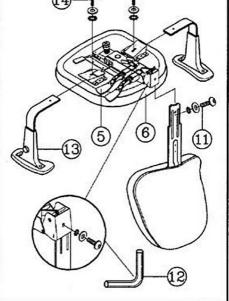

## **ASSEMBLY INSTRUCTION**

Remove all items from the carton . Verify all pieces before assembly.

| KEY | QTY | DESCRIPTION     | KEY | QTY | DESCRIPTION          | KEY | QTY | DESCRIPTION             |
|-----|-----|-----------------|-----|-----|----------------------|-----|-----|-------------------------|
| 1   | 5   | Caster          | 6   | 1   | Seat                 | 11  | 1   | Backrest Bolt + Washers |
| 2   | 1   | Base            | 7   | 1   | Backrest             | 12  | 1   | M6 Size Allen Wrench    |
| 3   | 1   | Seat Post       | 8   | 1   | Backrest Post        | 13  | 2   | Armrest                 |
| 4   | 1   | Seat Post Cover | 9   | 2   | Backrest Screw       |     | 0   | Arm Width Adjustment    |
| 5   | 1   | Mechanism       | 10  | 1   | M5 Size Allen Wrench | 14  | 2   | Knob + Washers          |