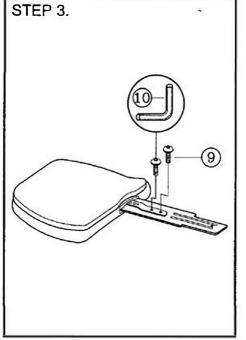

## **ASSEMBLY INSTRUCTION**

Remove all items from the carton . Verify all pieces before assembly.

| KEY | QTY | DESCRIPTION     | KEY | QTY | DESCRIPTION          | KEY | QTY | DESCRIPTION             |
|-----|-----|-----------------|-----|-----|----------------------|-----|-----|-------------------------|
| 1   | 5   | Caster          | 6   | 1   | Seat                 | 11  | 1   | Backrest Bolt + Washers |
| 2   | 1   | Base            | 7   | 1   | Backrest             | 12  | 1   | M6 Size Allen Wrench    |
| 3   | 1   | Seat Post       | 8   | 1   | Backrest Post        | 13  | 2   | Armrest                 |
| 4   | 1   | Seat Post Cover | 9   | 2   | Backrest Screw       |     | 0   | Arm Width Adjustment    |
| 5   | 1   | Mechanism       | 10  | 1   | M5 Size Allen Wrench | 14  | 2   | Knob + Washers          |