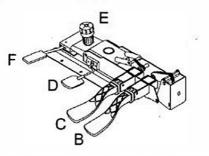

**ATTENTION !!** 

8

0

downward.

Front backcushion facing

- B Back Angle Adjustment Lever
- C Combination Seat / Back Angle Adjustment Lever with Infinite Lock
- D Seat Height Adjustment Lever
- E Tension Adjustment Knob
- F Forward Tilt Lever