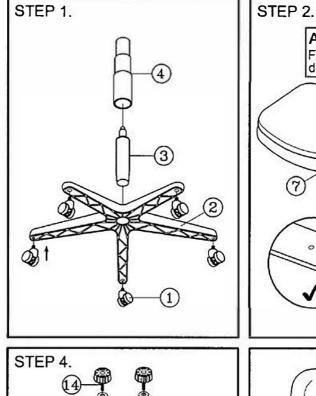

## **ASSEMBLY INSTRUCTION**

Remove all items from the carton . Verify all pieces before assembly.

| KEY | QTY | DESCRIPTION     | KEY | QTY | DESCRIPTION          | KEY | QTY | DESCRIPTION             |
|-----|-----|-----------------|-----|-----|----------------------|-----|-----|-------------------------|
| 1   | 5   | Caster          | 6   | 1   | Seat                 | 11  | 1   | Backrest Bolt + Washers |
| 2   | 1   | Base            | 7   | 1   | Backrest             | 12  | 1   | M6 Size Allen Wrench    |
| 3   | 1   | Seat Post       | 8   | 1   | Backrest Post        | 13  | 2   | Armrest                 |
| 4   | 1   | Seat Post Cover | 9   | 2   | Backrest Screw       |     | 0   | Arm Width Adjustment    |
| 5   | 1   | Mechanism       | 10  | 1   | M5 Size Allen Wrench | 14  | 2   | Knob + Washers          |