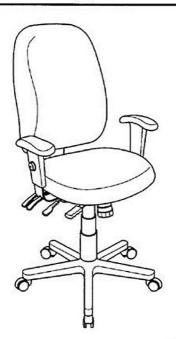

**ATTENTION !!** 

8

0

downward.

Front backcushion facing

- B Back Angle Adjustment Lever
- C Combination Seat / Back Angle Adjustment Lever with Infinite Lock
- D Seat Height Adjustment Lever
- E Tension Adjustment Knob
- F Forward Tilt Lever