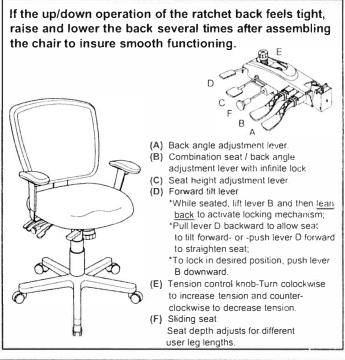

DESCRIPTION          |
|------------|-----|-----------------|-----|-----|-----------------------|-----|-----|----------------------|
| 1          | 5   | Caster          | 7   | 1   | Backrest              | 11  | 2   | Arm Bracket          |
| 2          | 1   | Base            | 8   | 1   | Backrest Post         | 12  | 2   | Armrest              |
| 3          | 1   | Seat Post       | 9   | 1   | Backrest / Ratchet    | 13  | 2   | Arm Width Adjustment |
| 4          | 1   | Seat Post Cover | 9   | '   | Screw 8x10 mm         |     |     | Knob + Washers       |
| 5          | 1   | Mechanism       | 10  | 1   | Backrest / Mechanism  | 14  | 1   | M6 Size Allen Wrench |
| 6          | 1   | Seat            | 10  |     | Bolt 10x25mm +Washers | 15  | 1   | M5 Size Allen Wrench |









## PREVENTIVE MAINTENANCE AND WARNING!

- USE THIS PRODUCT ONLY FOR SEATING ONE PERSON AT A TIME. DO NOT USE THIS CHAIR AS A STEP STOOL / LADDER. LO NOT SIT ON ANY PART OF THE CHAIR EXCEPT THE SEAT. DO NOT USE CHAIR ON UNEVEN FLOOR SURFACES.
- DO NOT USE CHAIR UNLESS ALL BOLTS, SCREWS AND KNOBS
- ARE TIGHTENED
- EVERY SIX MONTHS, PLEASE MAKE SURE ALL BOLTS, SCREWS AND KNOBS ARE FULLY TIGHTENED TO ENSURE STABILITY.
- IF ANY PARTS ARE MISSING, BROKEN, DAMAGED OR WORN, STOP USE OF THE PRODUCT UNTIL REPAIRS ARE MADE USING FACTORY AUTHORIZED PARTS DISPOSE OF PACKAGING PROPERLY. PLASTIC BAG IS NOT A TOY, DO NOT USE PLASTIC BAG AS HEAD COVERING IT MAY CAUSE SUFFOCATION.

  FAILURE TO FOLLOW THESE WARNINGS COULD RESULT IN SERIOUS INJURY NOT SUFFERING STATES.

  - NOTE: SOME SCREWS MAY BE PREASSE