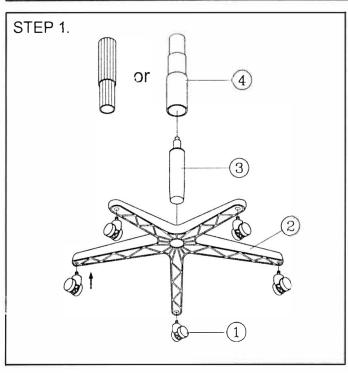

## **PART LIST**

| <b>KEY</b> | QTY | DESCRIPTION     | KEY | QTY | DESCRIPTION           | KEY | QTY | DESCRIPTION          |
|------------|-----|-----------------|-----|-----|-----------------------|-----|-----|----------------------|
| 1          | 5   | Caster          | 7   | 1   | Backrest              | 11  | 2   | Arm Bracket          |
| 2          | 1   | Base            | 8   | 1   | Backrest Post         | 12  | 2   | Armrest              |
| 3          | 1   | Seat Post       | 9   | 1   | Backrest / Ratchet    | 13  | 2   | Arm Width Adjustment |
| 4          | 1   | Seat Post Cover | 9   | '   | Screw 8x10 mm         |     |     | Knob + Washers       |
| 5          | 1   | Mechanism       | 10  | 1   | Backrest / Mechanism  | 14  | 1   | M6 Size Allen Wrench |
| 6          | 1   | Seat            | 10  |     | Bolt 10x25mm +Washers | 15  | 1   | M5 Size Allen Wrench |