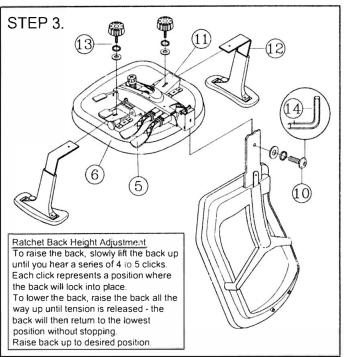

## **PART LIST**

| <b>KEY</b> | QTY | DESCRIPTION     | KEY | QTY | DESCRIPTION           | KEY | QTY | DESCRIPTION          |
|------------|-----|-----------------|-----|-----|-----------------------|-----|-----|----------------------|
| 1          | 5   | Caster          | 7   | 1   | Backrest              | 11  | 2   | Arm Bracket          |
| 2          | 1   | Base            | 8   | 1   | Backrest Post         | 12  | 2   | Armrest              |
| 3          | 1   | Seat Post       | 9   | 1   | Backrest / Ratchet    | 13  | 2   | Arm Width Adjustment |
| 4          | 1   | Seat Post Cover | 9   | '   | Screw 8x10 mm         |     |     | Knob + Washers       |
| 5          | 1   | Mechanism       | 10  | 1   | Backrest / Mechanism  | 14  | 1   | M6 Size Allen Wrench |
| 6          | 1   | Seat            | 10  |     | Bolt 10x25mm +Washers | 15  | 1   | M5 Size Allen Wrench |