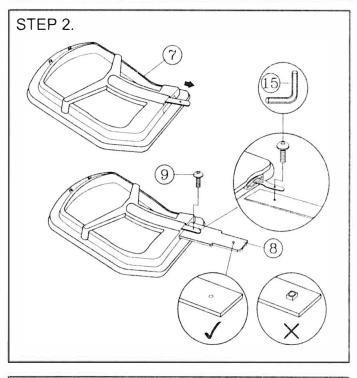

## **PART LIST**

| <b>KEY</b> | QTY | DESCRIPTION     | KEY | QTY | DESCRIPTION           | KEY | QTY | DESCRIPTION          |
|------------|-----|-----------------|-----|-----|-----------------------|-----|-----|----------------------|
| 1          | 5   | Caster          | 7   | 1   | Backrest              | 11  | 2   | Arm Bracket          |
| 2          | 1   | Base            | 8   | 1   | Backrest Post         | 12  | 2   | Armrest              |
| 3          | 1   | Seat Post       | 9   | 1   | Backrest / Ratchet    | 13  | 2   | Arm Width Adjustment |
| 4          | 1   | Seat Post Cover | 9   | '   | Screw 8x10 mm         |     |     | Knob + Washers       |
| 5          | 1   | Mechanism       | 10  | 1   | Backrest / Mechanism  | 14  | 1   | M6 Size Allen Wrench |
| 6          | 1   | Seat            | 10  |     | Bolt 10x25mm +Washers | 15  | 1   | M5 Size Allen Wrench |