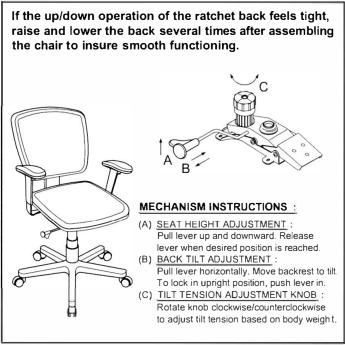

| KEY | QTY | DESCRIPTION          |
|-----|-----|-----------------|-----|-----|--------------------------|-----|-----|----------------------|
| 1   | 5   | Caster          | 7   | 1   | Backrest                 | 11  | 2   | Armrest              |
| 2   | 1   | Base            | 8   | 1   | Backrest Post            | 12  |     | Arm Width Adjustment |
| 3   | 1   | Seat Post       | 9   | 1   | Backrest / Ratchet Screw | 12  |     | Knob +Washers        |
| 4   | 1   | Seat Post Cover | פ   | ı   | 8x10mm                   | 13  | 1   | Armrest Support Bar  |
| 5   | 1   | Mechanism       | 10  | 3   | Mechanism Bracket Screws | 14  | 1   | M5 Size Allen Wrench |
| 6   | 1   | Seat            |     |     | 8x20mm + Washers         |     |     |                      |









## PREVENTIVE MAINTENANCE AND WARNING!

ASSEMBLY INSTRUCTIONS

- USE THIS PRODUCT ONLY FOR SEATING ONE PERSON AT A TIME.
- DO NOT USE THIS CHAIR AS A STEP STOOL / LADDER.
  DO NOT SIT ON ANY PART OF THE CHAIR EXCEPT THE SEAT.
  DO NOT USE CHAIR ON UNEVEN FLOOR SURFACES.
- DO NOT USE CHAIR UNLESS ALL BOLTS, SCREWS AND KNOBS ARE TIGHTENED. Every six months, please make sure all bolts, screws
- AND KNOBS ARE FULLY TIGHTENED TO ENSURE STABILITY.
- IF ANY PARTS ARE MISSING, BROKEN, DAMAGED OR WORN, STOP USE OF THE PRODUCT UNTIL REPAIRS ARE MADE USING FACTORY AUTHORIZED PARTS. DISPOSE OF PACKAGING PROPERLY. PLASTIC BAG IS NOT A TOY, DO NOT USE PLASTIC BAG AS HEAD COVERING IT MAY CAUSE SUFFOCATION. FAILURE TO FOLLOW THESE WARNINGS COULD RESULT IN SERIOUS INJURY.
- NOTE: SOME SCREWS MAY BE PREAS