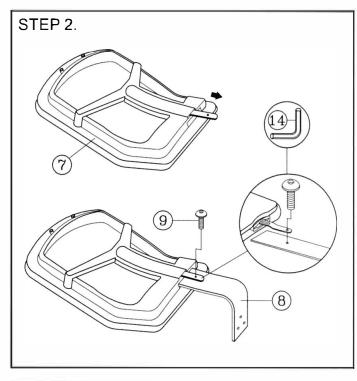

## **PART LIST**

| KEY | QTY | DESCRIPTION     | KEY | QTY | DESCRIPTION              | KEY | QTY | DESCRIPTION          |
|-----|-----|-----------------|-----|-----|--------------------------|-----|-----|----------------------|
| 1   | 5   | Caster          | 7   | 1   | Backrest                 | 11  | 2   | Armrest              |
| 2   | 1   | Base            | 8   | 1   | Backrest Post            | 12  |     | Arm Width Adjustment |
| 3   | 1   | Seat Post       | 9   | 1   | Backrest / Ratchet Screw | 12  |     | Knob +Washers        |
| 4   | 1   | Seat Post Cover | פ   | ı   | 8x10mm                   | 13  | 1   | Armrest Support Bar  |
| 5   | 1   | Mechanism       | 10  | 3   | Mechanism Bracket Screws | 14  | 1   | M5 Size Allen Wrench |
| 6   | 1   | Seat            |     |     | 8x20mm + Washers         |     |     |                      |