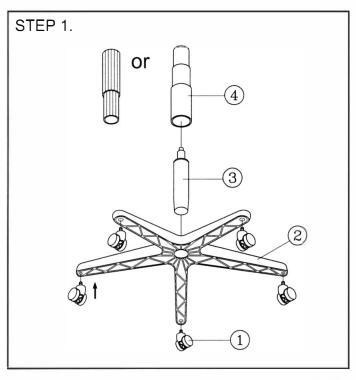

## **PART LIST**

| KEY | QTY | DESCRIPTION     | KEY | QTY | DESCRIPTION              | KEY | QTY | DESCRIPTION          |
|-----|-----|-----------------|-----|-----|--------------------------|-----|-----|----------------------|
| 1   | 5   | Caster          | 7   | 1   | Backrest                 | 11  | 2   | Armrest              |
| 2   | 1   | Base            | 8   | 1   | Backrest Post            | 12  |     | Arm Width Adjustment |
| 3   | 1   | Seat Post       | 9   | 1   | Backrest / Ratchet Screw | 12  |     | Knob +Washers        |
| 4   | 1   | Seat Post Cover | פ   | ı   | 8x10mm                   | 13  | 1   | Armrest Support Bar  |
| 5   | 1   | Mechanism       | 10  | 3   | Mechanism Bracket Screws | 14  | 1   | M5 Size Allen Wrench |
| 6   | 1   | Seat            |     |     | 8x20mm + Washers         |     |     |                      |