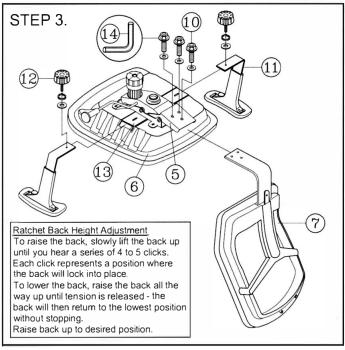

## **PART LIST**

| KEY | QTY | DESCRIPTION     | KEY | QTY | DESCRIPTION              | KEY | QTY | DESCRIPTION          |
|-----|-----|-----------------|-----|-----|--------------------------|-----|-----|----------------------|
| 1   | 5   | Caster          | 7   | 1   | Backrest                 | 11  | 2   | Armrest              |
| 2   | 1   | Base            | 8   | 1   | Backrest Post            | 12  |     | Arm Width Adjustment |
| 3   | 1   | Seat Post       | 9   | 1   | Backrest / Ratchet Screw | 12  |     | Knob +Washers        |
| 4   | 1   | Seat Post Cover | פ   | ı   | 8x10mm                   | 13  | 1   | Armrest Support Bar  |
| 5   | 1   | Mechanism       | 10  | 3   | Mechanism Bracket Screws | 14  | 1   | M5 Size Allen Wrench |
| 6   | 1   | Seat            |     |     | 8x20mm + Washers         |     |     |                      |