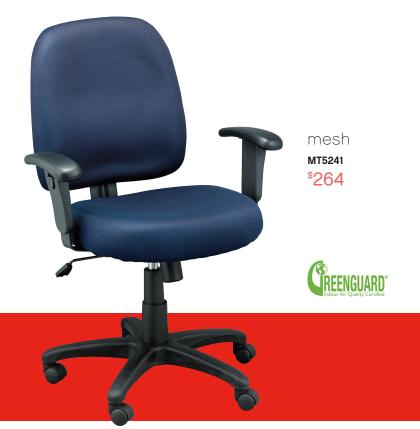

# specifications

**Overall Dimensions** 

26" x 25" x 35.5-39"  $(W \times D \times H)$ 

Seat

20" x 19" (W x D)

Back

19" x 18.3" (W x H)

Seat Height

17" (at lowest point) 20.5" (at highest point)

Weight

38 lbs

Cube 4.4

standard colors

black mesh F241

burgundy mesh F243

navy mesh F249

#### **Tilt Tension Control**

Recline rate adapts to weight of user.

#### Center-Tilt

Chair tilts from a point under the center of the seat allowing user to rock back and forth. Tension adjustable.

#### Tilt Lock

Locks out tilt function.

## Seat Height Adjustment

Sets seat height to desired position relative to floor.

#### Width Adjustable Arms

Adjusts arms in or out for proper ergonomic positioning.

#### **Arm Height Adjustment**

Adjusts arm up or down for proper ergonomic positioning while seated.

### **Upholstered Back**