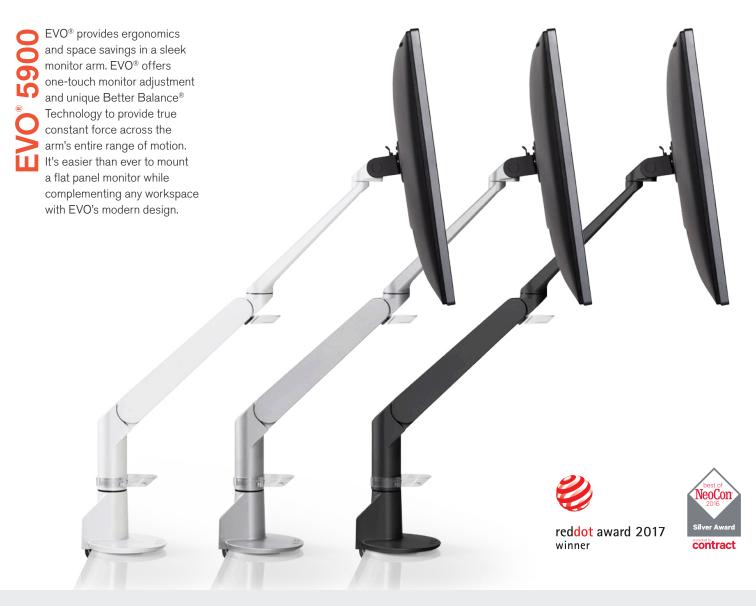

## FEATURES

- Effortlessly reposition with one-touch monitor adjustment.
- Tension adjustment at each joint.

5900

- Easily rotate flat panel monitor for portrait or landscape viewing.
- Mount installation is performed above desk for quick and easy set-up.
- Sleek cable management system routes cables beneath the monitor arm.
- Durable, quick-install VESA adapter reduces installation time.

## FINISHES

FLAT WHITE | color code: 248

SILVER | color code: 124

VISTA BLACK | color code: 104

CAPABILITIES

\* Joint is capable of rotating 360 degrees, but size of monitor will limit the rotation.

© 2017 Innovative Office Products, LLC