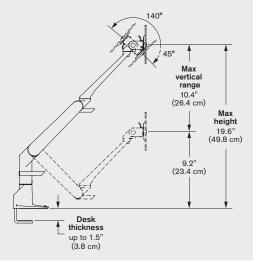

## FEATURES

- Effortlessly reposition with one-touch monitor adjustment.
- Tension adjustment at each joint.

5900

- Easily rotate flat panel monitor for portrait or landscape viewing.
- Mount installation is performed above desk for quick and easy set-up.
- Sleek cable management system routes cables beneath the monitor arm.
- Durable, quick-install VESA adapter reduces installation time.

## AVAILABLE OPTIONS

Supports a 1 - 12 lb (0.5 - 5.4 kg) monitor

## FINISHES

FLAT WHITE | color code: 248

SILVER | color code: 124

VISTA BLACK | color code: 104





CAPABILITIES







\* Joint is capable of rotating 360 degrees, but size of monitor will limit the rotation.

© 2017 Innovative Office Products, LLC



 $800.531.3746 {\ \ } info@the human solution.com {\ \ } the human solution.com$