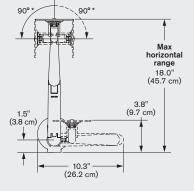

## FINISHES

FLAT WHITE | color code: 248

SILVER | color code: 124

VISTA BLACK | color code: 104

CAPABILITIES

\* Joint is capable of rotating 360 degrees, but size of monitor will limit the rotation.

© 2017 Innovative Office Products, LLC