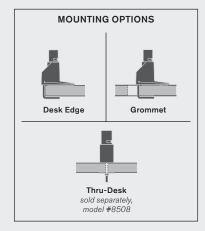

## FEATURES

- Effortlessly reposition with one-touch monitor adjustment.
- Tension adjustment at each joint.

5900

- Easily rotate flat panel monitor for portrait or landscape viewing.
- Mount installation is performed above desk for quick and easy set-up.
- Sleek cable management system routes cables beneath the monitor arm.
- Durable, quick-install VESA adapter reduces installation time.

## AVAILABLE OPTIONS

Supports a 1 - 12 lb (0.5 - 5.4 kg) monitor

## FINISHES

FLAT WHITE | color code: 248

SILVER | color code: 124

VISTA BLACK | color code: 104





CAPABILITIES







\* Joint is capable of rotating 360 degrees, but size of monitor will limit the rotation.

© 2017 Innovative Office Products, LLC



 $800.531.3746 {\ \ } info@the human solution.com {\ \ } the human solution.com$